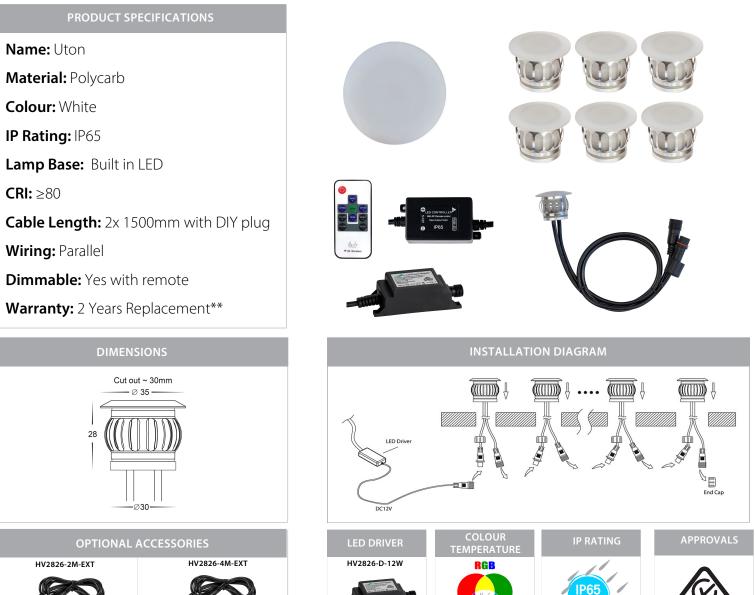

## Polycarb RGB Deck Light Kit

## **Product Ordering**

2M EXTENSION CABLE

| IMAGE | PART NUMBER | COLOUR TEMP          | LUMENS | INPUT                                                   | BEAM ANGLE | INCLUDED LED         |
|-------|-------------|----------------------|--------|---------------------------------------------------------|------------|----------------------|
|       | HV2827RGB   | Red<br>Green<br>Blue | N/A    | Driver<br>240v AC<br>Fitting<br>+<br>Receiver<br>12v DC | 120°       | 6x 0.5w Built in LED |

12W LED DRIVER TO SUIT

\* Lumen output measured at source

\*\* See Warranty Terms and Conditions for more information

For more information contact Havit Lighting

4M EXTENSION CABLE

ADDRESS: 143 Beauchamp Road Matraville NSW 2036 Australia 
 Tel:
 02 9381 8300