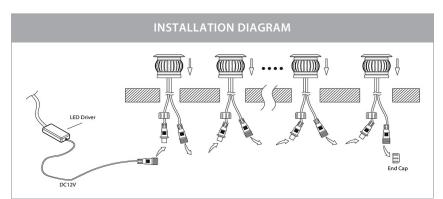

## Polycarb Deck Lights



## PRODUCT SPECIFICATIONS

Name: Uton

Material: Polycarb

Colour: White

**IP Rating: IP65** 

Lamp Base: Built in LED

**CRI:** ≥80

Cable Length: 2x 1500mm with DIY plug

Wiring: Parallel
Dimmable: No

Warranty: 2 Years Replacement\*\*

















## **Product Ordering**

| IMAGE | PART NUMBER | COLOURTEMP | LUMENS | INPUT    | BEAM ANGLE | INCLUDED LED      |
|-------|-------------|------------|--------|----------|------------|-------------------|
|       | HV28271C    | 5500K      | 50lm   | - 12v DC | 120°       | 0.5w Built in LED |
|       | HV28271W    | 3000K      | 40lm   |          |            |                   |

12v DC models must be used with suitable 12v DC LED Driver

- \* Lumen output measured at source
- \*\* See Warranty Terms and Conditions for more information

Tel: 02 9381 8300 Fax: 02 9666 8881 Email: sales@havit.com.au web: www.havit.com.au