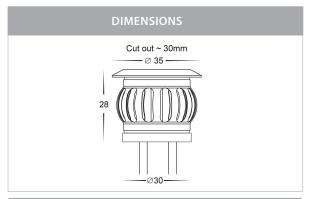

## PRODUCT SPECIFICATIONS

Name: Uton

Material: Polycarb

Colour: White

**IP Rating: IP65** 

Lamp Base: Built in LED

**CRI:** ≥80

Cable Length: 2x 1500mm with DIY plug