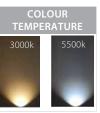

## **Product Ordering**

| IMAGE | PART NUMBER | COLOURTEMP | LUMENS | INPUT    | BEAM ANGLE | INCLUDED LED      |
|-------|-------------|------------|--------|----------|------------|-------------------|
|       | HV28271C    | 5500K      | 50lm   | - 12v DC | 120°       | 0.5w Built in LED |
|       | HV28271W    | 3000K      | 40lm   |          |            |                   |