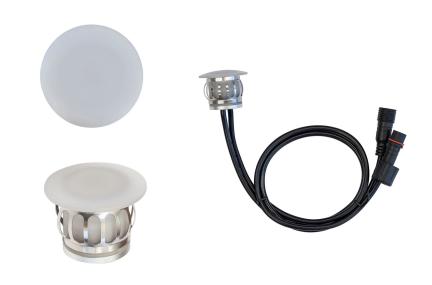

## Polycarb Deck Lights

## PRODUCT SPECIFICATIONS

Name: Uton

Material: Polycarb

Colour: White

**IP Rating: IP65** 

Lamp Base: Built in LED

**CRI:** ≥80

Cable Length: 2x 1500mm with DIY plug

Wiring: Parallel
Dimmable: No

Warranty: 2 Years Replacement\*\*

## **Product Ordering**

| IMAGE | PART NUMBER | COLOURTEMP | LUMENS | INPUT    | BEAM ANGLE | INCLUDED LED      |
|-------|-------------|------------|--------|----------|------------|-------------------|
|       | HV28271C    | 5500K      | 50lm   | - 12v DC | 120°       | 0.5w Built in LED |
|       | HV28271W    | 3000K      | 40lm   |          |            |                   |