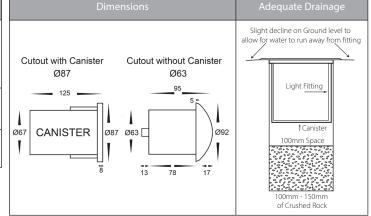

## **Product Specifications**

| Name              | Viale                         |
|-------------------|-------------------------------|
| Material          | 316 Stainless Steel + Brass   |
| Colour            | Stainless Steel + Brass Face  |
| IP Rating         | IP65                          |
| IK Rating         | IK10                          |
| Installation Type | Inground or Wall - Recessed   |
| Trafficable       | 500kg                         |
| Cable Length      | 300mm                         |
| Lamp Base         | MR16                          |
| Max Wattage       | 20w                           |
| Protection Class  | 3 (No Earth Required)         |
| Lamp Expectancy   | <30,000hrs                    |
| Diffuser Type     | Clear Glass                   |
| CRI               | CRI>80                        |
| Dimmable          | No - Not with Globes Supplied |
| Warranty          | 3 Years Replacement*          |