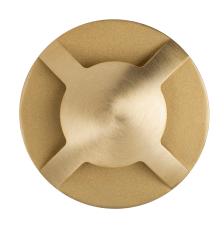

## Viale Brass 4 Way Inground or Wall Light

## **Product Specifications**

| Name              | Viale                         |
|-------------------|-------------------------------|
| Material          | 316 Stainless Steel + Brass   |
| Colour            | Stainless Steel + Brass Face  |
| IP Rating         | IP65                          |
| IK Rating         | IK10                          |
| Installation Type | Inground or Wall - Recessed   |
| Trafficable       | 500kg                         |
| Cable Length      | 300mm                         |
| Lamp Base         | MR16                          |
| Max Wattage       | 20w                           |
| Protection Class  | 3 (No Earth Required)         |
| Lamp Expectancy   | <30,000hrs                    |
| Diffuser Type     | Clear Glass                   |
| CRI               | CRI>80                        |
| Dimmable          | No - Not with Globes Supplied |
| Warranty          | 3 Years Replacement*          |