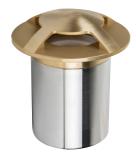

## Viale Brass 4 Way Inground or Wall Light

## **Product Specifications**

| Name              | Viale                         |
|-------------------|-------------------------------|
| Material          | 316 Stainless Steel + Brass   |
| Colour            | Stainless Steel + Brass Face  |
| IP Rating         | IP65                          |
| IK Rating         | IK10                          |
| Installation Type | Inground or Wall - Recessed   |
| Trafficable       | 500kg                         |
| Cable Length      | 300mm                         |
| Lamp Base         | MR16                          |
| Max Wattage       | 20w                           |
| Protection Class  | 3 (No Earth Required)         |
| Lamp Expectancy   | <30,000hrs                    |
| Diffuser Type     | Clear Glass                   |
| CRI               | CRI>80                        |
| Dimmable          | No - Not with Globes Supplied |
| Warranty          | 3 Years Replacement*          |