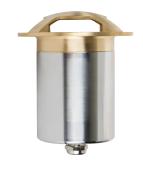

## Viale Brass 4 Way Inground or Wall Light

## **Product Specifications**

| Name              | Viale                         |
|-------------------|-------------------------------|
| Material          | 316 Stainless Steel + Brass   |
| Colour            | Stainless Steel + Brass Face  |
| IP Rating         | IP65                          |
| IK Rating         | IK10                          |
| Installation Type | Inground or Wall - Recessed   |
| Trafficable       | 500kg                         |
| Cable Length      | 300mm                         |
| Lamp Base         | MR16                          |
| Max Wattage       | 20w                           |
| Protection Class  | 3 (No Earth Required)         |
| Lamp Expectancy   | <30,000hrs                    |
| Diffuser Type     | Clear Glass                   |
| CRI               | CRI>80                        |
| Dimmable          | No - Not with Globes Supplied |
| Warranty          | 3 Years Replacement*          |