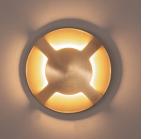

## Viale Brass 4 Way Inground or Wall Light

## **Product Specifications**

| Name              | Viale                         |
|-------------------|-------------------------------|
| Material          | 316 Stainless Steel + Brass   |
| Colour            | Stainless Steel + Brass Face  |
| IP Rating         | IP65                          |
| IK Rating         | IK10                          |
| Installation Type | Inground or Wall - Recessed   |
| Trafficable       | 500kg                         |
| Cable Length      | 300mm                         |
| Lamp Base         | MR16                          |
| Max Wattage       | 20w                           |
| Protection Class  | 3 (No Earth Required)         |
| Lamp Expectancy   | <30,000hrs                    |
| Diffuser Type     | Clear Glass                   |
| CRI               | CRI>80                        |
| Dimmable          | No - Not with Globes Supplied |
| Warranty          | 3 Years Replacement*          |