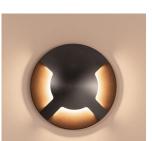

## Viale Graphite Coloured Brass 3 Way Inground or Wall Light

## **Product Specifications**

| Name              | Viale                                          |  |  |  |
|-------------------|------------------------------------------------|--|--|--|
| Material          | 316 Stainless Steel + Brass                    |  |  |  |
| Colour            | Stainless Steel + Graphite Coloured Brass Face |  |  |  |
| IP Rating         | IP65                                           |  |  |  |
| IK Rating         | IK10                                           |  |  |  |
| Installation Type | Inground or Wall - Recessed                    |  |  |  |
| Trafficable       | No                                             |  |  |  |
| Cable Length      | 300mm                                          |  |  |  |
| Lamp Base         | MR16                                           |  |  |  |
| Max Wattage       | 20w                                            |  |  |  |
| Protection Class  | 3 (No Earth Required)                          |  |  |  |
| Lamp Expectancy   | <30,000hrs                                     |  |  |  |
| Diffuser Type     | Clear Glass                                    |  |  |  |
| CRI               | CRI>80                                         |  |  |  |
| Dimmable          | No - Not with Globes Supplied                  |  |  |  |
| Warranty          | 3 Years Replacement*                           |  |  |  |