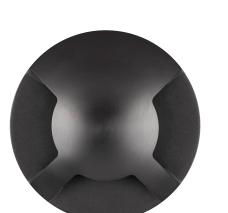

## Viale Graphite Coloured Brass 3 Way Inground or Wall Light

## **Product Specifications**

| Name              | Viale                                          |  |  |  |
|-------------------|------------------------------------------------|--|--|--|
| Material          | 316 Stainless Steel + Brass                    |  |  |  |
| Colour            | Stainless Steel + Graphite Coloured Brass Face |  |  |  |
| IP Rating         | IP65                                           |  |  |  |
| IK Rating         | IK10                                           |  |  |  |
| Installation Type | Inground or Wall - Recessed                    |  |  |  |
| Trafficable       | No                                             |  |  |  |
| Cable Length      | 300mm                                          |  |  |  |
| Lamp Base         | MR16                                           |  |  |  |
| Max Wattage       | 20w                                            |  |  |  |
| Protection Class  | 3 (No Earth Required)                          |  |  |  |
| Lamp Expectancy   | <30,000hrs                                     |  |  |  |
| Diffuser Type     | Clear Glass                                    |  |  |  |
| CRI               | CRI>80                                         |  |  |  |
| Dimmable          | No - Not with Globes Supplied                  |  |  |  |
| Warranty          | 3 Years Replacement*                           |  |  |  |