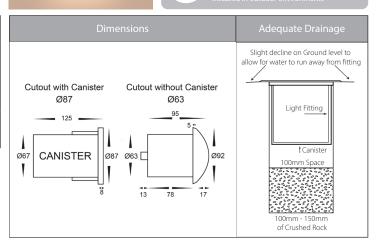

|  |  |  |
| Protection Class  | 3 (No Earth Required)                          |  |  |  |
| Lamp Expectancy   | <30,000hrs                                     |  |  |  |
| Diffuser Type     | Clear Glass                                    |  |  |  |
| CRI               | CRI>80                                         |  |  |  |
| Dimmable          | No - Not with Globes Supplied                  |  |  |  |
| Warranty          | 3 Years Replacement*                           |  |  |  |

3000

4000K

Input

12v DC

24v DC

Beam

60°

See Catalogue or Website for full range of 12v DC LED Drivers

**TRI Colour** 

3/5/7w MR16 LED

**IP65** 

Part Numb

HV9507

HV9508

12v DC LED Drivers

**Optional Havit Compatible Accessories** 

Colour Temp

3000k

4000k

5500k













## **Product Ordering**

|              | 5                       |                         |               |            |                                  |               |
|--------------|-------------------------|-------------------------|---------------|------------|----------------------------------|---------------|
| Part Number  | Colour Temp             | Lumens                  | Input Voltage | Beam Angle | Included LED                     | Barcode       |
| HV19082T-GPH | 3000k<br>4000k<br>5500k | 270lm<br>285lm<br>300lm | 12v DC        | 120°       | <b>TRI Colour</b><br>5w MR16 LED | 9350418030115 |

\*Items ordered after 01-01-2022

Havit Lighting 143 Beauchamp Road, Matraville, N.S.W. 2036 | Phone: 02 9381 8300 | Fax: 02 9381 6661 | Email: sales@havit.com.au | Web: www.ha