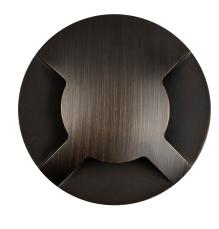

## Viale 316 Antique Brass 3 Way Inground or Wall Light

## **Product Specifications**

| Name              | Viale                                |
|-------------------|--------------------------------------|
| Material          | 316 Stainless Steel + Brass Face     |
| Colour            | Stainless Steel + Antique Brass Face |
| IP Rating         | IP65                                 |
| IK Rating         | IK10                                 |
| Installation Type | Inground or Wall - Recessed          |
| Trafficable       | 500kg                                |
| Cable Length      | 300mm                                |
| Lamp Base         | MR16                                 |
| Max Wattage       | 20w                                  |
| Protection Class  | 3 (No Earth Required)                |
| Lamp Expectancy   | <30,000hrs                           |
| Diffuser Type     | Clear Glass                          |
| CRI               | CRI>80                               |
| Dimmable          | No - Not with Globes Supplied        |
| Warranty          | 3 Years Replacement*                 |