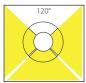

## **Product Ordering**

| Part Number | Colour Temp             | Lumens                  | Input Voltage | Beam Angle | Included LED                     | Barcode       |
|-------------|-------------------------|-------------------------|---------------|------------|----------------------------------|---------------|
| HV19082T-AB | 3000k<br>4000k<br>5500k | 270lm<br>285lm<br>300lm | 12v DC        | 120°       | <b>TRI Colour</b><br>5w MR16 LED | 9350418030092 |