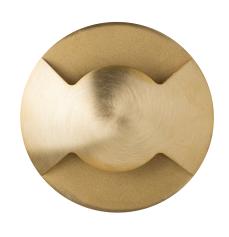

## Viale Brass 2 Way Inground or Wall Light

## **Product Specifications**

| Name              | Viale                         |  |  |  |
|-------------------|-------------------------------|--|--|--|
| Material          | 316 Stainless Steel + Brass   |  |  |  |
| Colour            | Stainless Steel + Brass Face  |  |  |  |
| IP Rating         | IP65                          |  |  |  |
| IK Rating         | IK10                          |  |  |  |
| Installation Type | Inground or Wall - Recessed   |  |  |  |
| Trafficable       | 500kg                         |  |  |  |
| Cable Length      | 300mm                         |  |  |  |
| Lamp Base         | Lamp Base MR16                |  |  |  |
| Max Wattage       | 20w                           |  |  |  |
| Protection Class  | 3 (No Earth Required)         |  |  |  |
| Lamp Expectancy   | <30,000hrs                    |  |  |  |
| Diffuser Type     | Clear Glass                   |  |  |  |
| CRI               | CRI>80                        |  |  |  |
| Dimmable          | No - Not with Globes Supplied |  |  |  |
| Warranty          | 3 Years Replacement*          |  |  |  |