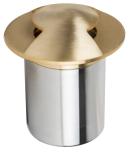

## Viale Brass 2 Way Inground or Wall Light

## **Product Specifications**

| Name              | Viale                         |  |  |  |
|-------------------|-------------------------------|--|--|--|
| Material          | 316 Stainless Steel + Brass   |  |  |  |
| Colour            | Stainless Steel + Brass Face  |  |  |  |
| IP Rating         | IP65                          |  |  |  |
| IK Rating         | IK10                          |  |  |  |
| Installation Type | Inground or Wall - Recessed   |  |  |  |
| Trafficable       | 500kg                         |  |  |  |
| Cable Length      | 300mm                         |  |  |  |
| Lamp Base         | Lamp Base MR16                |  |  |  |
| Max Wattage       | 20w                           |  |  |  |
| Protection Class  | 3 (No Earth Required)         |  |  |  |
| Lamp Expectancy   | <30,000hrs                    |  |  |  |
| Diffuser Type     | Clear Glass                   |  |  |  |
| CRI               | CRI>80                        |  |  |  |
| Dimmable          | No - Not with Globes Supplied |  |  |  |
| Warranty          | 3 Years Replacement*          |  |  |  |