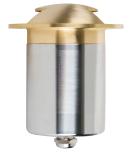

## Viale Brass 2 Way Inground or Wall Light

## **Product Specifications**

| Name              | Viale                         |  |  |  |
|-------------------|-------------------------------|--|--|--|
| Material          | 316 Stainless Steel + Brass   |  |  |  |
| Colour            | Stainless Steel + Brass Face  |  |  |  |
| IP Rating         | IP65                          |  |  |  |
| IK Rating         | IK10                          |  |  |  |
| Installation Type | Inground or Wall - Recessed   |  |  |  |
| Trafficable       | 500kg                         |  |  |  |
| Cable Length      | 300mm                         |  |  |  |
| Lamp Base         | Lamp Base MR16                |  |  |  |
| Max Wattage       | 20w                           |  |  |  |
| Protection Class  | 3 (No Earth Required)         |  |  |  |
| Lamp Expectancy   | <30,000hrs                    |  |  |  |
| Diffuser Type     | Clear Glass                   |  |  |  |
| CRI               | CRI>80                        |  |  |  |
| Dimmable          | No - Not with Globes Supplied |  |  |  |
| Warranty          | 3 Years Replacement*          |  |  |  |