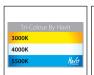

## **Optional Havit Compatible Accessories**

| Image | Part<br>Number        | Colour<br>Temp                  | Input<br>Voltage | Beam<br>Angle              | Included<br>LED      |
|-------|-----------------------|---------------------------------|------------------|----------------------------|----------------------|
|       | HV9507                | 3000k                           |                  | 60°                        | TRI Colour<br>3/5/7w |
| - 11  | HV9508                | 4000k<br>5500k                  | 24v DC           | 00                         | MR16 LED             |
|       | 12v DC<br>LED Drivers | See Catalogue or We<br>12v DC L |                  | ebsite for f<br>ED Drivers |                      |