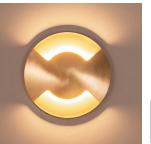

## Viale Brass 2 Way Inground or Wall Light

## **Product Specifications**

| Name              | Viale                         |  |  |  |
|-------------------|-------------------------------|--|--|--|
| Material          | 316 Stainless Steel + Brass   |  |  |  |
| Colour            | Stainless Steel + Brass Face  |  |  |  |
| IP Rating         | IP65                          |  |  |  |
| IK Rating         | IK10                          |  |  |  |
| Installation Type | Inground or Wall - Recessed   |  |  |  |
| Trafficable       | 500kg                         |  |  |  |
| Cable Length      | 300mm                         |  |  |  |
| Lamp Base         | Lamp Base MR16                |  |  |  |
| Max Wattage       | 20w                           |  |  |  |
| Protection Class  | 3 (No Earth Required)         |  |  |  |
| Lamp Expectancy   | <30,000hrs                    |  |  |  |
| Diffuser Type     | Clear Glass                   |  |  |  |
| CRI               | CRI>80                        |  |  |  |
| Dimmable          | No - Not with Globes Supplied |  |  |  |
| Warranty          | 3 Years Replacement*          |  |  |  |