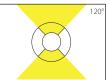

## Product Ordering Product Ordering

| 3 |             |                         |                         |               |            |                                  |               |  |
|---|-------------|-------------------------|-------------------------|---------------|------------|----------------------------------|---------------|--|
|   | Part Number | Colour Temp             | Lumens                  | Input Voltage | Beam Angle | Included LED                     | Barcode       |  |
|   | HV19072T-BR | 3000k<br>4000k<br>5500k | 270lm<br>285lm<br>300lm | 12v DC        | 120°       | <b>TRI Colour</b><br>5w MR16 LED | 9350418030078 |  |