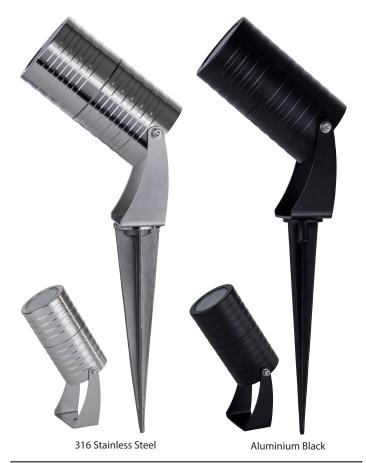

## Nova RGBCW Garden Spike Lights

### **Product Specifications**

| Name              | Nova                                       |
|-------------------|--------------------------------------------|
| Material          | 316 Stainless Steel & Aluminium            |
| Colour            | Stainless Steel & Poly Powder Coated Black |
| IP Rating         | IP65                                       |
| Installation Type | Ground - Spike or Surface Mounted          |
| Lamp Base         | Built in LED                               |
| Max Wattage       | 7w                                         |
| Lamp Expectancy   | >30,000hrs                                 |
| Protection Class  | 3 (No Earth Required)                      |
| Diffuser Type     | Clear Glass                                |
| Cable Length      | 1000mm                                     |
| CRI               | CRI>80                                     |
| Dimmable          | Yes                                        |
| IK Rating         | IK08                                       |
| Warranty          | 3 Years Replacement*                       |

#### **Product Ordering**

| Image | Part Number       | Colour Temp | Lumens           | Input Voltage | Beam Angle | Included LED                    | Barcode       |
|-------|-------------------|-------------|------------------|---------------|------------|---------------------------------|---------------|
|       | HV1462RGBCW-SS316 | RGBCW       | 200lm<br>(3000k) | 12v DC        | 60°        | <b>RGBCW</b><br>7w Built in LED | 9350418032430 |
|       | HV1462RGBCW-BLK   | RGBCW       | 200lm<br>(3000k) | 12v DC        | 60°        | <b>RGBCW</b><br>7w Built in LED | 9350418032423 |