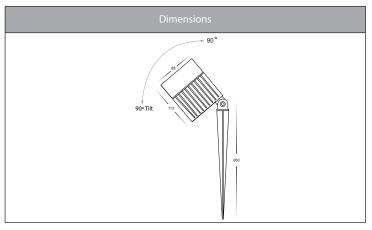

## **Product Specifications**

| Name              | Oasis                    |  |  |  |
|-------------------|--------------------------|--|--|--|
| Material          | Aluminium                |  |  |  |
| Colour            | Poly Powder Coated Black |  |  |  |
| IP Rating         | IP65                     |  |  |  |
| Installation Type | Ground - Spike           |  |  |  |
| Lamp Base         | Built in LED             |  |  |  |
| Max Wattage       | 24w LED                  |  |  |  |
| Protection Class  | 3 (No Earth Required)    |  |  |  |
| Lamp Expectancy   | <30,000hrs               |  |  |  |
| Diffuser Type     | Clear Perspex            |  |  |  |
| Cable Length      | 1000mm                   |  |  |  |
| CRI               | CRI>80                   |  |  |  |
| Dimmable          | No                       |  |  |  |
| IK Rating         | IK08                     |  |  |  |
| Warranty          | 3 Years Replacement*     |  |  |  |