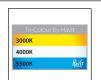

## **Product Ordering**

| Part Number | Colour Temp             | Lumens                     | Input Voltage | Beam Angle | Included LED                              | Barcode       |
|-------------|-------------------------|----------------------------|---------------|------------|-------------------------------------------|---------------|
| HV1429T-24W | 3000k<br>4000k<br>5500k | 1900lm<br>1970lm<br>2040lm | 12v DC        | 60°        | <b>TRI Colour</b><br>Built in 24w COB LED | 9350418012630 |