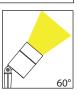

## **Product Ordering**

| Part Number | Colour Temp             | Lumens                     | Input Voltage | Beam Angle | Included LED                              | Barcode       |
|-------------|-------------------------|----------------------------|---------------|------------|-------------------------------------------|---------------|
| HV1429T-24W | 3000k<br>4000k<br>5500k | 1900lm<br>1970lm<br>2040lm | 12v DC        | 60°        | <b>TRI Colour</b><br>Built in 24w COB LED | 9350418012630 |