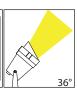

## **Product Ordering**

| Part Number     | Colour Temp | Lumens                               | Input Voltage                        | Beam Angle | Included LED           | Barcode       |
|-----------------|-------------|--------------------------------------|--------------------------------------|------------|------------------------|---------------|
| HV1428RGBCW-KIT | RGBCW       | 5x 180lm - 3000k<br>5x 200lm - 5500k | Driver - 240v AC<br>Fitting - 24v DC | 36°        | 5x Built in 3w SMD LED | 9350418028167 |