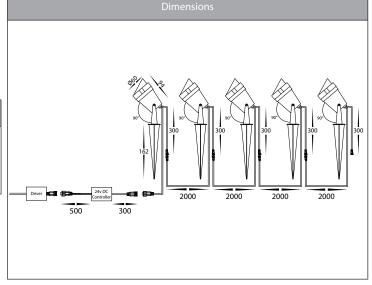

## **Product Specifications**

| Name              | Spitze                                                                                                                                     |  |  |  |
|-------------------|--------------------------------------------------------------------------------------------------------------------------------------------|--|--|--|
| Material          | Aluminium                                                                                                                                  |  |  |  |
| Colour            | Poly Powder Coated Black                                                                                                                   |  |  |  |
| IP Rating         | IP65                                                                                                                                       |  |  |  |
| Installation Type | Ground - Spike or Surface Mounted                                                                                                          |  |  |  |
| Lamp Base         | Built in LED                                                                                                                               |  |  |  |
| Max Wattage       | 3w LED                                                                                                                                     |  |  |  |
| Destruction Class | Driver - 2 (No Earth Required)                                                                                                             |  |  |  |
| Protection Class  | Fitting - 3 (No Earth Required)                                                                                                            |  |  |  |
| Lamp Expectancy   | <30,000hrs                                                                                                                                 |  |  |  |
| Diffuser Type     | Frosted Glass                                                                                                                              |  |  |  |
| Cable Length      | 2000mm                                                                                                                                     |  |  |  |
| CRI               | CRI CRI>80                                                                                                                                 |  |  |  |
| Dimmable          | Yes                                                                                                                                        |  |  |  |
| IK Rating         | IK08                                                                                                                                       |  |  |  |
| Warranty          | 3 Years Replacement*                                                                                                                       |  |  |  |
| Kit Includes      | 5x Fittings each complete with 2m Cable and DIY Plugs<br>1x WIFI Receiver (controlled using TUYA App)<br>1x 48w LED Driver<br>1x IR Remote |  |  |  |

## **Product Ordering**

| Part Number     | Colour Temp | Lumens                               | Input Voltage                        | Beam Angle | Included LED           | Barcode       |
|-----------------|-------------|--------------------------------------|--------------------------------------|------------|------------------------|---------------|
| HV1428RGBCW-KIT | RGBCW       | 5x 180lm - 3000k<br>5x 200lm - 5500k | Driver - 240v AC<br>Fitting - 24v DC | 36°        | 5x Built in 3w SMD LED | 9350418028167 |