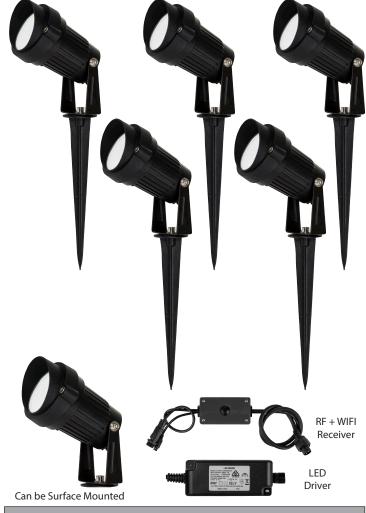

## **Product Specifications**

| Name              | Spitze                                                                                                                                     |  |  |  |
|-------------------|--------------------------------------------------------------------------------------------------------------------------------------------|--|--|--|
| Material          | Aluminium                                                                                                                                  |  |  |  |
| Colour            | Poly Powder Coated Black                                                                                                                   |  |  |  |
| IP Rating         | IP65                                                                                                                                       |  |  |  |
| Installation Type | Ground - Spike or Surface Mounted                                                                                                          |  |  |  |
| Lamp Base         | Built in LED                                                                                                                               |  |  |  |
| Max Wattage       | 3w LED                                                                                                                                     |  |  |  |
| Destruction Class | Driver - 2 (No Earth Required)                                                                                                             |  |  |  |
| Protection Class  | Fitting - 3 (No Earth Required)                                                                                                            |  |  |  |
| Lamp Expectancy   | <30,000hrs                                                                                                                                 |  |  |  |
| Diffuser Type     | Frosted Glass                                                                                                                              |  |  |  |
| Cable Length      | 2000mm                                                                                                                                     |  |  |  |
| CRI               | CRI CRI>80                                                                                                                                 |  |  |  |
| Dimmable          | Yes                                                                                                                                        |  |  |  |
| IK Rating         | IK08                                                                                                                                       |  |  |  |
| Warranty          | 3 Years Replacement*                                                                                                                       |  |  |  |
| Kit Includes      | 5x Fittings each complete with 2m Cable and DIY Plugs<br>1x WIFI Receiver (controlled using TUYA App)<br>1x 48w LED Driver<br>1x IR Remote |  |  |  |