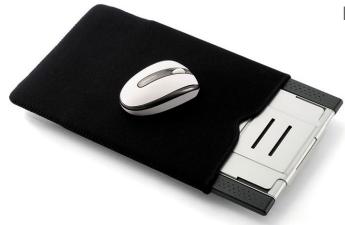

#### Features:

- Suitable for: iPads, Tablets, Laptops, Telephones, Kindles
- 6 different viewing angle adjustments possible
- Sits on top of an existing desk, bench or anywhere.
- When used it will help reduce cardiovascular disease and reduced incidents of neck and back pain
- The INFINITY iPAD/LAPTOP STAND workstation will give you increased productivity, energy levels and overall mental and physical fitness, all within an affordable budget.
- The unit has provision for adjustable height and width
- Ease of operation with the unit simply folding out for easy and hassle free use
- Go anywhere, transportable and compact especially if you change work area or re-location
- For the best experience, it's best to use a wireless keyboard & mouse when using the unit
- Slim Design and is lightweight
- Small footprint leaving plenty of room to work
- 6 incremental angle adjustments possible
- Sturdy and stable
- Black neoprene carry case that doubles as a mouse pad

Protect your greatest asset, your health

Neoprene cover: doubles as a convenient mouse pad