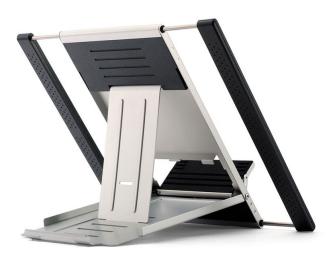

## iPAD/LAPTOP STAND

Innovative, ergonomic, beautifully designed and just plain cool.....

The INFINITY iPAD/LAPTOP STAND is a portable stand with adjustable angle settings, adjustable height settings and adjustable width settings

#### Features:

- Suitable for: iPads, Tablets, Laptops, Telephones, Kindles
- 6 different viewing angle adjustments possible
- Sits on top of an existing desk, bench or anywhere.
- When used it will help reduce cardiovascular disease and reduced incidents of neck and back pain
- The INFINITY iPAD/LAPTOP STAND workstation will give you increased productivity, energy levels and overall mental and physical fitness, all within an affordable budget.
- The unit has provision for adjustable height and width
- Ease of operation with the unit simply folding out for easy and hassle free use
- Go anywhere, transportable and compact especially if you change work area or re-location
- For the best experience, it's best to use a wireless keyboard & mouse when using the unit
- Slim Design and is lightweight
- Small footprint leaving plenty of room to work
- 6 incremental angle adjustments possible
- Sturdy and stable
- Black neoprene carry case that doubles as a mouse pad

#### DIMENSIONS

- Minimum size: 250mm high x 182mm wide
- Maximum size: 250mm high x 275mm wide
- Viewing angle: 31deg 52 deg
- Thickness when folded: 8.8mm
- Colour: Silver and Graphite
- 20 units per carton
- Carton size: 420mm x 210mm x 290mm = 20 units
- Smaller quantities of 5 available at no extra charge
- Single drop shipping available (Surcharge for the overnight bag applies)