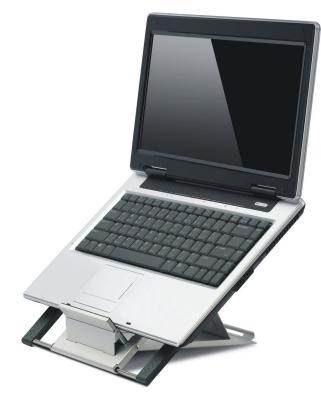

## iPAD/LAPTOP STAND

Innovative, ergonomic, beautifully designed and just plain cool.....

The INFINITY iPAD/LAPTOP STAND is a portable stand with adjustable angle settings, adjustable height settings and adjustable width settings

#### Features:

- Suitable for: iPads, Tablets, Laptops, Telephones, Kindles
- 6 different viewing angle adjustments possible
- Sits on top of an existing desk, bench or anywhere.
- When used it will help reduce cardiovascular disease and reduced incidents of neck and back pain
- The INFINITY iPAD/LAPTOP STAND workstation will give you increased productivity, energy levels and overall mental and physical fitness, all within an affordable budget.
- The unit has provision for adjustable height and width
- Ease of operation with the unit simply folding out for easy and hassle free use
- Go anywhere, transportable and compact especially if you change work area or re-location
- For the best experience, it's best to use a wireless keyboard & mouse when using the unit
- Slim Design and is lightweight
- Small footprint leaving plenty of room to work
- 6 incremental angle adjustments possible
- Sturdy and stable
- Black neoprene carry case that doubles as a mouse pad