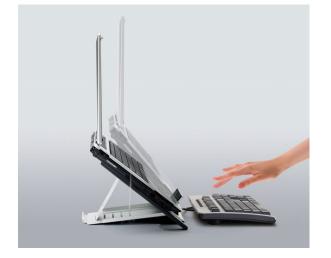

## iPAD/LAPTOP STAND

Innovative, ergonomic, beautifully designed and just plain cool.....

The INFINITY iPAD/LAPTOP STAND is a portable stand with adjustable angle settings, adjustable height settings and adjustable width settings

#### Features:

- Suitable for: iPads, Tablets, Laptops, Telephones, Kindles
- 6 different viewing angle adjustments possible
- Sits on top of an existing desk, bench or anywhere.
- When used it will help reduce cardiovascular disease and reduced incidents of neck and back pain
- The INFINITY iPAD/LAPTOP STAND workstation will give you increased productivity, energy levels and overall mental and physical fitness, all within an affordable budget.
- The unit has provision for adjustable height and width
- Ease of operation with the unit simply folding out for easy and hassle free use
- Go anywhere, transportable and compact especially if you change work area or re-location
- For the best experience, it's best to use a wireless keyboard & mouse when using the unit
- Slim Design and is lightweight
- Small footprint leaving plenty of room to work
- 6 incremental angle adjustments possible
- Sturdy and stable
- Black neoprene carry case that doubles as a mouse pad