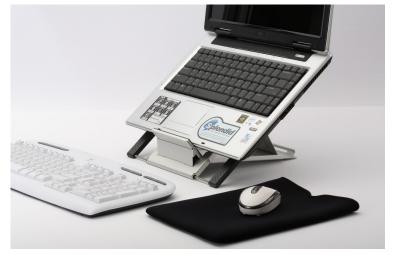

## iPAD/LAPTOP STAND

Innovative, ergonomic, beautifully designed and just plain cool.....

The INFINITY iPAD/LAPTOP STAND is a portable stand with adjustable angle settings, adjustable height settings and adjustable width settings

#### Features:

- Suitable for: iPads, Tablets, Laptops, Telephones, Kindles
- 6 different viewing angle adjustments possible
- Sits on top of an existing desk, bench or anywhere.
- When used it will help reduce cardiovascular disease and reduced incidents of neck and back pain
- The INFINITY iPAD/LAPTOP STAND workstation will give you increased productivity, energy levels and overall mental and physical fitness, all within an affordable budget.
- The unit has provision for adjustable height and width
- Ease of operation with the unit simply folding out for easy and hassle free use
- Go anywhere, transportable and compact especially if you change work area or re-location
- For the best experience, it's best to use a wireless keyboard & mouse when using the unit
- Slim Design and is lightweight
- Small footprint leaving plenty of room to work
- 6 incremental angle adjustments possible
- Sturdy and stable
- Black neoprene carry case that doubles as a mouse pad

Protect your greatest asset, your health

Neoprene cover: doubles as a convenient mouse pad