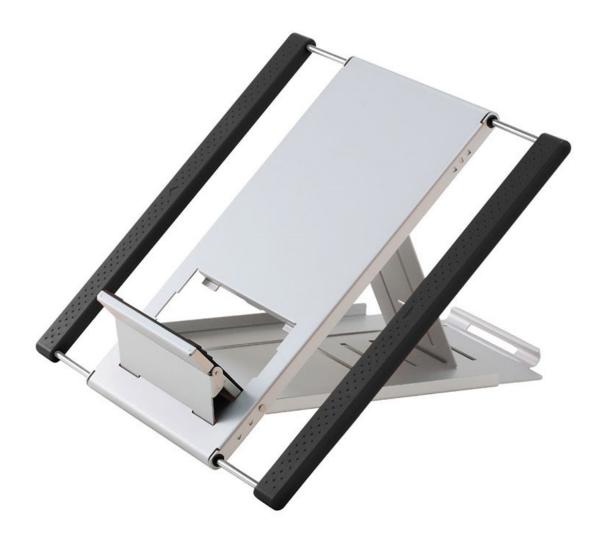

## iPAD/LAPTOP STAND

Innovative, ergonomic, beautifully designed and just plain cool.....

The INFINITY iPAD/LAPTOP STAND is a portable stand with adjustable angle settings, adjustable height settings and adjustable width settings

#### Features:

- Suitable for: iPads, Tablets, Laptops, Telephones, Kindles
- 6 different viewing angle adjustments possible
- Sits on top of an existing desk, bench or anywhere.
- When used it will help reduce cardiovascular disease and reduced incidents of neck and back pain
- The INFINITY iPAD/LAPTOP STAND workstation will give you increased productivity, energy levels and overall mental and physical fitness, all within an affordable budget.
- The unit has provision for adjustable height and width
- Ease of operation with the unit simply folding out for easy and hassle free use
- Go anywhere, transportable and compact especially if you change work area or re-location
- For the best experience, it's best to use a wireless keyboard & mouse when using the unit
- Slim Design and is lightweight
- Small footprint leaving plenty of room to work
- 6 incremental angle adjustments possible
- Sturdy and stable
- Black neoprene carry case that doubles as a mouse pad

#### DIMENSIONS

- Minimum size: 250mm high x 182mm wide
- Maximum size: 250mm high x 275mm wide
- Viewing angle: 31deg 52 deg
- Thickness when folded: 8.8mm
- Colour: Silver and Graphite
- 20 units per carton
- Carton size: 420mm x 210mm x 290mm = 20 units
- Smaller quantities of 5 available at no extra charge
- Single drop shipping available (Surcharge for the overnight bag applies)