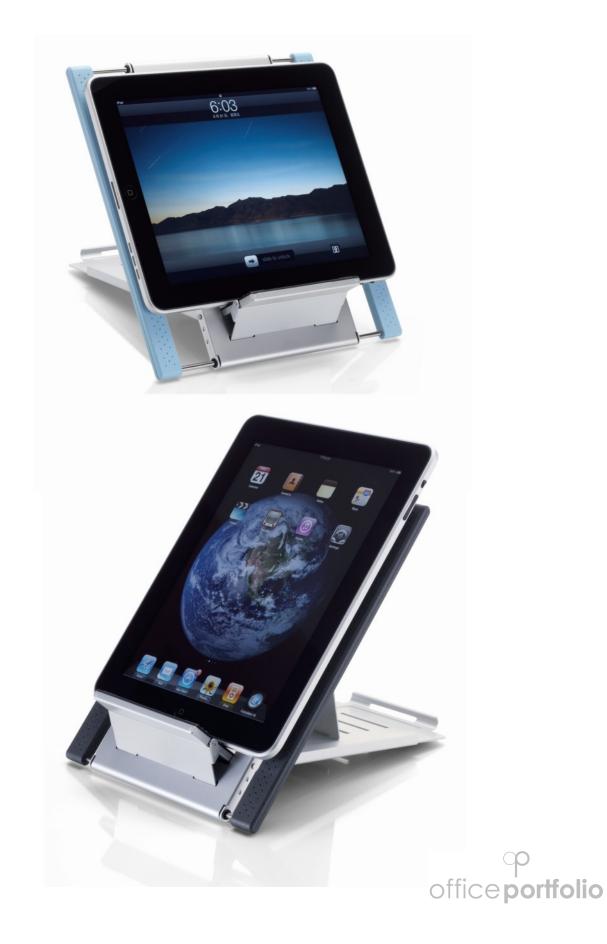

## iPAD/LAPTOP STAND

Innovative, ergonomic, beautifully designed and just plain cool.....

The INFINITY iPAD/LAPTOP STAND is a portable stand with adjustable angle settings, adjustable height settings and adjustable width settings

#### Features:

- Suitable for: iPads, Tablets, Laptops, Telephones, Kindles
- 6 different viewing angle adjustments possible
- Sits on top of an existing desk, bench or anywhere.
- When used it will help reduce cardiovascular disease and reduced incidents of neck and back pain
- The INFINITY iPAD/LAPTOP STAND workstation will give you increased productivity, energy levels and overall mental and physical fitness, all within an affordable budget.
- The unit has provision for adjustable height and width
- Ease of operation with the unit simply folding out for easy and hassle free use
- Go anywhere, transportable and compact especially if you change work area or re-location
- For the best experience, it's best to use a wireless keyboard & mouse when using the unit
- Slim Design and is lightweight
- Small footprint leaving plenty of room to work
- 6 incremental angle adjustments possible
- Sturdy and stable
- Black neoprene carry case that doubles as a mouse pad