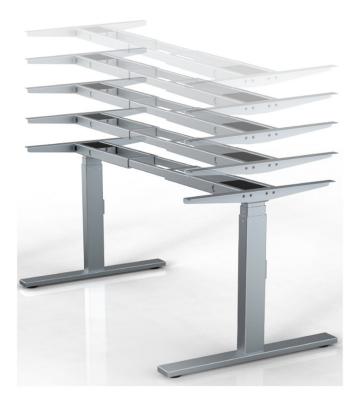

#### 4 Stage memory is Standard

Infinity electric height adjustable desk combine a perfectly fashionable and simple principle to create a moveable and multi-functional desktop.

With a push of a button you can go from sitting to standing, in a matter of seconds delivering you a much healthier work environment.

### Specifications:

- Available with a 4 stage memory storage height adjustment using a push button (1 motor, 2 motor & 3 motor)
- Solid steel construction using a tough powder coat finish
- Single, Double or Triple motor adjustment
- Dynamic Load from 80kg-230kg
- Frame available in White, Grey or Black
- Suitable for top sizes: 2100, 1800, 1500, 1200 x 800mm and 2100mm x 800mm and return available using 1 panel
- All adjustments for the height are infinitely locking
- 10 year warranty for the table
- frame and 5 year warranty for the electrical components
- Electrical Approval No. SAA160282