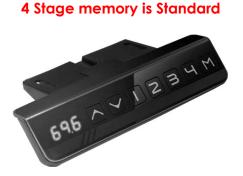

#### 4 Stage memory is Standard

Infinity electric height adjustable desk combine a perfectly fashionable and simple principle to create a moveable and multi-functional desktop.

With a push of a button you can go from sitting to standing, in a matter of seconds delivering you a much healthier work environment.

### Specifications:

- Available with a 4 stage memory storage height adjustment using a push button (1 motor, 2 motor & 3 motor)
- Solid steel construction using a tough powder coat finish
- Single, Double or Triple motor adjustment
- Dynamic Load from 80kg-230kg
- Frame available in White, Grey or Black
- Suitable for top sizes: 2100, 1800, 1500, 1200 x 800mm and 2100mm x 800mm and return available using 1 panel
- All adjustments for the height are infinitely locking
- 10 year warranty for the table
- frame and 5 year warranty for the electrical components
- Electrical Approval No. SAA160282