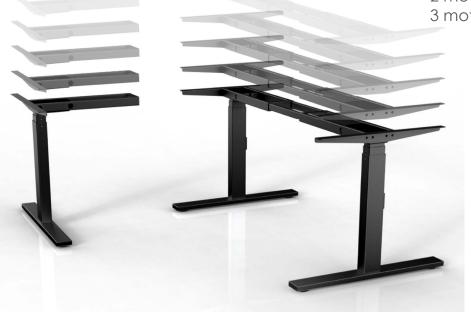

#### 4 Stage memory is Standard

Infinity electric height adjustable desk combine a perfectly fashionable and simple principle to create a moveable and multi-functional desktop.

With a push of a button you can go from sitting to standing, in a matter of seconds delivering you a much healthier work environment.

Sit Stand Desks help prevent back and health problems that can occur from sitting for long periods of time in the workplace while still maintaining maximum efficiency and focus.

Available in: 1 motor Black, White, Grey 2 motor Black, White, Grey 3 motor Black, White, Grey

### Specifications:

- Available with a 4 stage memory storage height adjustment using a push button (1 motor, 2 motor & 3 motor)
- Solid steel construction using a tough powder coat finish
- Single, Double or Triple motor adjustment
- Dynamic Load from 80kg-230kg
- Frame available in White, Grey or Black
- Suitable for top sizes: 2100, 1800, 1500, 1200 x 800mm and 2100mm x 800mm and return available using 1 panel
- All adjustments for the height are infinitely locking
- 10 year warranty for the table
- frame and 5 year warranty for the electrical components
- Electrical Approval No. SAA160282