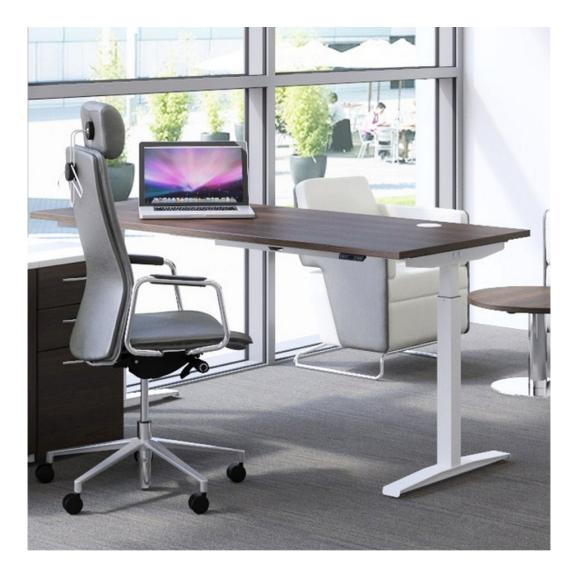

# Electric Height Adjustable Desk and Workstation

# infinity

Electric Height Adjustable Desk

and Workstation

#### 4 Stage memory is Standard

Infinity electric height adjustable desk combine a perfectly fashionable and simple principle to create a moveable and multi-functional desktop.

With a push of a button you can go from sitting to standing, in a matter of seconds delivering you a much healthier work environment.

Sit Stand Desks help prevent back and health problems that can occur from sitting for long periods of time in the workplace while still maintaining maximum efficiency and focus.

Available in: 1 motor Black, White, Grey 2 motor Black, White, Grey 3 motor Black, White, Grey