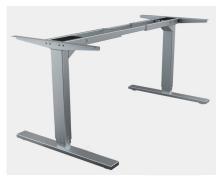

## Protect your greatest asset—your health.

All electrical components

Table frame

OFFICE PORTFOLIO PTY.LTD. Tel. +61 (0) 418 827398 justinb@officeportfolio.com.au

### Specifications:

- Available with a 4 stage memory storage height adjustment using a push button (1 motor, 2 motor & 3 motor)
- Solid steel construction using a tough powder coat finish
- Single, Double or Triple motor adjustment
- Dynamic Load from 80kg-230kg
- Frame available in White, Grey or Black
- Suitable for top sizes: 2100, 1800, 1500, 1200 x 800mm and 2100mm x 800mm and return available using 1 panel
- All adjustments for the height are infinitely locking
- 10 year warranty for the table
- frame and 5 year warranty for the electrical components
- Electrical Approval No. SAA160282