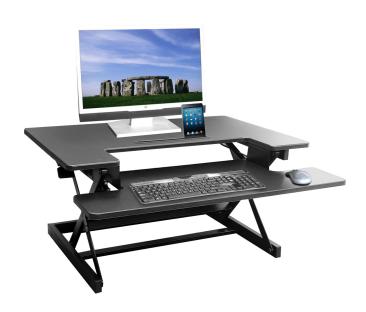

## **HILIFT Ergonomic Sit Stand Workstation**

**HILIFT** is a well engineered height adjustable sit-stand work-station using 2 pneumatic gas cylinders to change the height with a separate keyboard that rests at your existing work-station height

The **HILIFT** converts your desktop into a sit-stand workstation and gives you the ergonomic benefits of either sitting or standing at your existing desk.

- Infinite height positions using 2 lever paddles on the side of the desktop to adjust the keyboard/desk height
- **Pre-assembled** apart from the keyboard platform
- Unit adjusts straight up and down minimising desk space
- Support groove at the front for tablets or smart phone
- Improved functional design that is ergonomic, user friendly and aesthetically pleasing.
- Accommodates 1 or 2 monitors
- Colour Black

**HILIFT** has 2 work surfaces, one for the keyboard and mouse and the other a large and generous desk area to accommodate your monitor, or your laptop.

**HILIFT** has infinite height settings for any height you may desire and is adjustable automatically in seconds!!