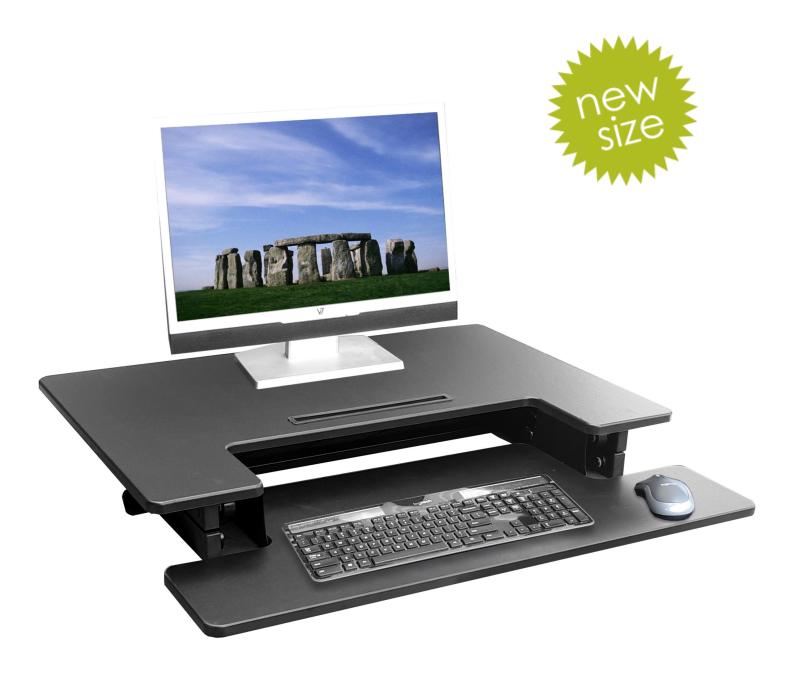

## **HILIFT Ergonomic Sit Stand Workstation**

**HILIFT** is a well engineered height adjustable sit-stand work-station using 2 pneumatic gas cylinders to change the height with a separate keyboard that rests at your existing work-station height

The **HILIFT** converts your desktop into a sit-stand workstation and gives you the ergonomic benefits of either sitting or standing at your existing desk.

- Infinite height positions using 2 lever paddles on the side of the desktop to adjust the keyboard/desk height
- **Pre-assembled** apart from the keyboard platform
- Unit adjusts straight up and down minimising desk space
- Support groove at the front for tablets or smart phone
- Improved functional design that is ergonomic, user friendly and aesthetically pleasing.
- Accommodates 1 or 2 monitors
- Colour Black

**HILIFT** has 2 work surfaces, one for the keyboard and mouse and the other a large and generous desk area to accommodate your monitor, or your laptop.

**HILIFT** has infinite height settings for any height you may desire and is adjustable automatically in seconds!!