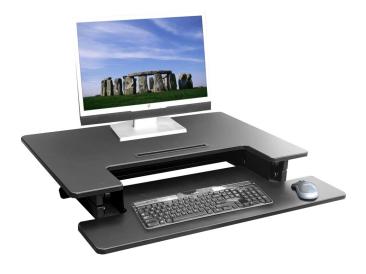

## **HILIFT Ergonomic Sit Stand Workstation**

**HILIFT** is a well engineered height adjustable sit-stand work-station using 2 pneumatic gas cylinders to change the height with a separate keyboard that rests at your existing work-station height

The **HILIFT** converts your desktop into a sit-stand workstation and gives you the ergonomic benefits of either sitting or standing at your existing desk.

- Infinite height positions using 2 lever paddles on the side of the desktop to adjust the keyboard/desk height
- **Pre-assembled** apart from the keyboard platform
- Unit adjusts straight up and down minimising desk space
- Support groove at the front for tablets or smart phone
- Improved functional design that is ergonomic, user friendly and aesthetically pleasing.
- Accommodates 1 or 2 monitors
- Colour Black

**HILIFT** has 2 work surfaces, one for the keyboard and mouse and the other a large and generous desk area to accommodate your monitor, or your laptop.

**HILIFT** has infinite height settings for any height you may desire and is adjustable automatically in seconds!!