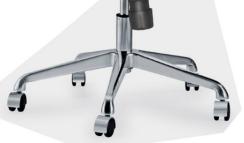

#### Specifications: Executive Chair

- Fully upholstered seat and back
- Synchronized mechanism with four point tilt locking, and tension adjustment
- Adjustable seat and back tilt free floating or lockable
- Synchronised mechanism
- Armrest with arm padding
- Tested polished aluminium base
- Korean SAMHONGSA black powder coated gas lift
- Conforms to BIFMA Standards.
- 5 year warranty.