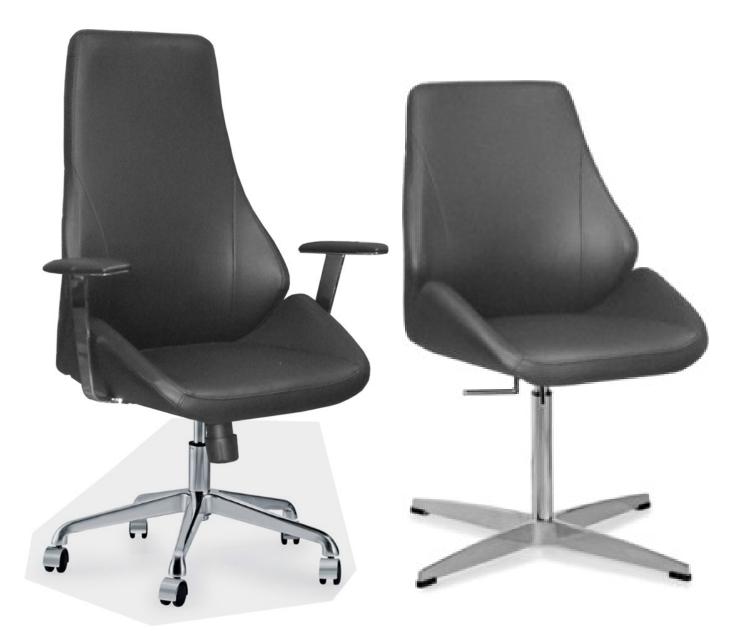

## Flash Chair

The **Flash** Executive Chair is an ergonomic office executive chair designed to provide a comfortable, relaxing and contemporary feel at the office using an upholstered fabric seat and back.

The **Flash** Chair sits on a sychronous mechanism capable of seat height adjustment and seat and back angle adjustment. The elegant design focuses on clean lines, ergonomics, high quality standards and a strong aesthetic appeal. Perfect for the office and home office fit-outs.

The **Flash** Chair is available using gas height adjustment and a polished base with glides

#### Specifications: Executive Chair

- Fully upholstered seat and back
- Synchronized mechanism with four point tilt locking, and tension adjustment
- Adjustable seat and back tilt free floating or lockable
- Synchronised mechanism
- Armrest with arm padding
- Tested polished aluminium base
- Korean SAMHONGSA black powder coated gas lift
- Conforms to BIFMA Standards.
- 5 year warranty.