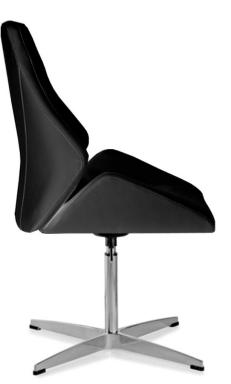

## Flash Chair

The **Flash** Executive Chair is an ergonomic office executive chair designed to provide a comfortable, relaxing and contemporary feel at the office using an upholstered fabric seat and back.

The **Flash** Chair sits on a sychronous mechanism capable of seat height adjustment and seat and back angle adjustment. The elegant design focuses on clean lines, ergonomics, high quality standards and a strong aesthetic appeal. Perfect for the office and home office fit-outs.

The **Flash** Chair is available using gas height adjustment and a polished base with glides

#### Specifications: Executive Chair

- Fully upholstered seat and back
- Synchronized mechanism with four point tilt locking, and tension adjustment
- Adjustable seat and back tilt free floating or lockable
- Synchronised mechanism
- Armrest with arm padding
- Tested polished aluminium base
- Korean SAMHONGSA black powder coated gas lift
- Conforms to BIFMA Standards.
- 5 year warranty.