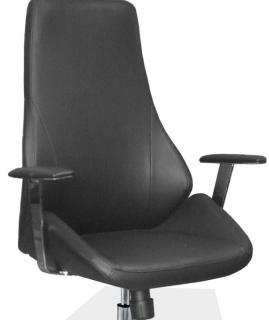

## Flash Chair

The **Flash** Executive Chair is an ergonomic office executive chair designed to provide a comfortable, relaxing and contemporary feel at the office using an upholstered fabric seat and back.

The **Flash** Chair sits on a sychronous mechanism capable of seat height adjustment and seat and back angle adjustment. The elegant design focuses on clean lines, ergonomics, high quality standards and a strong aesthetic appeal. Perfect for the office and home office fit-outs.

#### Specifications: Executive Chair

- Fully upholstered seat and back
- Synchronized mechanism with four point tilt locking, and tension adjustment
- Adjustable seat and back tilt free floating or lockable
- Synchronised mechanism
- Armrest with arm padding
- Tested polished aluminium base
- Korean SAMHONGSA black powder coated gas lift
- Conforms to BIFMA Standards.
- 5 year warranty.