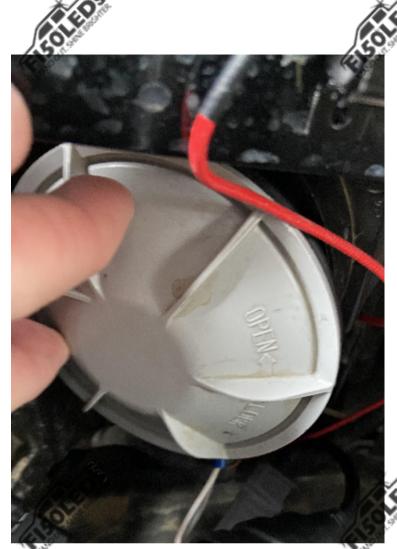

Now that the valance is removed the headlights will be easier to remove by reaching behind the assembly.

To remove the headlight bulbs, first remove the headlight caps using a counterclockwise turn

COLLOS