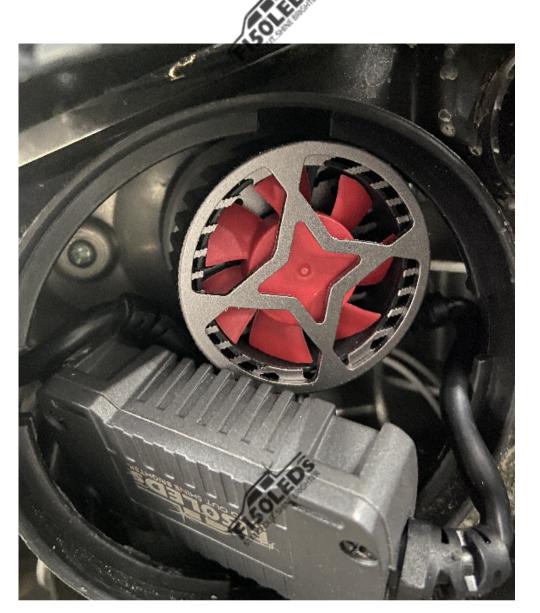

\*It is a tight fit, we recommend looking at the tabs from the front of the assembly to line the tabs up easier.\*

SOLIO

Once the bulb is installed plug the ballast from the kit to the factory headlight connector.

TISOLEOS

Connect the headlights ballast to the MKV headlight then you can leave the ballast hanging behind the assembly or you can tuck it into the opening for the headlight bulb.

RISOLEO

e isole Os

A SOLEOS