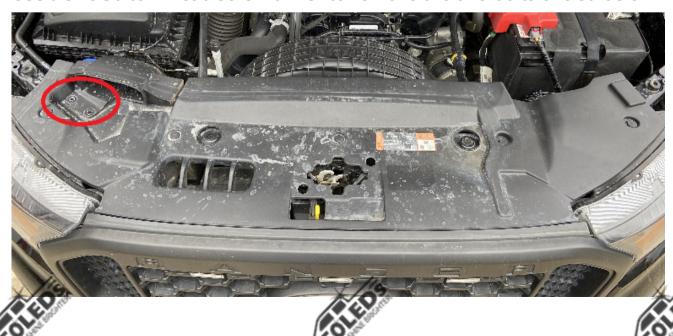

#### STEP 2

Use a size 30 torx head screw driver to remove the two bolts circled below

Once the pop tabs and bolts are removed, to remove this plastic valance there are a few tabs located at the front of the valance that are connecting the valance to the grille. Pull up on the front of the plastic valance to pop these tabs out and remove the plastic valance.