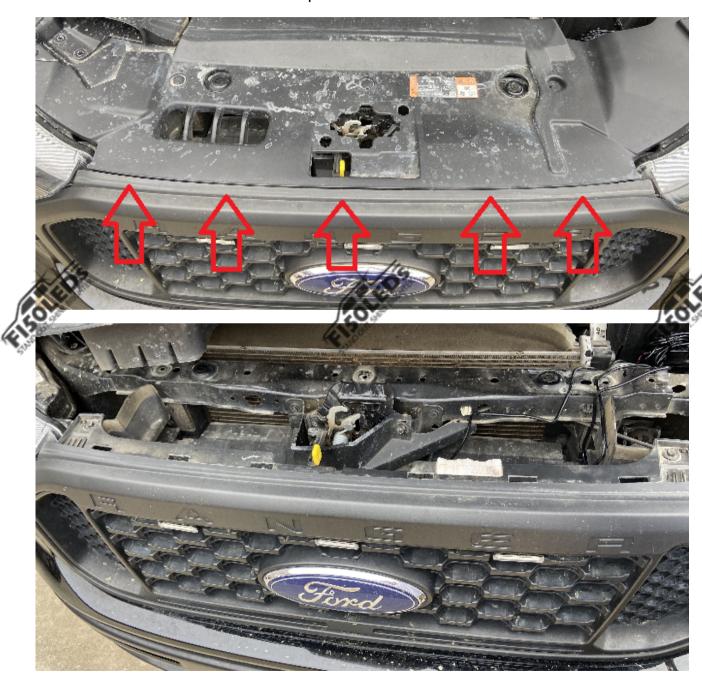

#### STEP 2

Use a size 30 torx head screw driver to remove the two bolts circled below

Once the pop tabs and bolts are removed, to remove this plastic valance there are a few tabs located at the front of the valance that are connecting the valance to the grille. Pull up on the front of the plastic valance to pop these tabs out and remove the plastic valance.