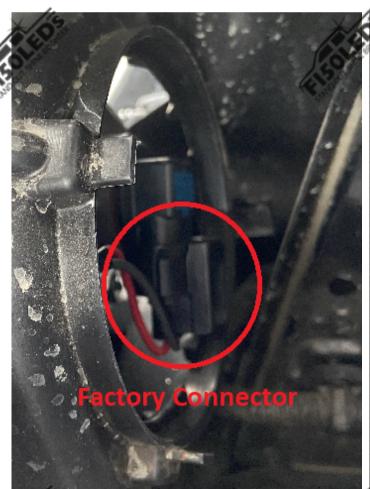

ROLLOS

Disconnect the factory wiring connection from the bulb then turn the bulb counterclockwise.

\*The low beam bulb is the outside headlight bulb\*

COLLO

FISOLEOS.

Once the factory bulb is removed line up the tabs of the MKV F150LEDS headlight bulb and turn it clockwise into place.