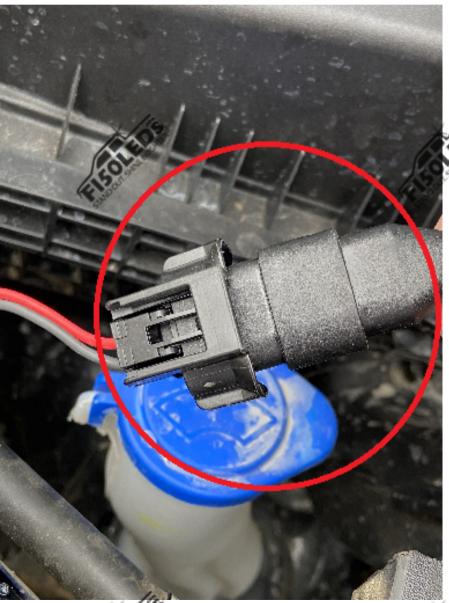

ROLLOS

Disconnect the factory wiring connection from the bulb then turn the bulb counterclockwise.

\*The low beam bulb is the outside headlight bulb\*

COLLO

FISOLEOS.

Once the factory bulb is removed line up the tabs of the MKV F150LEDS headlight bulb and turn it clockwise into place.