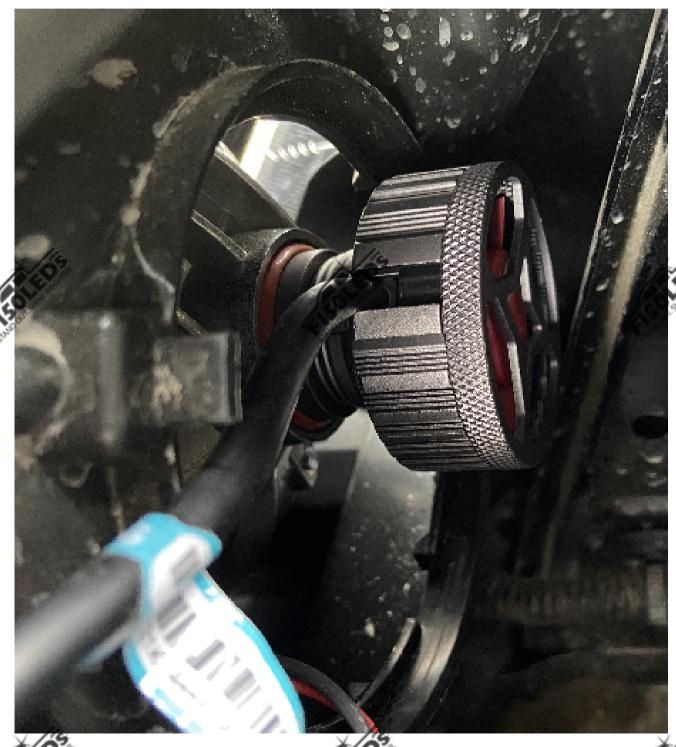

Now that the valance is removed the headlights will be easier to remove by reaching behind the assembly.

To remove the headlight bulbs, first remove the headlight caps using a counterclockwise turn

COLLOS

ROLLOS

Disconnect the factory wiring connection from the bulb then turn the bulb counterclockwise.

\*The low beam bulb is the outside headlight bulb\*

COLLO

FISOLEOS.

Once the factory bulb is removed line up the tabs of the MKV F150LEDS headlight bulb and turn it clockwise into place.

\*It is a tight fit, we recommend looking at the tabs from the front of the assembly to line the tabs up easier.\*

SOLIO

Once the bulb is installed plug the ballast from the kit to the factory headlight connector.