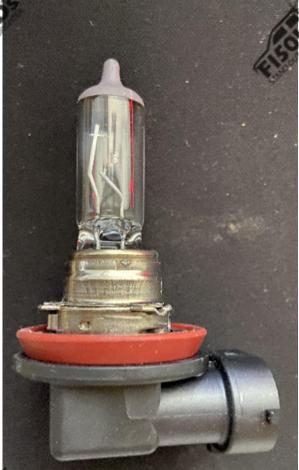

ROLLOS

Disconnect the factory wiring connection from the bulb then turn the bulb counterclockwise.

\*The low beam bulb is the outside headlight bulb\*

COLLO

FISOLEOS.

Once the factory bulb is removed line up the tabs of the MKV F150LEDS headlight bulb and turn it clockwise into place.