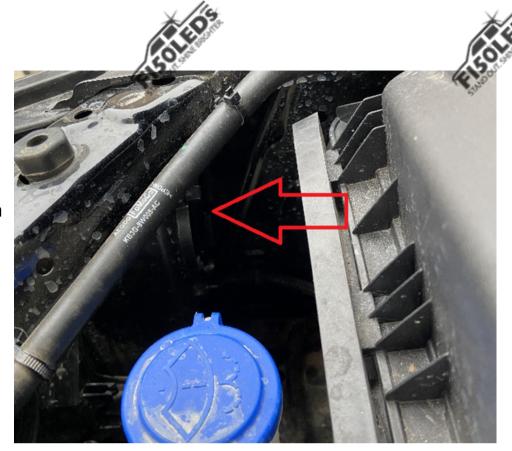

Now that the valance is removed the headlights will be easier to remove by reaching behind the assembly.

To remove the headlight bulbs, first remove the headlight caps using a counterclockwise turn

COLLOS

ROLLOS

Disconnect the factory wiring connection from the bulb then turn the bulb counterclockwise.

\*The low beam bulb is the outside headlight bulb\*

COLLO

FISOLEOS.

Once the factory bulb is removed line up the tabs of the MKV F150LEDS headlight bulb and turn it clockwise into place.