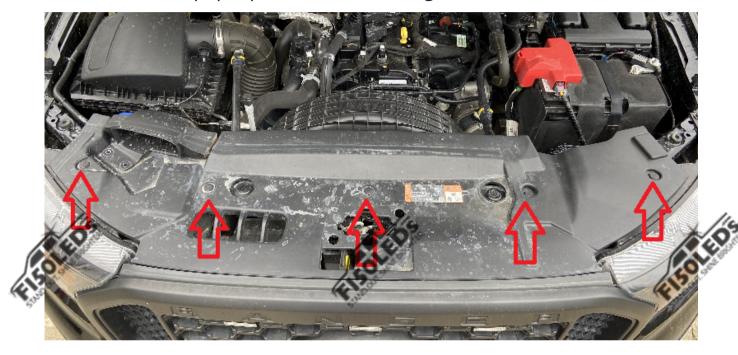

### 2019 - 2022 RANGER HEADLIGHT INSTALL GUIDE

### STEP 1

Remove the five pop taps shown in the image below



#### STEP 2

Use a size 30 torx head screw driver to remove the two bolts circled below







Once the pop tabs and bolts are removed, to remove this plastic valance there are a few tabs located at the front of the valance that are connecting the valance to the grille. Pull up on the front of the plastic valance to pop these tabs out and remove the plastic valance.



Now that the valance is removed the headlights will be easier to remove by reaching behind the assembly.







To remove the headlight bulbs, first remove the headlight caps using a counterclockwise turn







COLLOS

ROLLOS

Disconnect the factory wiring connection from the bulb then turn the bulb counterclockwise.

\*The low beam bulb is the outside headlight bulb\*







COLLO





FISOLEOS.

Once the factory bulb is