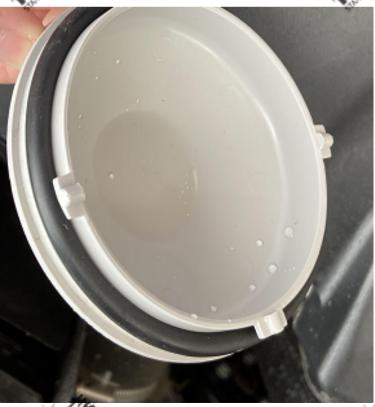

Now that the valance is removed the headlights will be easier to remove by reaching behind the assembly.

To remove the headlight bulbs, first remove the headlight caps using a counterclockwise turn

COLLOS