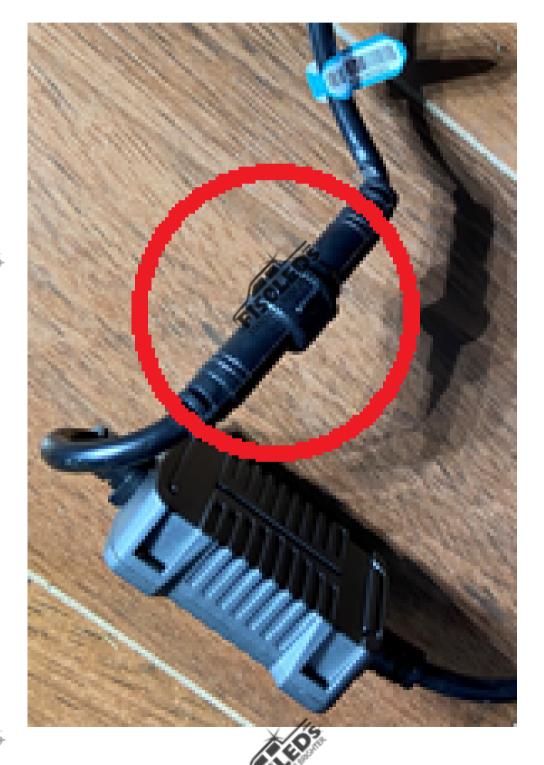

\*It is a tight fit, we recommend looking at the tabs from the front of the assembly to line the tabs up easier.\*

SOLIO

Once the bulb is installed plug the ballast from the kit to the factory headlight connector.

TISOLEOS

Connect the headlights ballast to the MKV headlight then you can leave the ballast hanging behind the assembly or you can tuck it into the opening for the headlight bulb.

RISOLEO

e isole Os

A SOLEOS