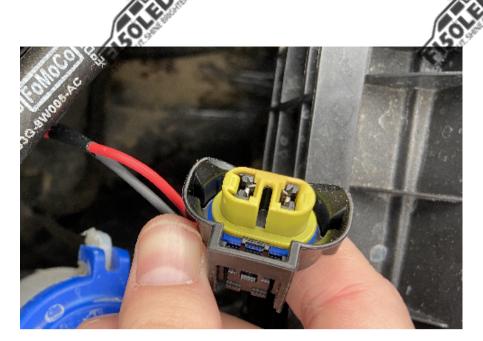

ROLLOS

Disconnect the factory wiring connection from the bulb then turn the bulb counterclockwise.

\*The low beam bulb is the outside headlight bulb\*

COLLO

FISOLEOS.

Once the factory bulb is removed line up the tabs of the MKV F150LEDS headlight bulb and turn it clockwise into place.