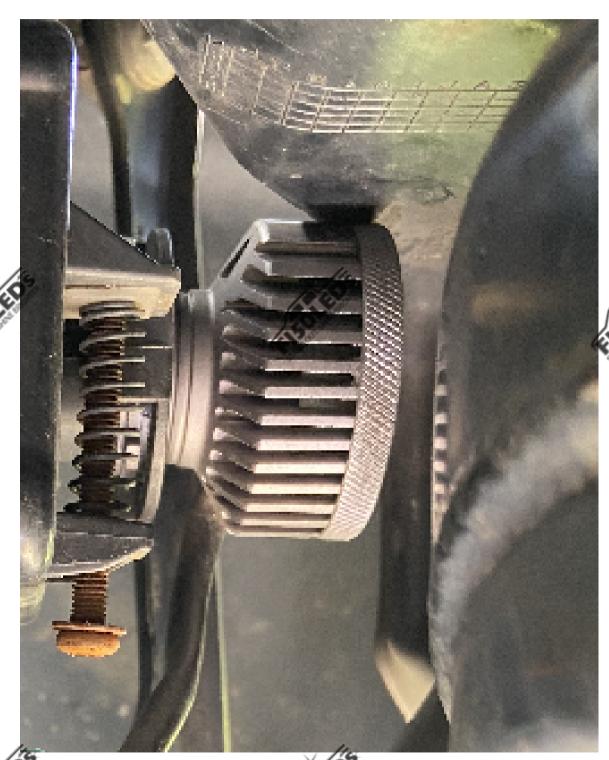

## STEP 2

Connect the factory harness to the ballast from the kit then connect the ballast to the MKV Fog light bulb.

ELSOLEOS

e BOLEOS

ELIZOTE DE

ELISOTE OF

ELSOLEOS

Install the MKV Fog light bulb into the fog housing by lining up the tabs on the bulb with the tabs in the housing and turning the bulb clockwise to lock it into place.

COLLOS

Kolto

SOLEOS.

Use the provided zip ties to secure the ballast to where it will not be touching any other wires or any plastic as this unit can get hot.