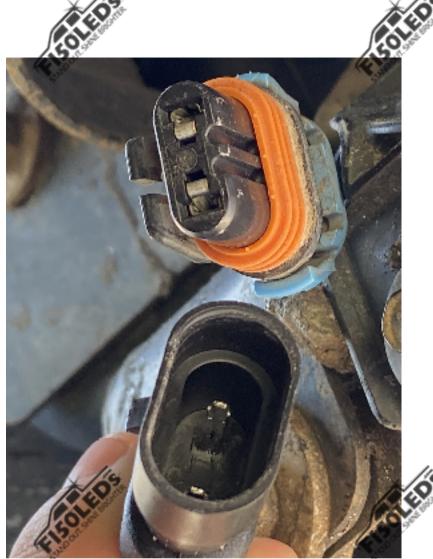

## STEP 2

Connect the factory harness to the ballast from the kit then connect the ballast to the MKV Fog light bulb.

ELSOLEOS

e BOLEOS

ELIZOTE DE

ELISOTE OF

ELSOLEOS

Install the MKV Fog light bulb into the fog housing by lining up the tabs on the bulb with the tabs in the housing and turning the bulb clockwise to lock it into place.