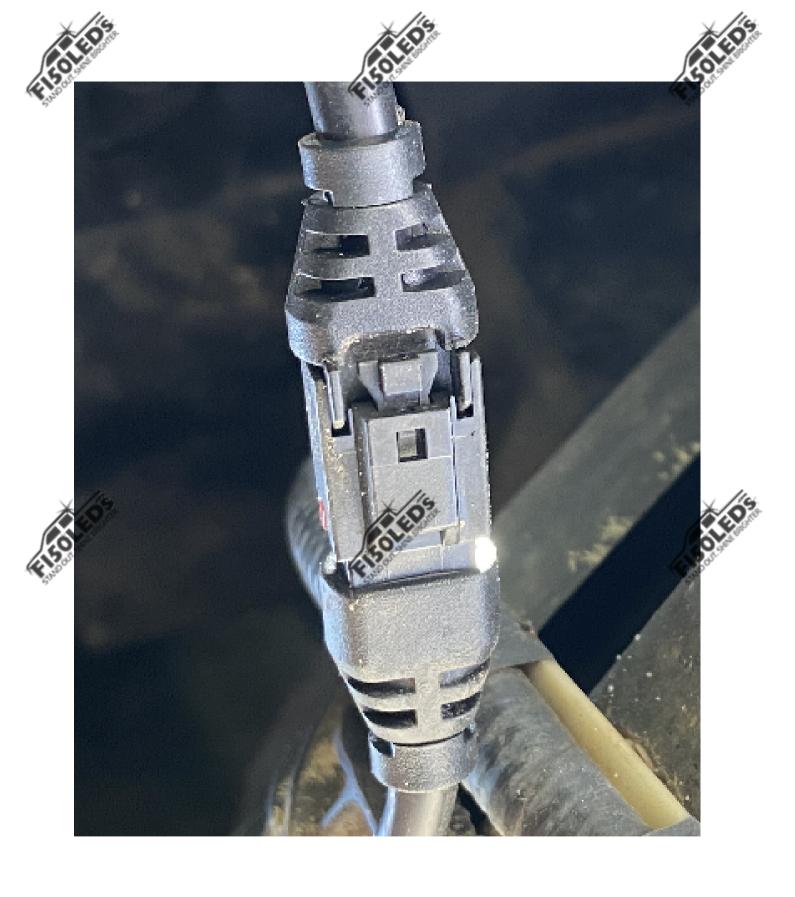

## STEP 1

Reach under the bumper and remove the OEM Fog light bulb using a counterclockwise turn then disconnect the factory fog light harness for the OEM fog light bulb.

e isoleos

## STEP 2

Connect the factory harness to the ballast from the kit then connect the ballast to the MKV Fog light bulb.

ELSOLEOS

e BOLEOS

ELIZOTE DE

ELISOTE OF

ELSOLEOS

Install the MKV Fog light bulb into the fog housing by lining up the tabs on the bulb with the tabs in the housing and turning the bulb clockwise to lock it into place.