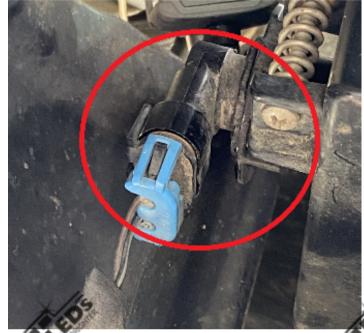

## STEP 1

Reach under the bumper and remove the OEM Fog light bulb using a counterclockwise turn then disconnect the factory fog light harness for the OEM fog light bulb.

e isoleos