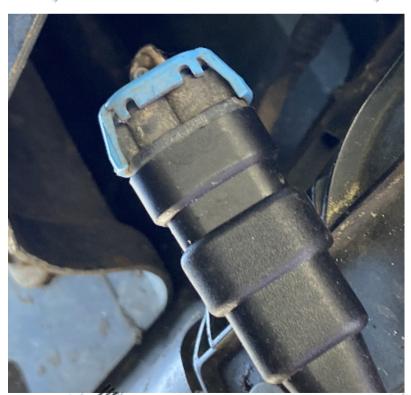

## STEP 2

Connect the factory harness to the ballast from the kit then connect the ballast to the MKV Fog light bulb.

ELSOLEOS

e BOLEOS

ELIZOTE DE

ELISOTE OF

ELSOLEOS

Install the MKV Fog light bulb into the fog housing by lining up the tabs on the bulb with the tabs in the housing and turning the bulb clockwise to lock it into place.