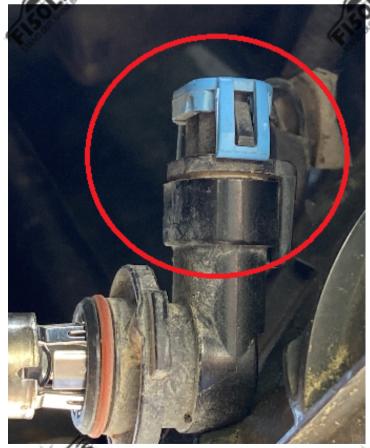

## STEP 1

Reach under the bumper and remove the OEM Fog light bulb using a counterclockwise turn then disconnect the factory fog light harness for the OEM fog light bulb.

e isoleos