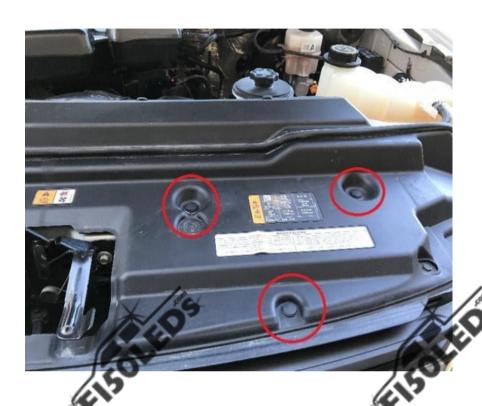

## STEP 1

Remove the plastic dust cover.

There are 14 pop up tabs that need to be removed so you can remove the dust cover.

Use a pry tool or a small flat head screwdriver to pop up the tab.

Once the tab is popped up you can remove this piece.

FISOLEDS

FISOLEDS

Remove your grille from your truck.

To remove your grille, there are 4 size 10MM bolts that need to be removed from the top of the grille.

Once these bolts are removed there are two more 10mm bolts located inside the grille, to access these bolts take a pry tool or a flat head screw driver to remove the plastic covering seen below.