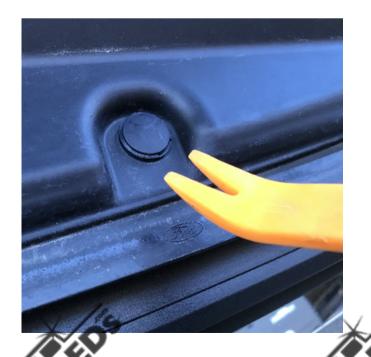

## STEP 1

Remove the plastic dust cover.

There are 14 pop up tabs that need to be removed so you can remove the dust cover.

Use a pry tool or a small flat head screwdriver to pop up the tab.

Once the tab is popped up you can remove this piece.