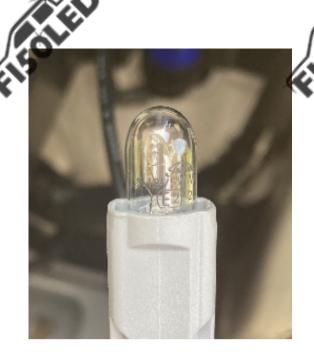

Carefully remove the OEM glass bulb by pulling away from the base of the bulb.

\*Make sure this bulb is not hot and that no power is going to the bulb\*

Insert your F150LEDs Turn Signal Bulb.

Test your bulb, if the bulb does not light then remove the bulb and rotate it 180 degrees.