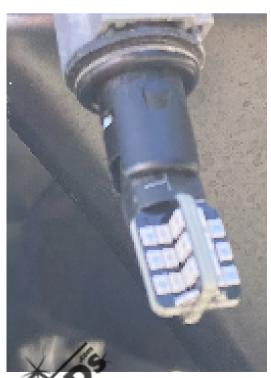

Carefully remove the OEM glass bulb by pulling away from the base of the bulb.

\*Make sure this bulb is not hot and that no power is going to the bulb\*

Insert your F150LEDs Turn Signal Bulb.

Test your bulb, if the bulb does not light then remove the bulb and rotate it 180 degrees.

Reinstall your Front Turn signal bulb into your headlight assembly and reinstall your headlight assembly into your truck!

To see the complete installation watch our video at www.F150LEDs.com!

Text for support: 706-214-2618
Visit our site to chat: www.F150LEDs.com
or email CustomerSupport@F150LEDs.com