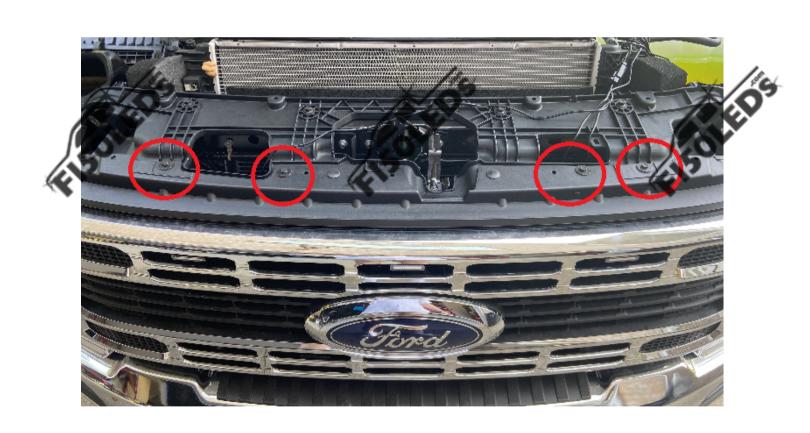

FISOLEDS

FISOLEDS

Remove your grille from your truck.

To remove your grille, there are 4 size 10MM bolts that need to be removed from the top of the grille.

Once these bolts are removed there are two more 10mm bolts located inside the grille, to access these bolts take a pry tool or a flat head screw driver to remove the plastic covering seen below.