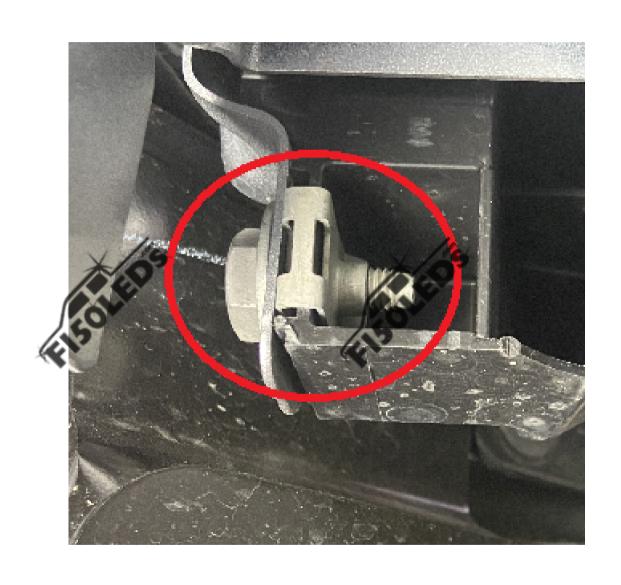

## STEP 3

Remove two size 10MM bolts at the top of the headlight assembly.

FISOLEDS

Remove one size 13mm bolt that is located behind the bumper.

FISOLEDS

Remove your Front Marker socket from the housing using a counterclockwise turn.