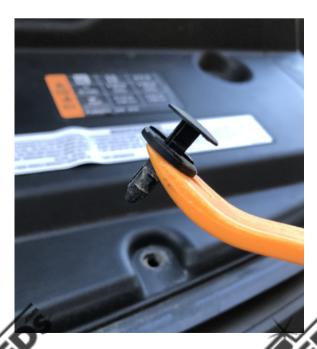

## STEP 1

Remove the plastic dust cover.

There are 14 pop up tabs that need to be removed so you can remove the dust cover.

Use a pry tool or a small flat head screwdriver to pop up the tab.

Once the tab is popped up you can remove this piece.