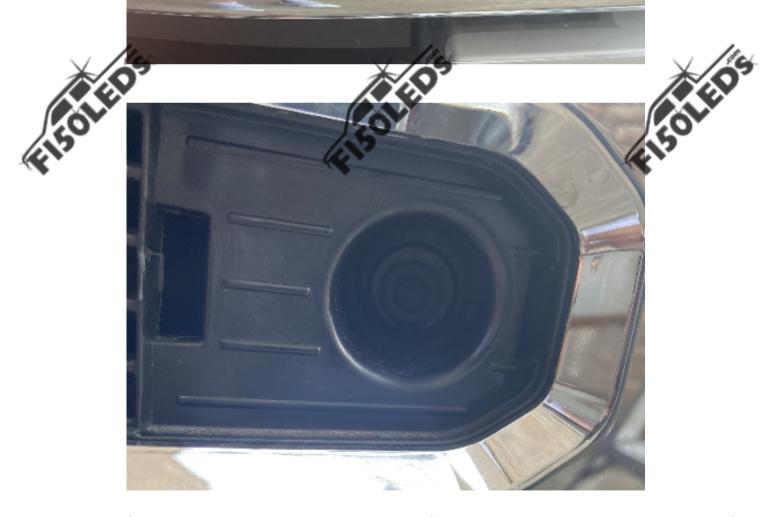

FISOLEDS

FISOLEDS

Remove your grille from your truck.

To remove your grille, there are 4 size 10MM bolts that need to be removed from the top of the grille.

Once these bolts are removed there are two more 10mm bolts located inside the grille, to access these bolts take a pry tool or a flat head screw driver to remove the plastic covering seen below.