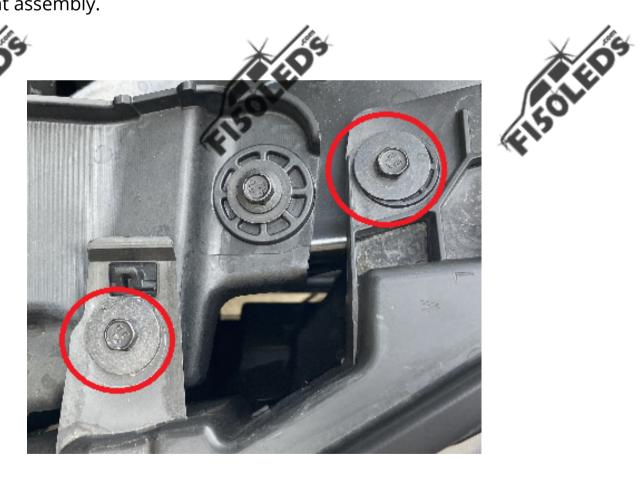

## STEP 3

Remove two size 10MM bolts at the top of the headlight assembly.

FISOLEDS

Remove one size 13mm bolt that is located behind the bumper.

FISOLEDS

Remove your Front Marker socket from the housing using a counterclockwise turn.