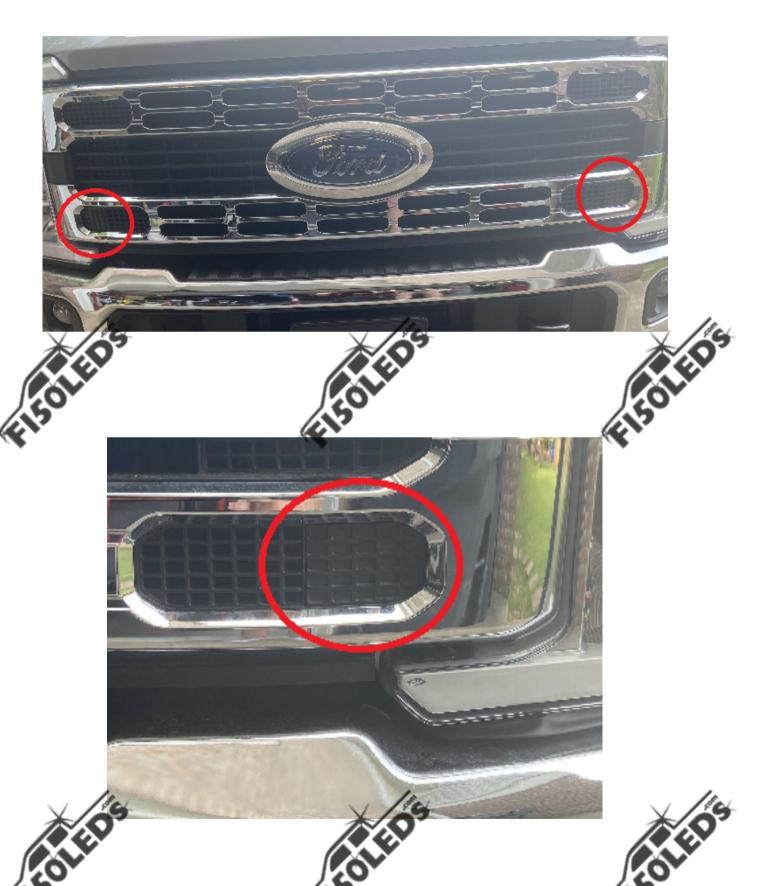

FISOLEDS

FISOLEDS

Remove your grille from your truck.

To remove your grille, there are 4 size 10MM bolts that need to be removed from the top of the grille.

Once these bolts are removed there are two more 10mm bolts located inside the grille, to access these bolts take a pry tool or a flat head screw driver to remove the plastic covering seen below.