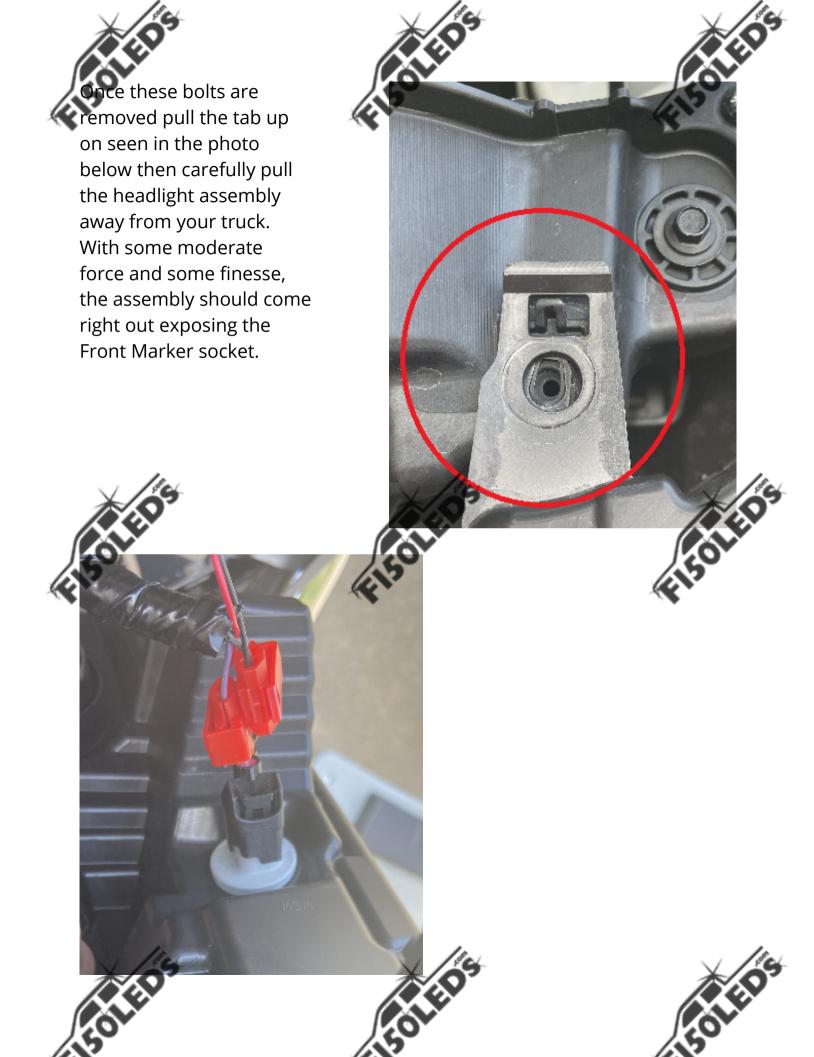

## STEP 3

Remove two size 10MM bolts at the top of the headlight assembly.

FISOLEDS

Remove one size 13mm bolt that is located behind the bumper.

FISOLEDS

Remove your Front Marker socket from the housing using a counterclockwise turn.