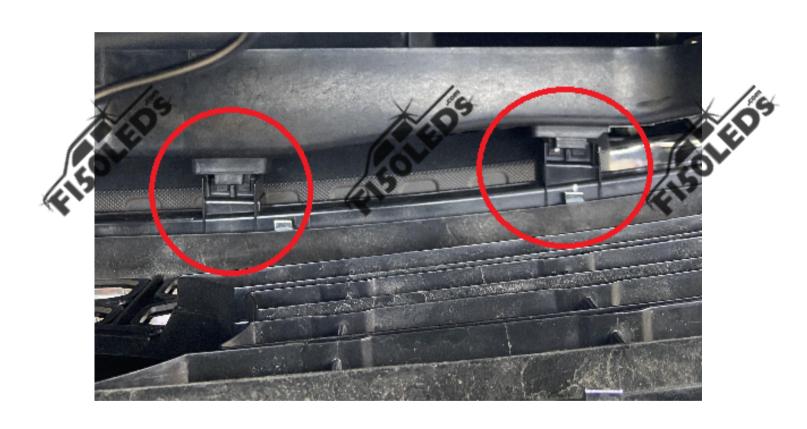

FISOLED'S FISOLED'S

SOLEDS

SOLED'S

SOLEDS

FISOLEDS

Once these bolts are removed, pull the top of the grille away from the truck and look behind the grille to see four clips that need to be released. To release these clips grab where they are located from the front of the grille and pull away from the truck.