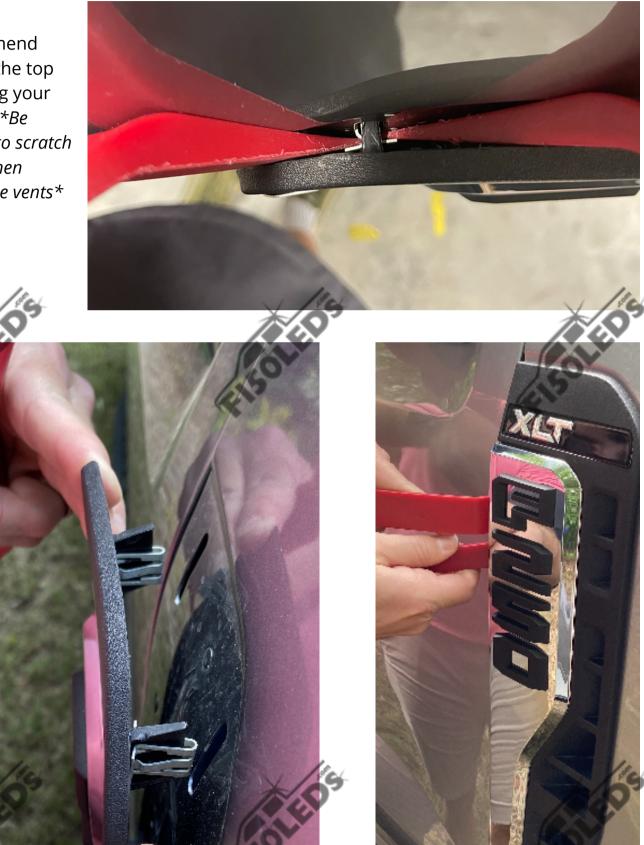

We recommend starting at the top and working your way down. \*Be careful not to scratch the paint when removing the vents\*

A FOLLEDS

Run the LED strip to the vent area using the same opening that the foam was in. FISOLEDS

TENLEDS

OLEDS

**\*BE CAREFUL TO ONLY REMOVE THE RED COVERING,** NOT THE ENTIRE GEL ADHESIVE\*

Once the strip is installed reinstall the vent and foam piece. Then repeat steps 1-4 on the other side of the truck.