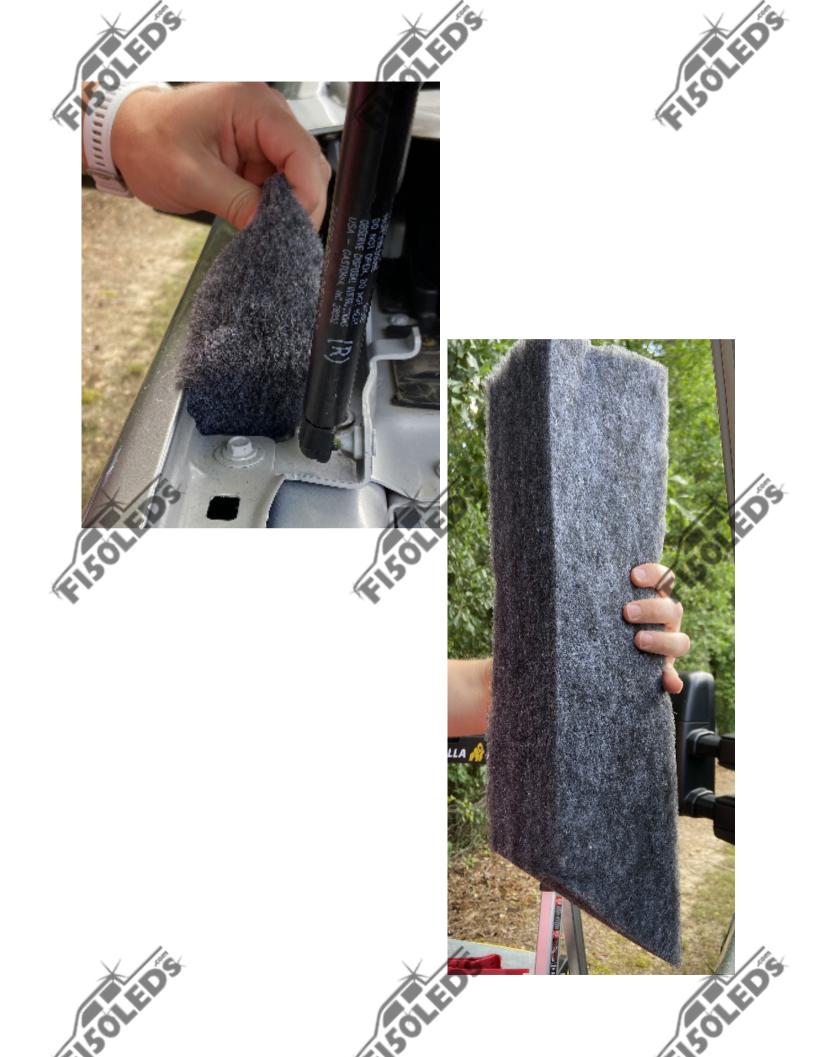

## **STEP 1**

Open the hood of the truck and reach down behind the vent and pull out the foam piece behind the vent.

**STEP 2** Use moderate force with a pry tool to pry the vent off of the truck. You will need to push in on both sides of the alligator clips then pry the clip free. There are six alligator clips holding this vent on to the truck.

We recommend starting at the top and working your way down. \*Be careful not to scratch the paint when removing the vents\*

A FOLLEDS

Run the LED strip to the vent area using the same opening that the foam was in. FISOLEDS