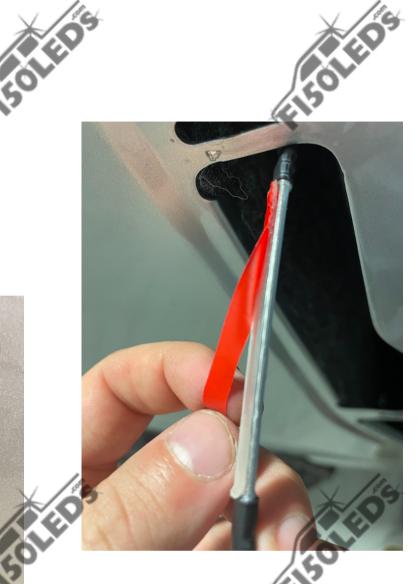

## **STEP 5**

Remove the Front Marker bulb by turning the socket counter clockwise.

Use a box cutter or scissors to carefully cut back the protective covering that is covering the wires coming from the front marker assembly.