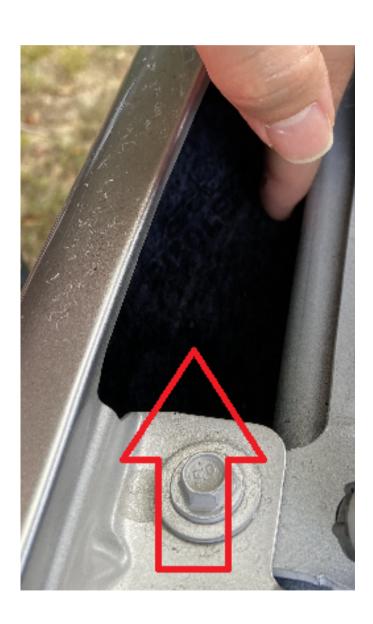

## **STEP 1**

Open the hood of the truck and reach down behind the vent and pull out the foam piece behind the vent.

**STEP 2** Use moderate force with a pry tool to pry the vent off of the truck. You will need to push in on both sides of the alligator clips then pry the clip free. There are six alligator clips holding this vent on to the truck.