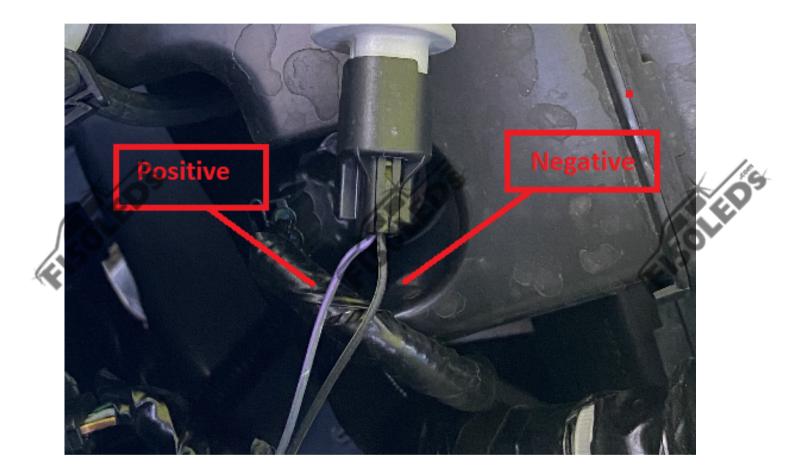

Take the red power wire from the Vent light kit and use the quick splice connector from the kit to connect to the green wire with an orange tracer coming from the front marker. Then take the black ground wire from the Raptor wiring harness and use the other quick splice connector from the kit to connect to the black wire coming from the front marker.