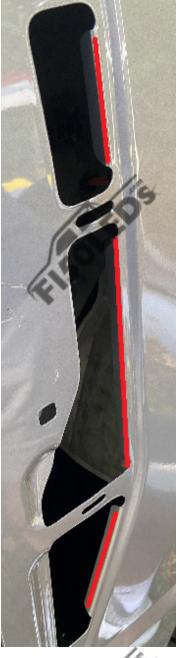

TENLEDS

OLEDS

**\*BE CAREFUL TO ONLY REMOVE THE RED COVERING,** NOT THE ENTIRE GEL ADHESIVE\*

Once the strip is installed reinstall the vent and foam piece. Then repeat steps 1-4 on the other side of the truck.