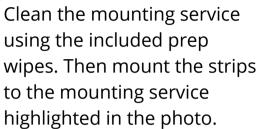

We recommend starting at the top and working your way down. \*Be careful not to scratch the paint when removing the vents\*

A FOLLEDS

Run the LED strip to the vent area using the same opening that the foam was in. FISOLEDS

TENLEDS

OLEDS

**\*BE CAREFUL TO ONLY REMOVE THE RED COVERING,** NOT THE ENTIRE GEL ADHESIVE\*

Once the strip is installed reinstall the vent and foam piece. Then repeat steps 1-4 on the other side of the truck.