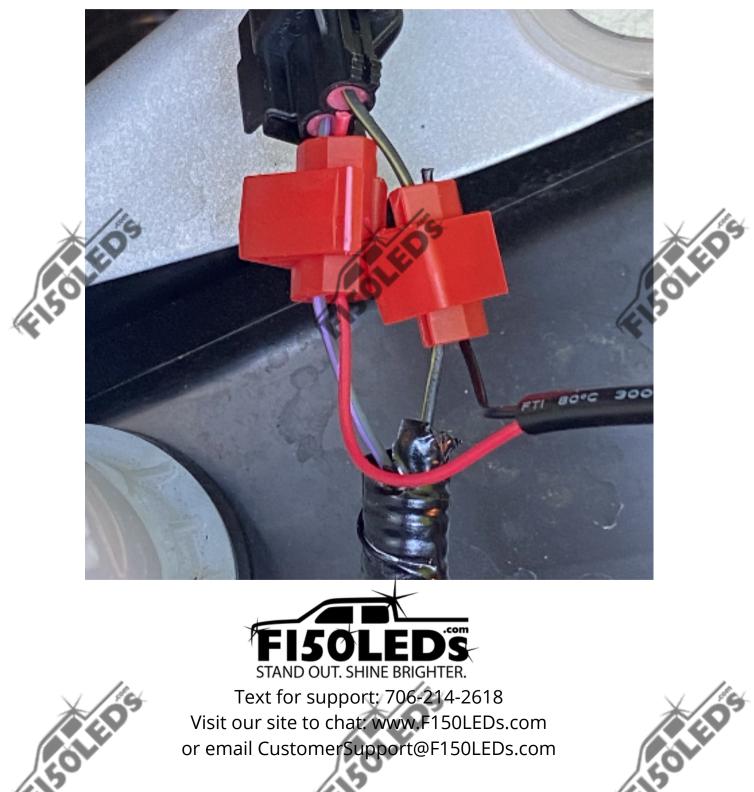

Take the red power wire from the Vent light kit and use the quick splice connector from the kit to connect to the green wire with an orange tracer coming from the front marker. Then take the black ground wire from the Raptor wiring harness and use the other quick splice connector from the kit to connect to the black wire coming from the front marker.