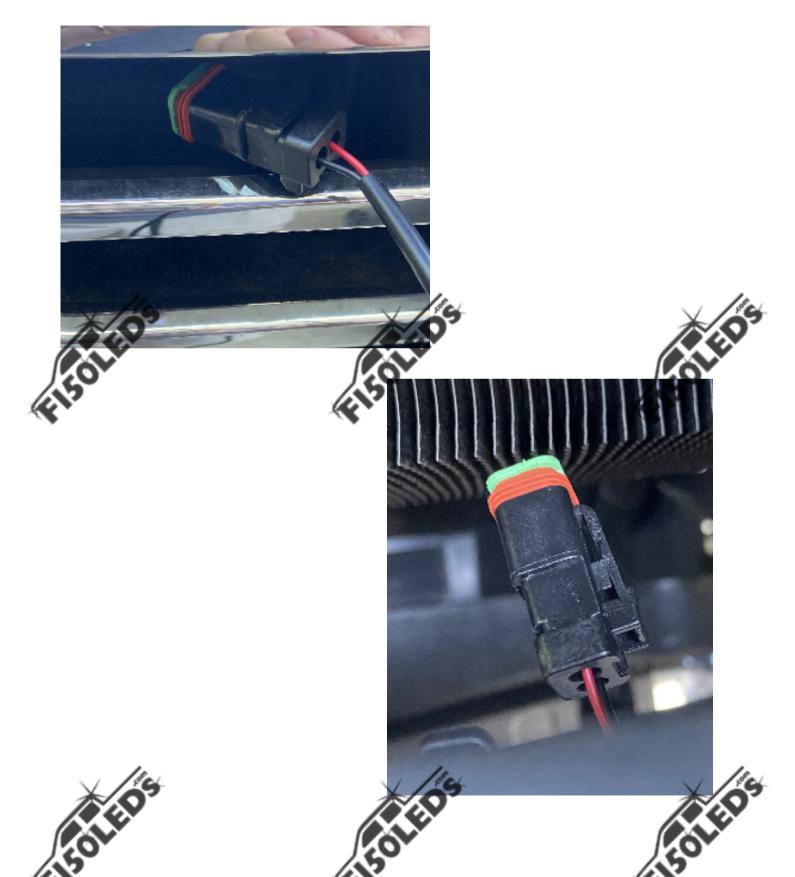

Connect the wires from the Raptor lights to the power harness in your kit. Be sure to fully press in these connections in until you hear a click.

Use a box cutter or scissors to carefully cut back the protective covering that is covering the wires coming from the front marker assembly.

Take the red power wire from the Raptor wiring harness and use the quick splice connector from the kit to connect to the green wire with an orange tracer coming from the front marker. Then take the black ground wire from the Raptor wiring harness and use the other quick splice connector from the kit to connect to the black wire coming from the front marker.