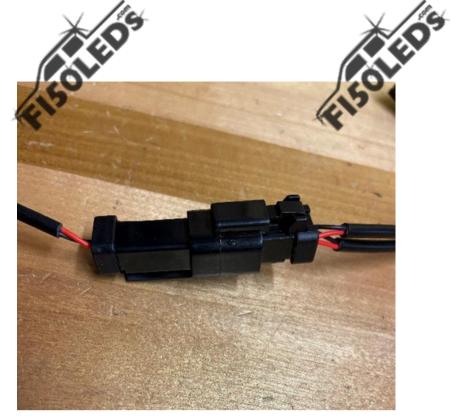

Connect the wires from the Raptor lights to the power harness in your kit. Be sure to fully press in these connections in until you hear a click.

Use a box cutter or scissors to carefully cut back the protective covering that is covering the wires coming from the front marker assembly.