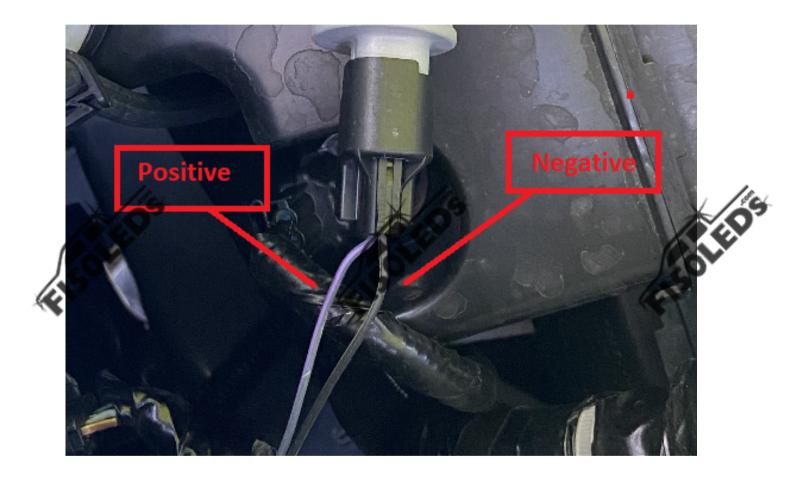

Take the red power wire from the Raptor wiring harness and use the quick splice connector from the kit to connect to the green wire with an orange tracer coming from the front marker. Then take the black ground wire from the Raptor wiring harness and use the other quick splice connector from the kit to connect to the black wire coming from the front marker.