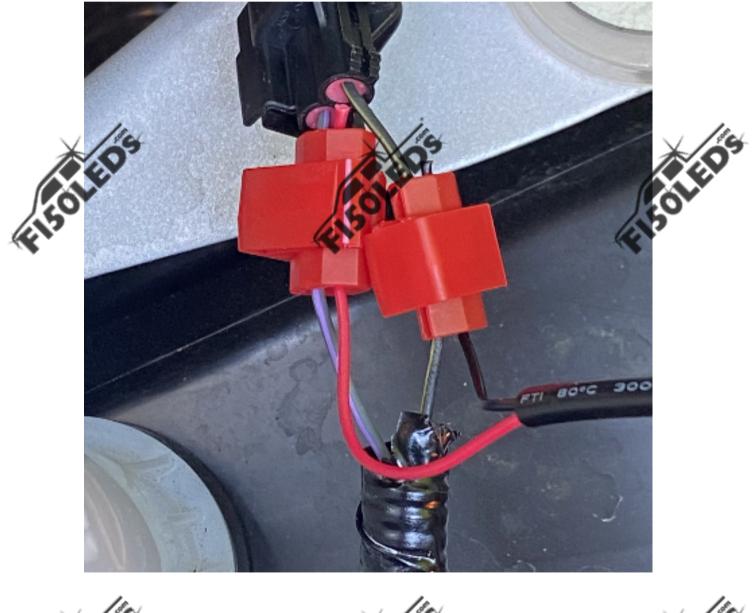

Take the red power wire from the Raptor wiring harness and use the quick splice connector from the kit to connect to the green wire with an orange tracer coming from the front marker. Then take the black ground wire from the Raptor wiring harness and use the other quick splice connector from the kit to connect to the black wire coming from the front marker.