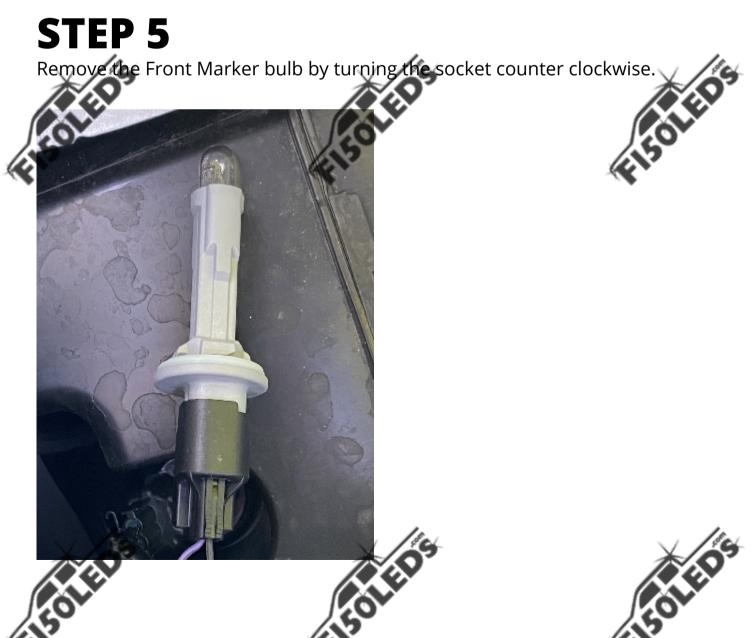

Connect the wires from the Raptor lights to the power harness in your kit. Be sure to fully press in these connections in until you hear a click.

Use a box cutter or scissors to carefully cut back the protective covering that is covering the wires coming from the front marker assembly.