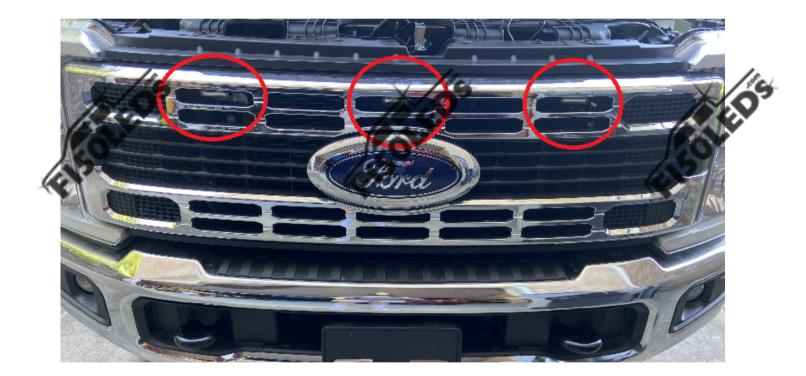

## STEP 1

Locate where you would like to mount your Raptor lights.

The location of the lights is completely up to your preference, for our truck we are going to be mounting them in the circled locations below.