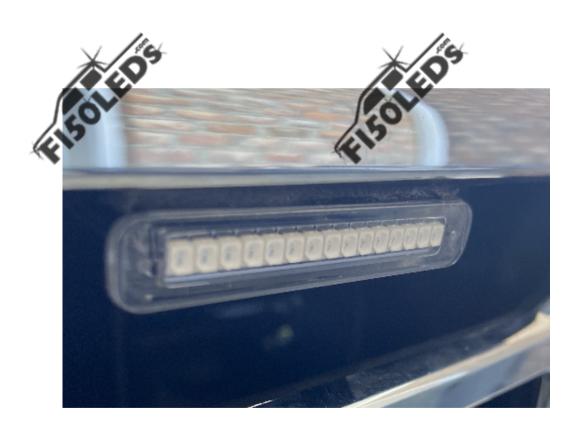

Take the wires coming from the lights and run them through the grille and grab them from the other side and pull them into the engine bay.

Stick the auto grade 3M adhesive to each of the lights then mount them to your desired location by pressing them on your truck and applying firm pressure for 1-2 minutes. (Repeat for other lights)