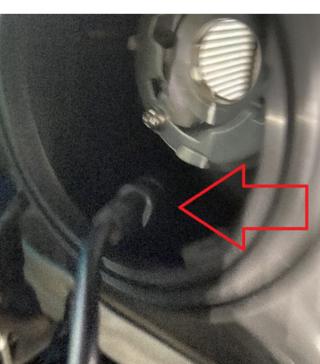

## **STEP 3**

Installing the MKV High beam bulb.

Before installing the bulb connect the MKV High beam bulb to the included Ballast.

**ETROLEDS** 

Once they are connected, connect the ballast to the factory high beam harness.

Next, slide this connection into the bottom of the High beam housing then slide the ballast into the bottom of the High beam housing as well.

Once this is done, take the MKV High beam bulb line up the tabs with the tabs in the housing and slide it into place and give it a clockwise turn to lock it into place.