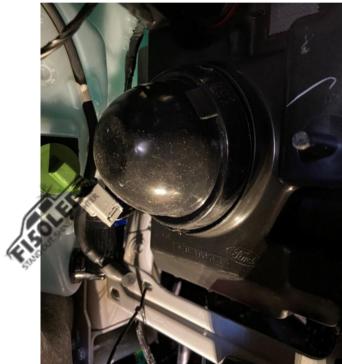

SOLED'S

Now that you have removed these screws, push the wheel well liner out of the way to gain access to the High beam bulb.

Once the Rubber cap is removed turn the High beam bulb counterclockwise to release it from the housing.

Now that the bulb is removed, disconnect the bulb from the factory harness.