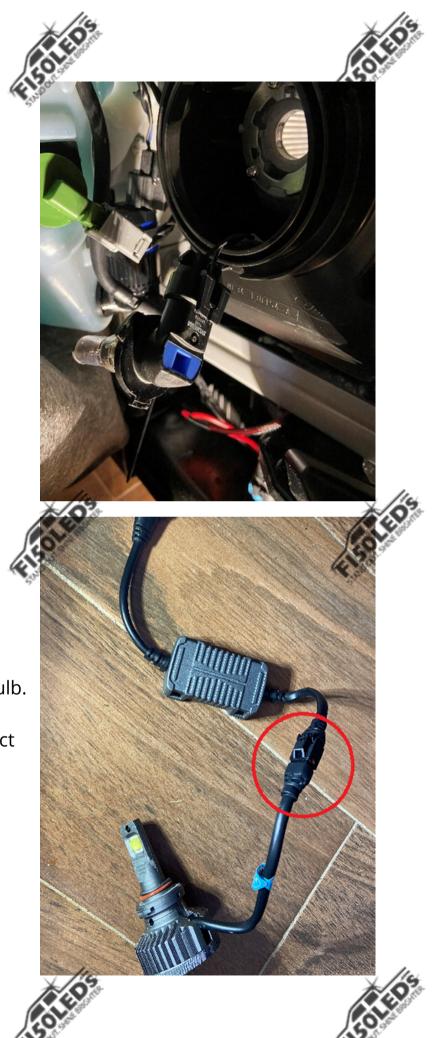

Now that the bulb is removed, disconnect the bulb from the factory harness.

## **STEP 3**

Installing the MKV High beam bulb.

Before installing the bulb connect the MKV High beam bulb to the included Ballast.

**ETROLEDS** 

Once they are connected, connect the ballast to the factory high beam harness.

Next, slide this connection into the bottom of the High beam housing then slide the ballast into the bottom of the High beam housing as well.

Once this is done, take the MKV High beam bulb line up the tabs with the tabs in the housing and slide it into place and give it a clockwise turn to lock it into place.