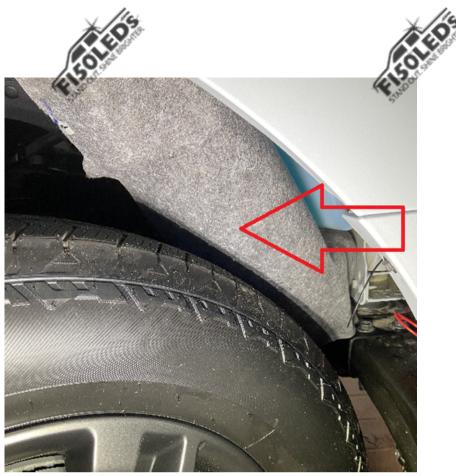

The first two screws are located right inside the wheel well, and the screw connecting the wheel well liner to the trim piece is at the top of the wheel well.

Once you have removed these screws, push the wheel well liner out of the way to gain access to the High beam bulb.

SOLED'S

Now that you have removed these screws, push the wheel well liner out of the way to gain access to the High beam bulb.

Once the Rubber cap is removed turn the High beam bulb counterclockwise to release it from the housing.