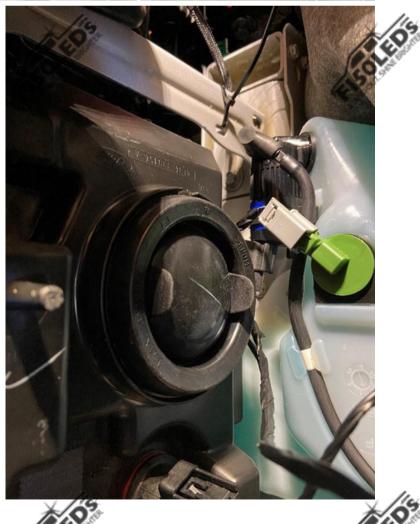

SOLED'S

Now that you have removed these screws, push the wheel well liner out of the way to gain access to the High beam bulb.

Once the Rubber cap is removed turn the High beam bulb counterclockwise to release it from the housing.

Now that the bulb is removed, disconnect the bulb from the factory harness.