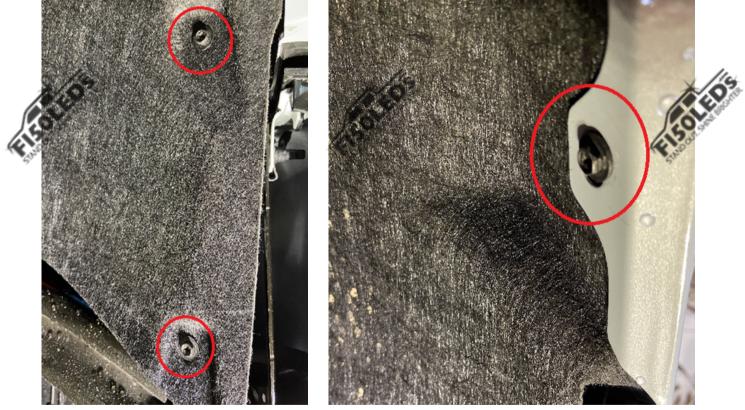

## STEP 1

Remove the three screws seen in the photos below to be able to push your wheel well liner out of the way. Using a size 7mm socket or a phillips head screw driver remove the screws in the photos below.

The first two screws are located right inside the wheel well, and the screw connecting the wheel well liner to the trim piece is at the top of the wheel well.

Once you have removed these screws, push the wheel well liner out of the way to gain access to the High beam bulb.