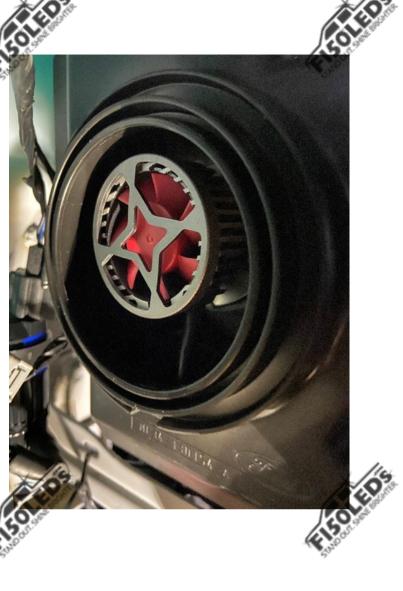

Next, slide this connection into the bottom of the High beam housing then slide the ballast into the bottom of the High beam housing as well.

Once this is done, take the MKV High beam bulb line up the tabs with the tabs in the housing and slide it into place and give it a clockwise turn to lock it into place.

After installing the bulb, take the rubber grommet included with the kit and place it over the opening.