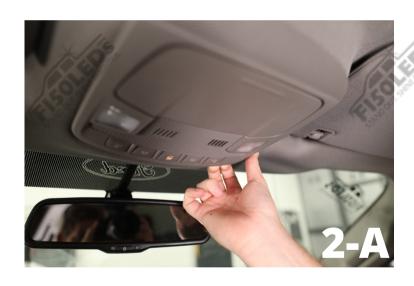

## STEP 2

Remove the overhead assembly by working your way around the housing and gently applying force to pry housing away from the headliner.

Disconnect wire harness plugs.

Remove two bolts (use a torx size 20 screwdriver).