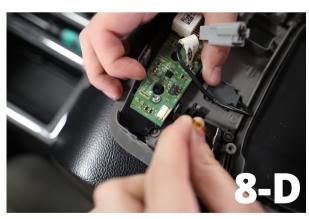

To install your new F150LEDs light ensure that the mounting location is even without any rough edges or protruding 'pins'. Then remove the 3M adhesive cover and apply the light to the assembly. Hold in place for 30 seconds to ensure a strong hold.