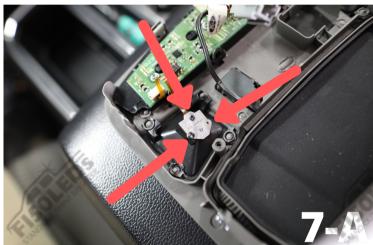

#### STEP 7

Gently pull the original light away from the assembly. There are thee plastic 'pins' that hold the unit in place. You can remove the tops or pull them directly off. They will not be used again.