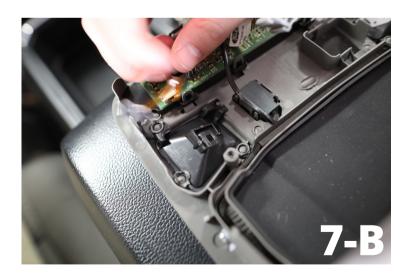

With the light disconnected from the assembly, now disconnect the ribbon from the PCB board. Do this by gently pulling on both sides of the white tab connector. The top piece will slide out allowing the ribbon to be removed. This white piece can fall out so be careful. It can easily be put back into place if it does fall but you don't want to lose it.

Install the ribbon form your new F150LEDs light. **The gold side of the ribbon faces the green PCB board.** The black side faces away from the board. Once the ribbon is in place push the white tab into place to lock it down.