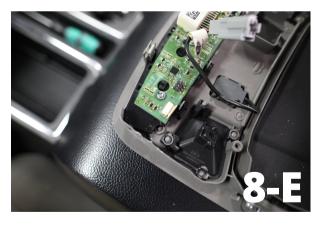

## STEP 2

Remove the overhead assembly by working your way around the housing and gently applying force to pry housing away from the headliner.

Disconnect wire harness plugs.

Remove two bolts (use a torx size 20 screwdriver).