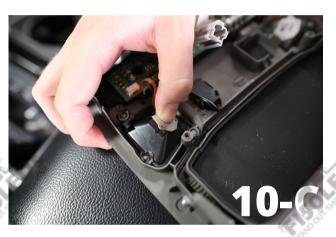

To install your new F150LEDs light ensure that the mounting location is even without any rough edges or protruding 'pins'. Then remove the 3M adhesive cover and apply the light to the assembly. Hold in place for 30 seconds to ensure a strong hold.