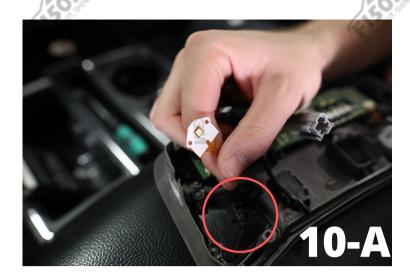

With the light disconnected from the assembly, now disconnect the ribbon from the PCB board. Do this by gently pulling on both sides of the white tab connector. The top piece will slide out allowing the ribbon to be removed. This white piece can fall out so be careful. It can easily be put back into place if it does fall but you don't want to lose it.

Install the ribbon form your new F150LEDs light. **The gold side of the ribbon faces the green PCB board.** The black side faces away from the board. Once the ribbon is in place push the white tab into place to lock it down.