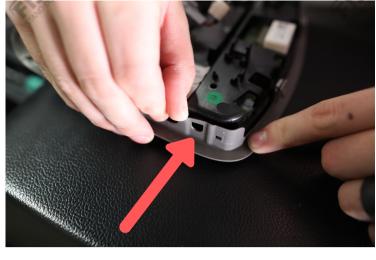

# STEP 5

Pull wire away from plastic covering.

Gently pry black plastic covering away from assembly by prying it away on both sides (one side at a time).