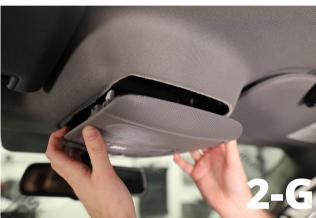

## STEP 2

Remove the overhead assembly by working your way around the housing and gently applying force to pry housing away from the headliner.

Disconnect wire harness plugs.

Remove two bolts (use a torx size 20 screwdriver).