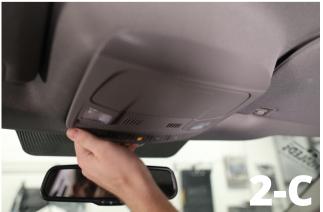

## STEP 2

Remove the overhead assembly by working your way around the housing and gently applying force to pry housing away from the headliner.

Disconnect wire harness plugs.

Remove two bolts (use a torx size 20 screwdriver).