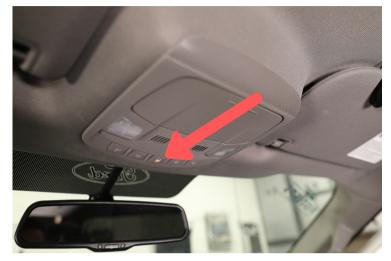

# 2015+ CREE XPG-2 LED FRONT MAP LIGHTS INSTALLATION GUIDE

#### STEP 1

Press the interior light button to off.



## STEP 2

Remove the overhead assembly by working your way around the housing and gently applying force to pry housing away from the headliner.















Disconnect wire harness plugs.





Remove two bolts (use a torx size 20 screwdriver).







# STEP 5

Pull wire away from plastic covering.



Gently pry black plastic covering away from assembly by prying it away on both sides (one side at a time).



#### STEP 7

Gently pull the original light away from the assembly. There are thee plastic 'pins' that hold the unit in place. You can remove the tops or pull them directly off. They will not be used again.





With the light disconnected from the assembly, now disconnect the ribbon from the PCB board. Do this by gently pulling on both sides of the white tab connector. The top pi