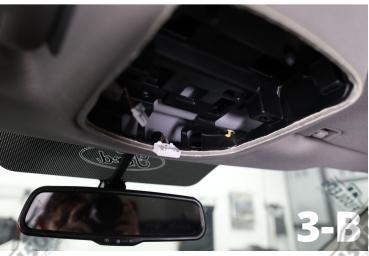

## STEP 2

Remove the overhead assembly by working your way around the housing and gently applying force to pry housing away from the headliner.

Disconnect wire harness plugs.

Remove two bolts (use a torx size 20 screwdriver).