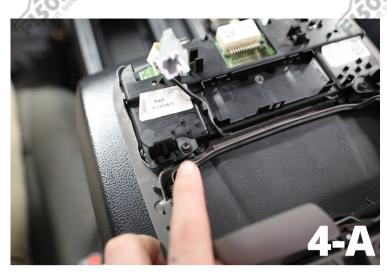

# STEP 5

Pull wire away from plastic covering.

Gently pry black plastic covering away from assembly by prying it away on both sides (one side at a time).