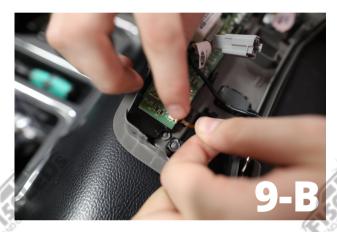

With the light disconnected from the assembly, now disconnect the ribbon from the PCB board. Do this by gently pulling on both sides of the white tab connector. The top piece will slide out allowing the ribbon to be removed. This white piece can fall out so be careful. It can easily be put back into place if it does fall but you don't want to lose it.