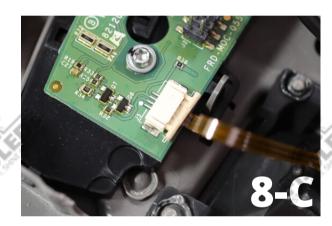

With the light disconnected from the assembly, now disconnect the ribbon from the PCB board. Do this by gently pulling on both sides of the white tab connector. The top piece will slide out allowing the ribbon to be removed. This white piece can fall out so be careful. It can easily be put back into place if it does fall but you don't want to lose it.

Install the ribbon form your new F150LEDs light. **The gold side of the ribbon faces the green PCB board.** The black side faces away from the board. Once the ribbon is in place push the white tab into place to lock it down.