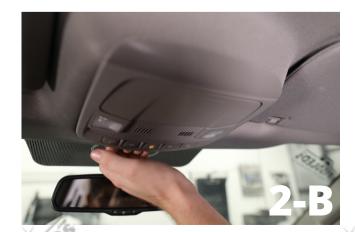

## STEP 2

Remove the overhead assembly by working your way around the housing and gently applying force to pry housing away from the headliner.

Disconnect wire harness plugs.

Remove two bolts (use a torx size 20 screwdriver).