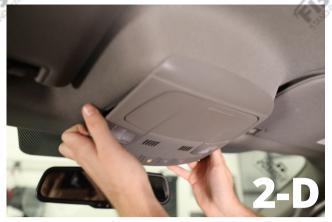

## STEP 2

Remove the overhead assembly by working your way around the housing and gently applying force to pry housing away from the headliner.

Disconnect wire harness plugs.

Remove two bolts (use a torx size 20 screwdriver).