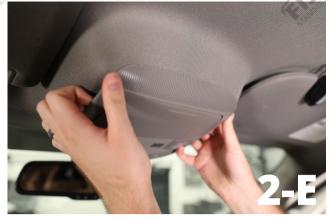

## STEP 2

Remove the overhead assembly by working your way around the housing and gently applying force to pry housing away from the headliner.

Disconnect wire harness plugs.

Remove two bolts (use a torx size 20 screwdriver).