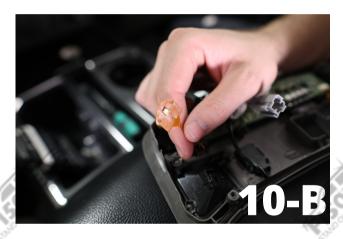

Install the ribbon form your new F150LEDs light. **The gold side of the ribbon faces the green PCB board.** The black side faces away from the board. Once the ribbon is in place push the white tab into place to lock it down.