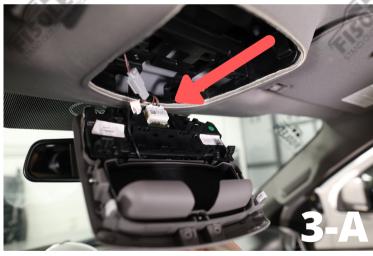

## STEP 2

Remove the overhead assembly by working your way around the housing and gently applying force to pry housing away from the headliner.

Disconnect wire harness plugs.

Remove two bolts (use a torx size 20 screwdriver).