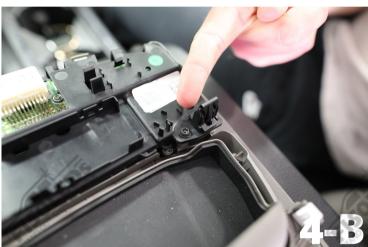

# STEP 5

Pull wire away from plastic covering.

Gently pry black plastic covering away from assembly by prying it away on both sides (one side at a time).