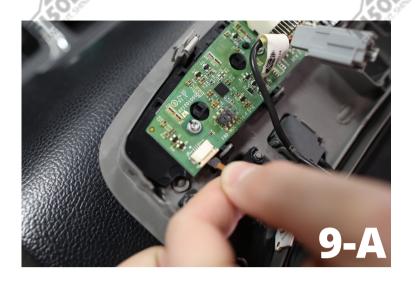

With the light disconnected from the assembly, now disconnect the ribbon from the PCB board. Do this by gently pulling on both sides of the white tab connector. The top piece will slide out allowing the ribbon to be removed. This white piece can fall out so be careful. It can easily be put back into place if it does fall but you don't want to lose it.