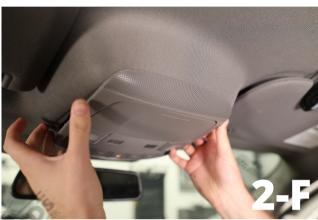

## STEP 2

Remove the overhead assembly by working your way around the housing and gently applying force to pry housing away from the headliner.

Disconnect wire harness plugs.

Remove two bolts (use a torx size 20 screwdriver).