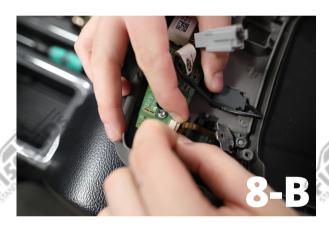

With the light disconnected from the assembly, now disconnect the ribbon from the PCB board. Do this by gently pulling on both sides of the white tab connector. The top piece will slide out allowing the ribbon to be removed. This white piece can fall out so be careful. It can easily be put back into place if it does fall but you don't want to lose it.

Install the ribbon form your new F150LEDs light. **The gold side of the ribbon faces the green PCB board.** The black side faces away from the board. Once the ribbon is in place push the white tab into place to lock it down.