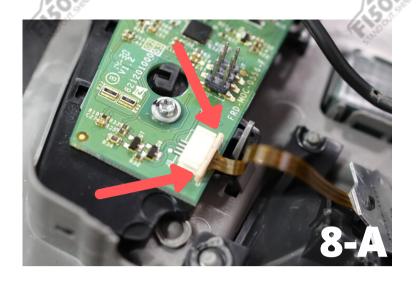

With the light disconnected from the assembly, now disconnect the ribbon from the PCB board. Do this by gently pulling on both sides of the white tab connector. The top piece will slide out allowing the ribbon to be removed. This white piece can fall out so be careful. It can easily be put back into place if it does fall but you don't want to lose it.

Install the ribbon form your new F150LEDs light. **The gold side of the ribbon faces the green PCB board.** The black side faces away from the board. Once the ribbon is in place push the white tab into place to lock it down.