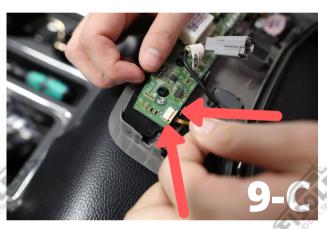

With the light disconnected from the assembly, now disconnect the ribbon from the PCB board. Do this by gently pulling on both sides of the white tab connector. The top piece will slide out allowing the ribbon to be removed. This white piece can fall out so be careful. It can easily be put back into place if it does fall but you don't want to lose it.

Install the ribbon form your new F150LEDs light. **The gold side of the ribbon faces the green PCB board.** The black side faces away from the board. Once the ribbon is in place push the white tab into place to lock it down.