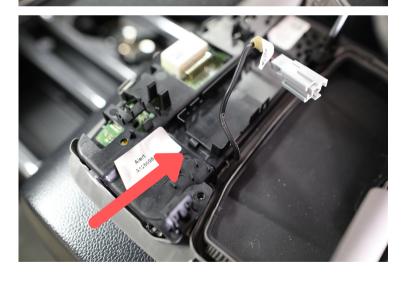

# STEP 5

Pull wire away from plastic covering.

Gently pry black plastic covering away from assembly by prying it away on both sides (one side at a time).