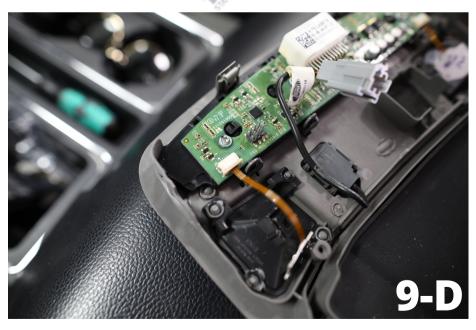

#### STEP 7

Gently pull the original light away from the assembly. There are thee plastic 'pins' that hold the unit in place. You can remove the tops or pull them directly off. They will not be used again.

With the light disconnected from the assembly, now disconnect the ribbon from the PCB board. Do this by gently pulling on both sides of the white tab connector. The top piece will slide out allowing the ribbon to be removed. This white piece can fall out so be careful. It can easily be put back into place if it does fall but you don't want to lose it.