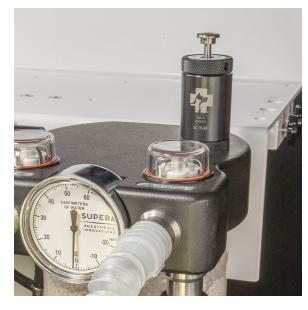

## **OPERATING FUNCTION**

**Normal Operation:** In this position the pop off valve is fully open. Manual Ventilation: In this position the pop off valve is fully open, but by pressing down on the plunger, 20-25CmH20 can be achived.