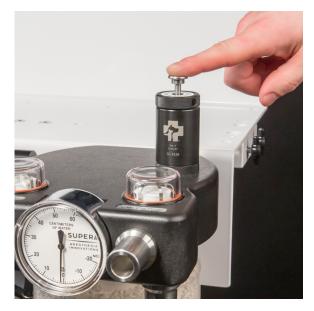

## SUPERA ANESTHESIA INNOVATIONS

## Safety Pressure Relief Valve

## **OPERATING FUNCTION**



**Normal Operation:** In this position the pop off valve is fully open. Manual Ventilation: In this position the pop off valve is fully open, but by pressing down on the plunger, 20-25CmH20 can be achived.



## LEAK TESTING ANESTHESIA MACHINE



Leak Testing Position: In this position, the valve will not hold pressure. This is a safety feature.

Turn the knob counter-clockwise to open valve and use the machine. Leak Testing Machine Turn the knob clockwise to close valve.

Press the top plunger down to leak test the machine.