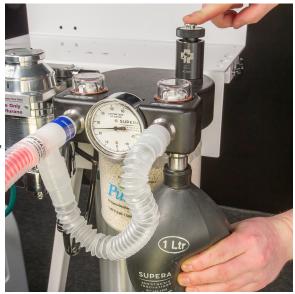

## LEAK TESTING ANESTHESIA MACHINE

Leak Testing Position: In this position, the valve will not hold pressure. This is a safety feature.

Turn the knob counter-clockwise to open valve and use the machine. Leak Testing Machine Turn the knob clockwise to close valve.