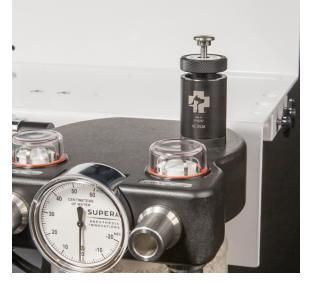

## Safety Pressure Relief Valve

## **OPERATING FUNCTION**

**Normal Operation:** In this position the pop off valve is fully open. Manual Ventilation: In this position the pop off valve is fully open, but by pressing down on the plunger, 20-25CmH20 can be achived.