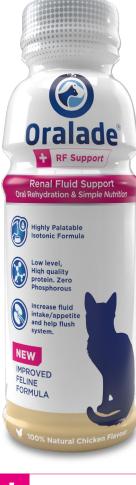

# **Oralade® RF Support 330ml Product Listing**

### DESCRIPTION

Oralade RF support is a highly palatable ready-to-serve isotonic formula, providing microenteral nutrition and oral rehydration support for cats with acute intestinal absorptive disorders and chronic kidney disease (CKD).

RF Support provides a balance of essential electrolytes, simple sugars and restricted levels of high-quality protein. Made with a natural chicken flavour and purified water.

Suitable for cats with renal or urinary problems and also GI upset and during recovery.

## **KEY FEATURES**

- Highly palatable natural roasted chicken flavour
- Fast acting oral rehydration replenishes lost fluids and electrolytes
- Functional amino acids support eye, heart and kidney health
  - Zero phosphorous, zero calcium and hypoallergenic
- Palatability can be used to encourage better uptake of water or prescription diet