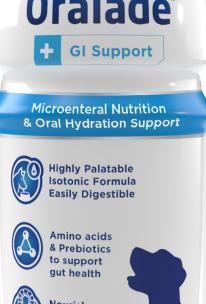

## **Bounce** back from **Digestive** Upset

**Provides Fast Acting Rehydration Support** 

**Supports Gut Health** 

**Contains Functional** 

**Amino Acids and** 

UK's

No.

**Prebiotic Fibre Veterinary Oral Rehydration Support** for Dogs & Cats\*