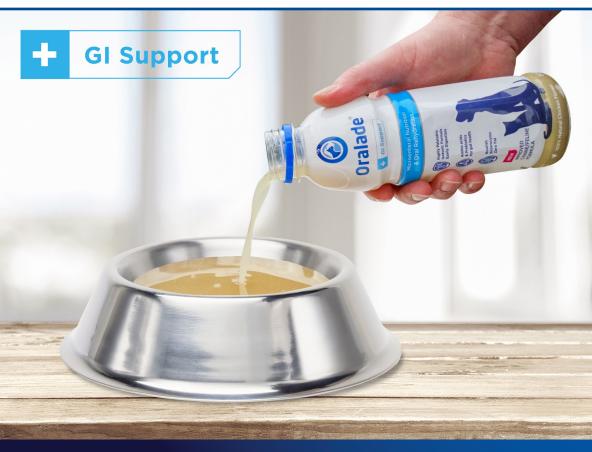

## **Bounce** back from **Digestive** Upset

**Provides Fast Acting Rehydration Support** 

**Supports Gut Health** 

**Contains Functional** 

**Amino Acids and** 

UK's

No.

**Prebiotic Fibre Veterinary Oral Rehydration Support** for Dogs & Cats\*