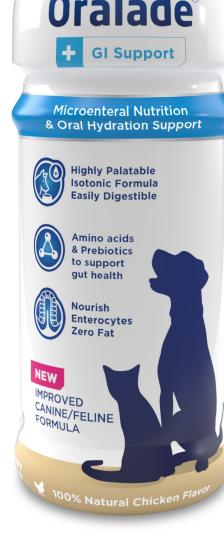

## **Bounce** back from **Digestive** Upset

**Provides Fast Acting Rehydration Support** 

**Supports Gut Health** 

**Contains Functional** 

**Amino Acids and** 

UK's

No.

**Prebiotic Fibre Veterinary Oral Rehydration Support** for Dogs & Cats\*