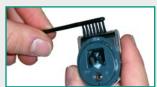

Cleaning the blade set Use a brush to carefully clean the blade set and remove remnants of hair.

Oiling the blade set The blades need lubrication after each cleaning. Apply a drop of oil (GT604) to the middle and both ends. Note: Blood, pus and wound secretion can adhere to the blade. Please clean and oil the blade after each use.