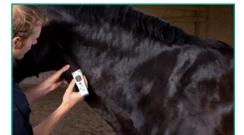

## AESCULAP® VEGA GT410

The cordless clipper is the ideal product for veterinarians doing small areas such as the back, neck, belly, head and face.

- very good cutting results thanks to clipping head made from a special steel alloy (carbon steel)
- fits the hand perfectly thanks to slim shape
- low weight of just 250 g incl. battery and clipping head
- works very quietly and without vibration
- can also be operated with charging cable connected
- 5 clip-on combs (4, 8, 12, 16, 20 mm)

Equine venipuncture