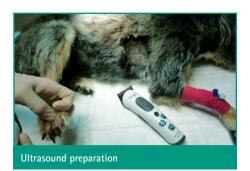

n steel)
- fits the hand perfectly thanks to slim shape
- low weight of just 250 g incl. battery and clipping head
- works very quietly and without vibration
- can also be operated with charging cable connected
- 5 clip-on combs (4, 8, 12, 16, 20 mm)

#### **TECHNICAL DATA**

CLIPPING HEAD SYSTEM DRIVE
BATTERY TECHNOLOGY
WEIGHT
SOUND PRESSURE LEVEL
RUN TIME
CHARGING TIME
CUTTING WIDTH
CUTTING LENGTH

SUPPLIED PACKAGE

Aesculap Special

DC motor, approx. 4,800 strokes/min

800 mAh, lithium-ion

approx. 250 g (incl. battery + clipping head)

approx. 60 dB approx. 100 min. approx. 60 min.

40 mm

3-way adjustable: 0.5 / 1.5 / 2.5 mm

- 1 Vega battery-operated clipper (GT410)
- + 1 clipping head (GT606)
- + 5 clip-on combs
- + 1 brush
- + 1 charger
- + 1 Aesculap oil
- + 1 operation manual







Equine venipuncture

# **CLEANING AND CARE**







Removing the blade set Hold the blade set sideways and push it off the front of the trimmer. When replacing the blade set, insert the two caches into the housing and click the blade set into place.

Cleaning the blade set Use a brush to carefully clean the blade set and remove remnants of hair.

Oiling the blade set The blades need lubrication after each cleaning. Apply a drop of oil (GT604) to the middle and both ends. Note: Blood, pus and wound secretion can adhere to the blade. Please clean and oil the blade after each use.

| ref. no. | description                   | €     |
|----------|-------------------------------|-------|
| GT410    | Battery-Operated Clipper Vega | 1/10  |
| GT606    | Clipping head for GT410       | 1/160