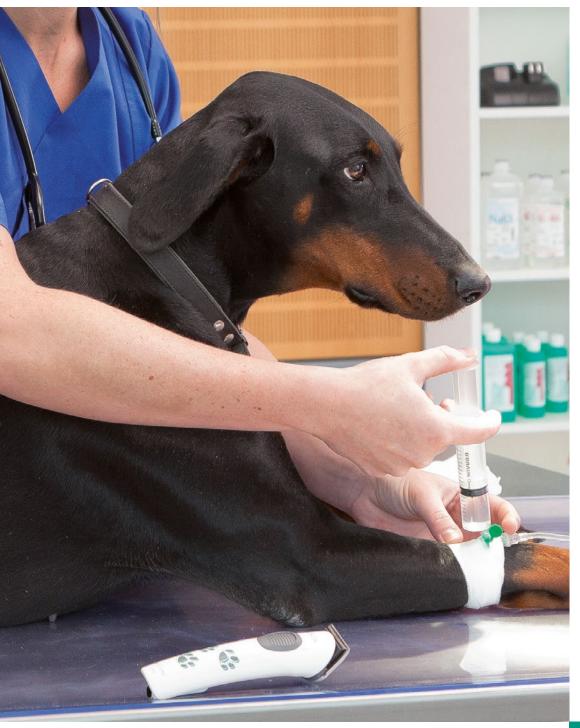

Compact Quiet Low Maintenance Made in Germany







# AESCULAP® VEGA

THE RELIABLE PARTNER FOR YOUR VET CLINIC!

## AESCULAP® VEGA GT410

The cordless clipper is the ideal product for veterinarians doing small areas such as the back, neck, belly, head and face.

- very good cutting results thanks to clipping head made from a special steel alloy (carbon steel)
- fits the hand perfectly thanks to slim shape
- low weight of just 250 g incl. battery and clipping head
- works very quietly and without vibration
- can also be operated with charging cable connected
- 5 clip-on combs (4, 8, 12, 16, 20 mm)

#### **TECHNICAL DATA**

CLIPPING HEAD SYSTEM DRIVE
BATTERY TECHNOLOGY
WEIGHT
SOUND PRESSURE LEVEL
RUN TIME
CHARGING TIME
CUTTING WIDTH
CUTTING LENGTH

SUPPLIED PACKAGE

Aesculap Special

DC m