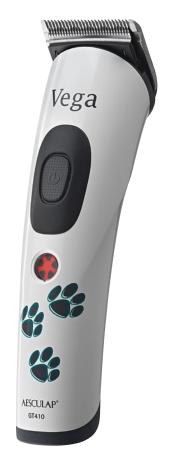

## AESCULAP® VEGA GT410

The cordless clipper is the ideal product for veterinarians doing small areas such as the back, neck, belly, head and face.

- very good cutting results thanks to clipping head made from a special steel alloy (carbon steel)
- fits the hand perfectly thanks to slim shape
- low weight of just 250 g incl. battery and clipping head
- works very quietly and without vibration
- can also be operated with charging cable connected
- 5 clip-on combs (4, 8, 12, 16, 20 mm)

#### **TECHNICAL DATA**

CLIPPING HEAD SYSTEM DRIVE
BATTERY TECHNOLOGY
WEIGHT
SOUND PRESSURE LEVEL
RUN TIME
CHARGING TIME
CUTTING WIDTH
CUTTING LENGTH

SUPPLIED PACKAGE

Aesculap Special

DC motor, approx. 4,800 strokes/min

800 mAh, lithium-ion

approx. 250 g (incl. battery + clipping head)

approx. 60 dB approx. 100 min. approx. 60 min.

40 mm

3-way adjustable: 0.5 / 1.5 / 2.5 mm

- 1 Vega battery-operated clipper (GT410)
- + 1 clipping head (GT606)
- + 5 clip-on combs
- + 1 brush
- + 1 charger
- + 1 Aesculap oil
- + 1 operation manual