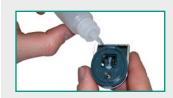

Cleaning the blade set Use a brush to carefully clean the blade set and remove remnants of hair.

Oiling the blade set The blades need lubrication after each cleaning. Apply a drop of oil (GT604) to the middle and both ends. Note: Blood, pus and wound secretion can adhere to the blade. Please clean and oil the blade after each use.