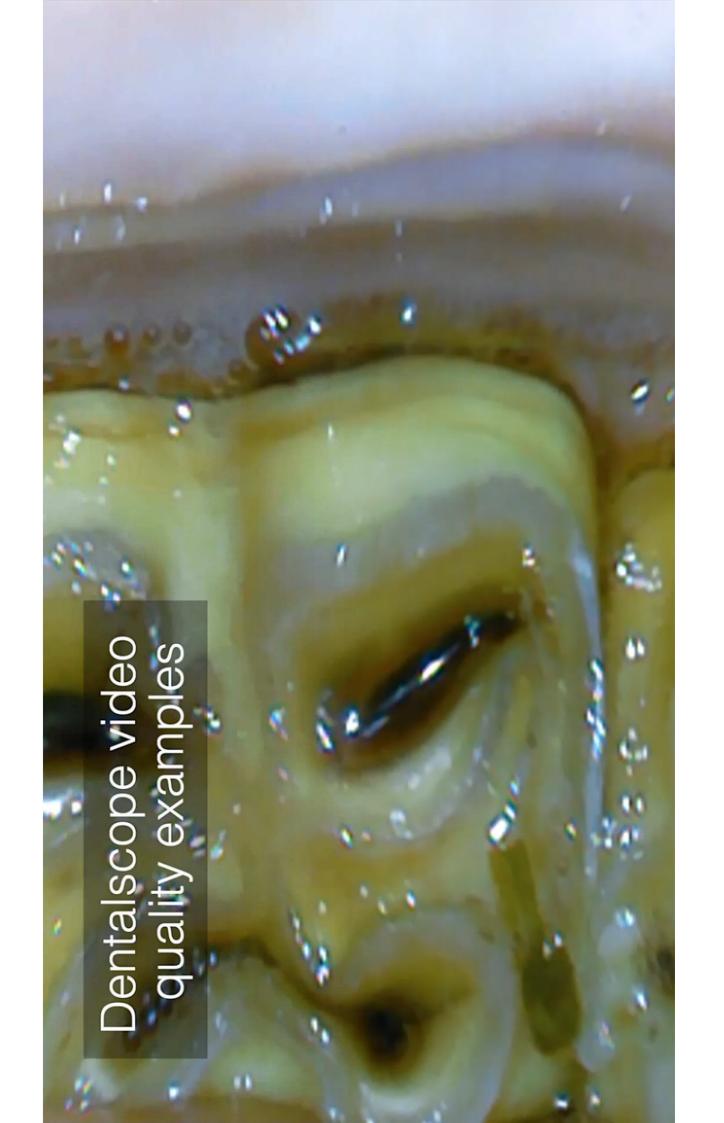

#### Camera

- ✓ Video resolution: 704 x 576 pixels
- ✓ PAL video system
- ✓ 4 glass lenses
- √ 70° angle view
- ✓ 5.000 K led lighting