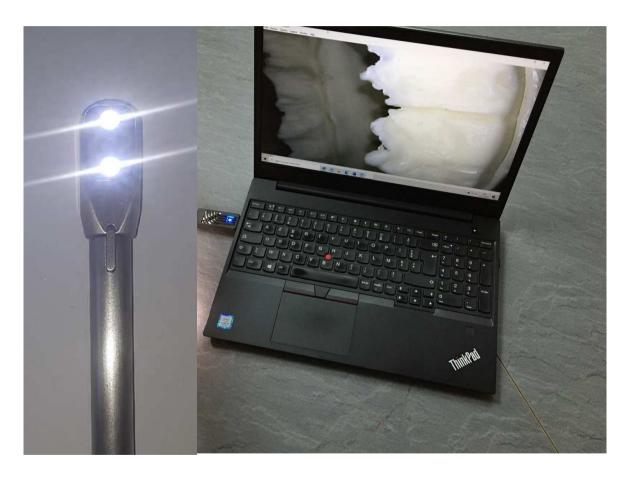

#### Monitor on Smartphone / Tablet / Computer

- Plug the radio frequency wireless connector on a USB socket, install the free DVR /OTG Software on the device (Smartphone, Tablet, Computer), and watch in live streaming.
- Dedicated software to take pictures and record videos
- Available on PC Win 7, Win 10, Android phones and tablets