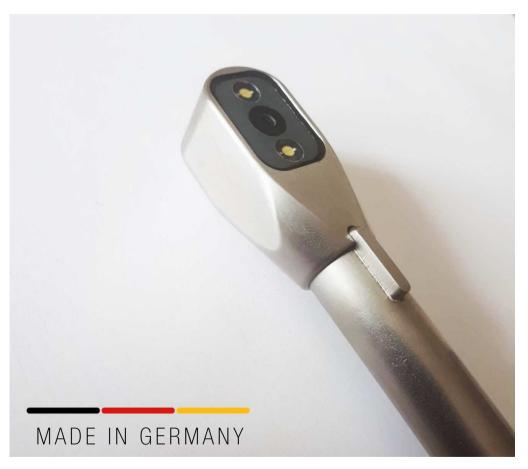

#### General features

- ✓ 3 monitoring options:
  - TV screen
  - Wireless USB connector for phone / tablet / computer (optional)
  - Wireless screen (optional)
- ✓ 692 mm total length
- ✓ Head dimensions: width 17mm x thickness 17.2mm
- ✓ Rounded head on top
- ✓ Stainless steel
- ✓ Weight: 360 g

#### Camera

- ✓ Video resolution: 704 x 576 pixels
- ✓ PAL video system
- ✓ 4 glass lenses
- √ 70° angle view
- ✓ 5.000 K led lighting