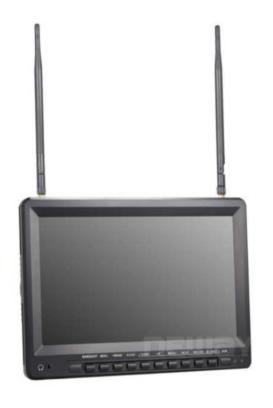

### Starter set + wireless monitor

#### Display on a wireless radio frequency monitor

- 10" DVR wireless monitor with recording on SD-CARD (video + picture)
  - 10" wireless monitor (1-hour autonomy fully charged)
  - 2 Charger
  - 3 Storage case