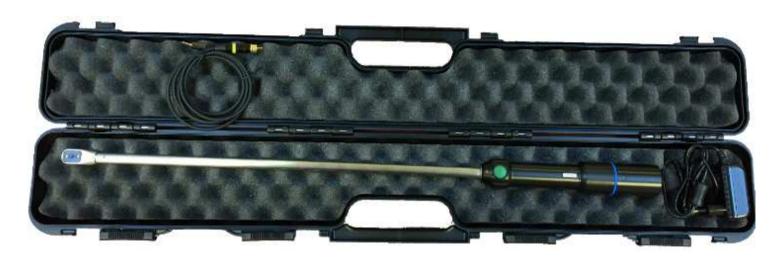

## Starter set

1

Dentalscope

- 2 Ch
  - Charger
- 3 1,5 m video cable
- 4

Storage case