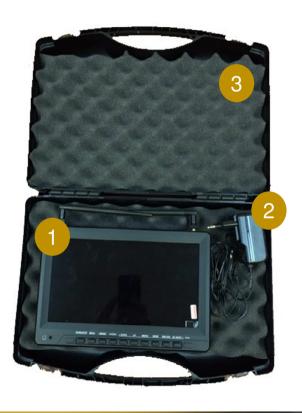

## Starter set

1

Dentalscope

- 2 Ch
  - Charger
- 3 1,5 m video cable
- 4

Storage case