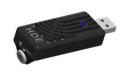

## Starter set + wireless USB connector

#### Monitor on Smartphone / Tablet / Computer

- Plug the radio frequency wireless connector on a USB socket, install the free DVR /OTG Software on the device (Smartphone, Tablet, Computer), and watch in live streaming.
- Dedicated software to take pictures and record videos
- Available on PC Win 7, Win 10, Android phones and tablets