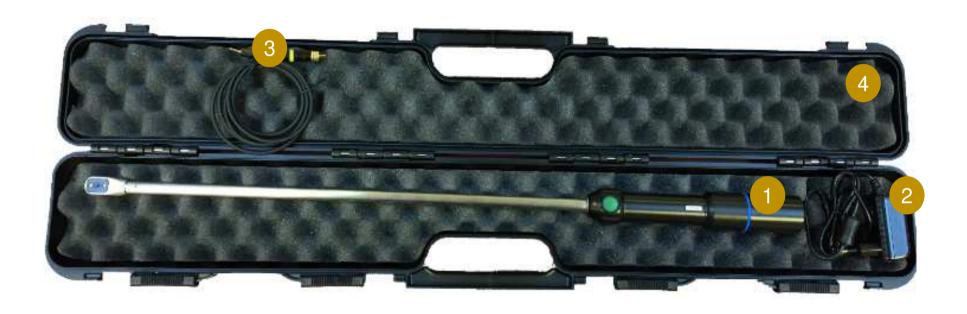

## Starter set

1

Dentalscope

- 2 Ch
  - Charger
- 3 1,5 m video cable
- 4

Storage case