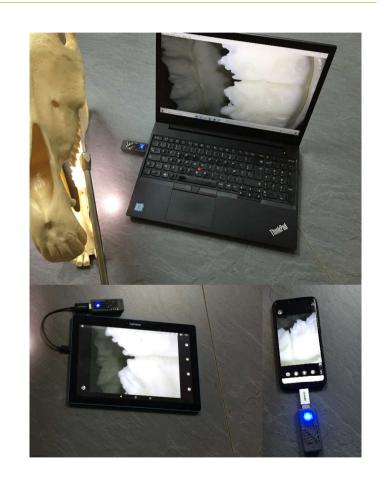

#### Monitor on Smartphone / Tablet / Computer

- Plug the radio frequency wireless connector on a USB socket, install the free DVR /OTG Software on the device (Smartphone, Tablet, Computer), and watch in live streaming.
- Dedicated software to take pictures and record videos
- Available on PC Win 7, Win 10, Android phones and tablets

### Starter set + wireless monitor

#### Display on a wireless radio frequency monitor

- 10" DVR wireless monitor with recording on SD-CARD (video + picture)
  - 10" wireless monitor (1-hour autonomy fully charged)
  - 2 Charger
  - 3 Storage case