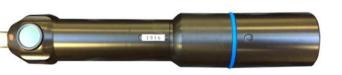

#### General features

- ✓ 3 monitoring options:
  - TV screen
  - Wireless USB connector for phone / tablet / computer (optional)
  - Wireless screen (optional)
- ✓ 692 mm total length
- ✓ Head dimensions: width 17mm x thickness 17.2mm
- ✓ Rounded head on top
- ✓ Stainless steel
- ✓ Weight: 360 g

#### Camera

- ✓ Video resolution: 704 x 576 pixels
- ✓ PAL video system
- ✓ 4 glass lenses
- √ 70° angle view
- ✓ 5.000 K led lighting

#### **Autonomy**

√ 1-hour battery life (fully charged)

## Starter set

1

Dentalscope

- 2 Ch
  - Charger
- 3 1,5 m video cable
- 4

Storage case