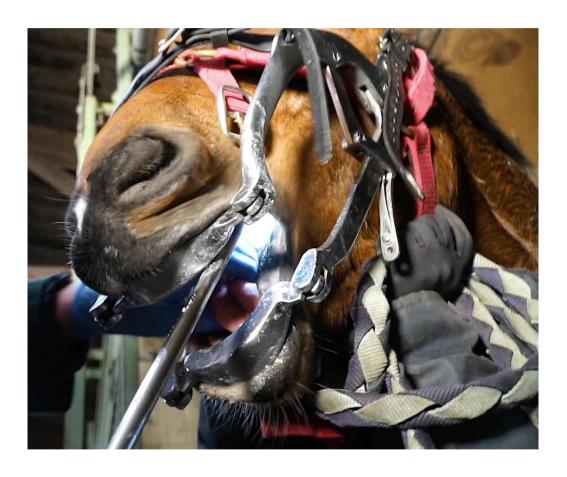

#### General features

- ✓ 3 monitoring options:
  - TV screen
  - Wireless USB connector for phone / tablet / computer (optional)
  - Wireless screen (optional)
- ✓ 692 mm total length
- ✓ Head dimensions: width 17mm x thickness 17.2mm
- ✓ Rounded head on top
- ✓ Stainless steel
- ✓ Weight: 360 g

#### Camera

- ✓ Video resolution: 704 x 576 pixels
- ✓ PAL video system
- ✓ 4 glass lenses
- √ 70° angle view
- ✓ 5.000 K led lighting