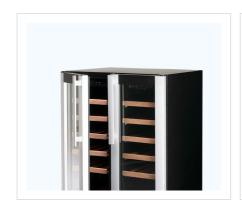

# **W38**

Compact wine cabinet with dual temperature setting and very low power consumption. The W 38 is made for professional storage of wines and contains adjustable wooden shelves plus a bottom integrated shelf. Made for long-term storage or bringing wine to serving temperature. A discreet cabinet with double smoked-glass door that makes an elegant addition to any environment.

#### **COMPACT WINE CABINET**

|                        | Width, mm                 | 595   |
|------------------------|---------------------------|-------|
|                        | Depth, mm                 | 572,5 |
| All measurements in mm | Incl. vertical handle, mm | 607,5 |