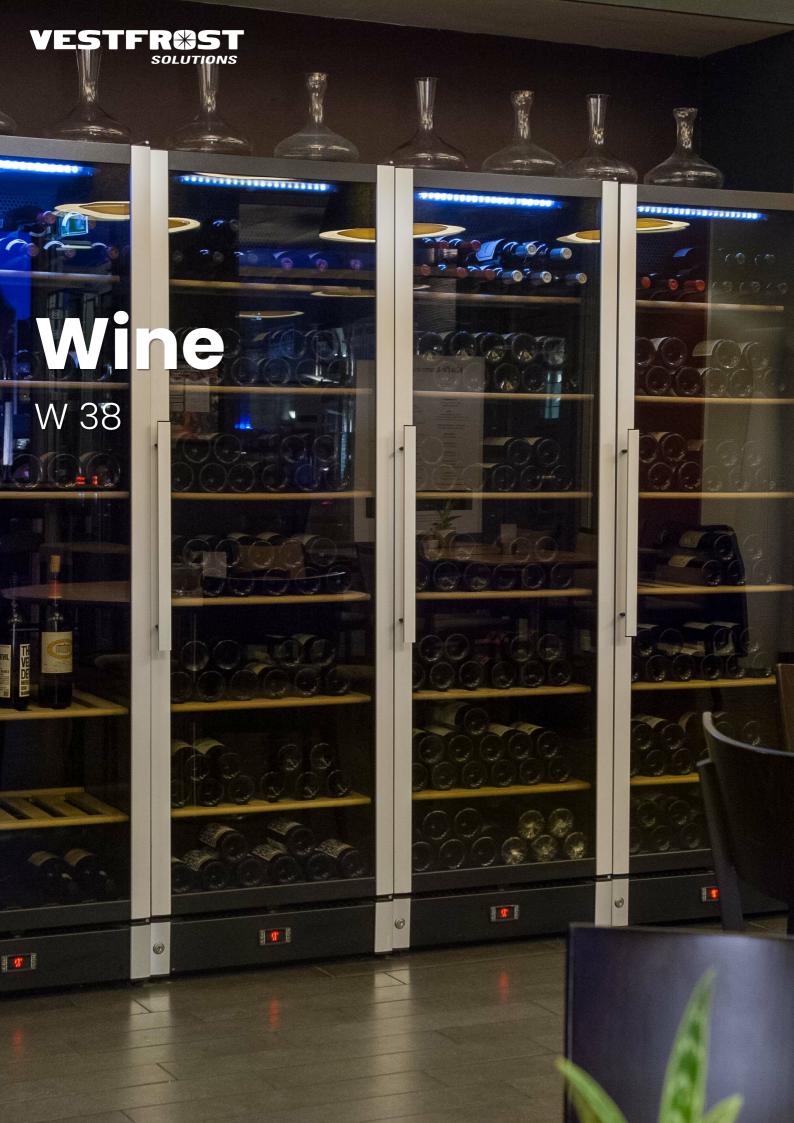

# **W38**

Compact wine cabinet with dual temperature setting and very low power consumption. The W 38 is made for professional storage of wines and contains adjustable wooden shelves plus a bottom integrated shelf. Made for long-term storage or bringing wine to serving temperature. A discreet cabinet with double smoked-glass door that makes an elegant addition to any environment.

- Exclusive wine cabinet
- Multizone
- Electronic temperature control
- Low-vibration compressor
- Recirculating air-cooling system
- Glass with UV-filter
- Alarm
- Adjustable installation height

# W 38 | Gallery