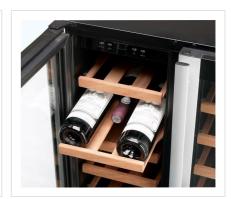

#### W 38 |

| Capacity              | Value                   |
|-----------------------|-------------------------|
| Capacity Wine bottles | 38 no.                  |
| No. of shelves        | 12 no.                  |
| Shelf load            | 38 kg.                  |
| Shelf dimension       | 204 x 300, 222 x 430 mm |
| Shelf material        | Iron with wood trim     |

# **W38**

Compact wine cabinet with dual temperature setting and very low power consumption. The W 38 is made for professional storage of wines and contains adjustable wooden shelves plus a bottom integrated shelf. Made for long-term storage or bringing wine to serving temperature. A discreet cabinet with double smoked-glass door that makes an elegant addition to any environment.