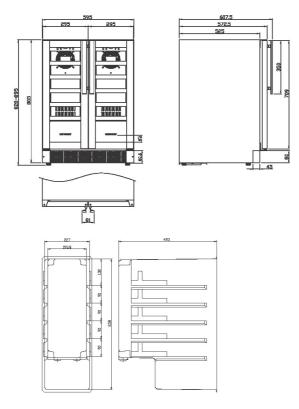

#### **COMPACT WINE CABINET**

|                        | Width, mm                 | 595   |
|------------------------|---------------------------|-------|
|                        | Depth, mm                 | 572,5 |
| All measurements in mm | Incl. vertical handle, mm | 607,5 |

Height, mm

VESTFR#ST
SOLUTIONS

A/S Vestfrost Falkevej 12 DK-6705 Esbjerg Ø www.vestfrostsolutions.com

825

#### W 38 |

| Dimension | Value                |
|-----------|----------------------|
| Dimension | 80 x 595 x 573 mm    |
| Volume    | 119 L Gross/net      |
| Weight    | 53 / 48 kg Gross/net |

### W 38 |

| Dimension | Value                |
|-----------|----------------------|
| Dimension | 80 x 595 x 573 mm    |
| Volume    | 119 L Gross/net      |
| Weight    | 53 / 48 kg Gross/net |