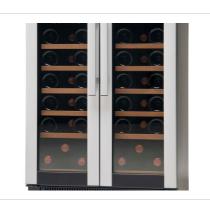

# **W38**

Compact wine cabinet with dual temperature setting and very low power consumption. The W 38 is made for professional storage of wines and contains adjustable wooden shelves plus a bottom integrated shelf. Made for long-term storage or bringing wine to serving temperature. A discreet cabinet with double smoked-glass door that makes an elegant addition to any environment.

# W 38 | Gallery

- Exclusive wine cabinet
- Multizone
- Electronic temperature control
- Low-vibration compressor
- Recirculating air-cooling system
- Glass with UV-filter
- Alarm
- Adjustable installation height