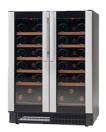

# **W38**

Compact wine cabinet with dual temperature setting and very low power consumption. The W 38 is made for professional storage of wines and contains adjustable wooden shelves plus a bottom integrated shelf. Made for long-term storage or bringing wine to serving temperature. A discreet cabinet with double smoked-glass door that makes an elegant addition to any environment.

#### W 38 |

| Capacity              | Value                   |
|-----------------------|-------------------------|
| Capacity Wine bottles | 38 no.                  |
| No. of shelves        | 12 no.                  |
| Shelf load            | 38 kg.                  |
| Shelf dimension       | 204 x 300, 222 x 430 mm |
| Shelf material        | Iron with wood trim     |

#### W 38 |

| Dimension | Value                |
|-----------|----------------------|
| Dimension | 80 x 595 x 573 mm    |
| Volume    | 119 L Gross/net      |
| Weight    | 53 / 48 kg Gross/net |