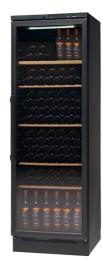

## VKG 571 | Gallery

VESTFR#S1

OLUTIONS

| Capacity              | Value                   |
|-----------------------|-------------------------|
| Capacity Wine bottles | 116 no.                 |
| No. of shelves        | 4 + 1 no.               |
| Shelf load            | 85 kg.                  |
| Shelf dimension       | 512 x 395, 512 x 415 mm |
| Shelf material        | Wood - Oak              |

11 8

Wine VKG 571