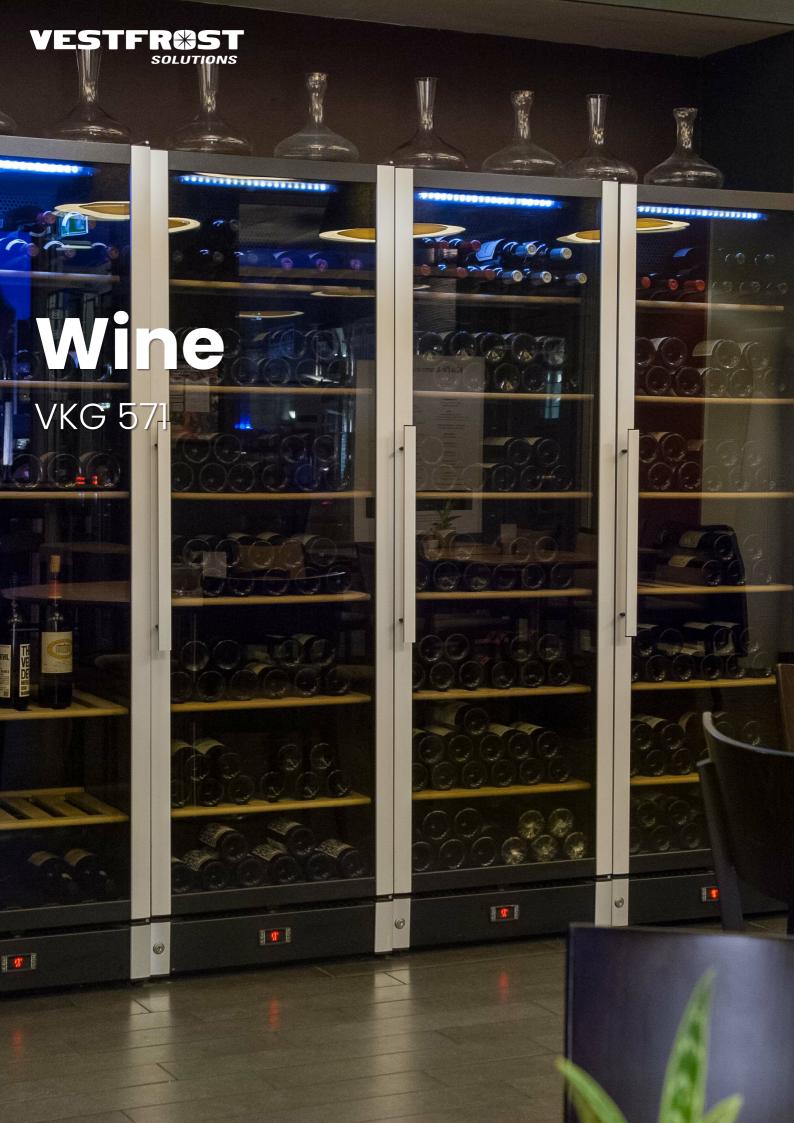

### VKG 571

**S**T

VKG 571 is a quality wine cabinet that honors every requirement for ideal wine storage. The cabinet is equipped with a smoked glass door in a stylish design. The VKG 571 also includes great features such as temperature setting, low vibration compressor and charcoal filter – all to ensure that your wine enjoys optimal conditions.

OLUTIONS

**O** Low-vibration compressor

Wine | VKG 571

- Automatic defrosting
- Lock possibility