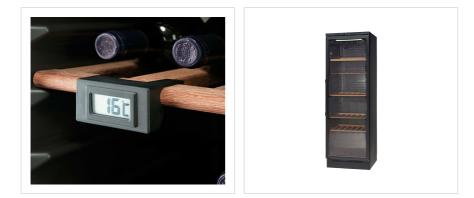

## VKG 571 | Gallery

VESTFR#S1

OLUTIONS

| Capacity              | Value                   |
|-----------------------|-------------------------|
| Capacity Wine bottles | 116 no.                 |
| No. of shelves        | 4 + 1 no.               |
| Shelf load            | 85 kg.                  |
| Shelf dimension       | 512 x 395, 512 x 415 mm |
| Shelf material        | Wood - Oak              |

### VKG 571 |

| Cooling            | Value        |
|--------------------|--------------|
| Refrigerant/amount | R600a        |
| Temperature class  | Ν            |
| Energy             | 0,375 kWh/24 |
| Noise              | 40 dB        |
| Voltage            | 220-240 V    |
| Frequency          | 50 Hz        |
| Temperature range  | +6 to +16 °C |
| Energy class       | G            |