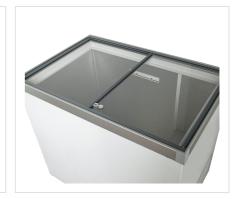

#### Great display and reliable temperatures

The IKG series consist of storage freezers with sliding glass lid for optimum display – ideal for ice-cream or any other kind of frozen goods. The cabinet is designed to endure being opened frequently each day while still maintaining the correct temperature for the storage of frozen items of food. The castors facilitate easy positioning of the storage freezer wherever needed.

- Lock
- Castors
- Transparent lids
- Sliding glass lid