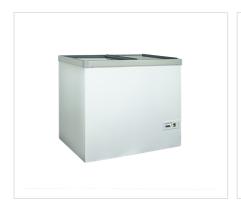

# **IKG275**

#### Great display and reliable temperatures

The IKG series consist of storage freezers with sliding glass lid for optimum display – ideal for ice-cream or any other kind of frozen goods. The cabinet is designed to endure being opened frequently each day while still maintaining the correct temperature for the storage of frozen items of food. The castors facilitate easy positioning of the storage freezer wherever needed.

- Lock
- Castors
- Transparent lids
- Sliding glass lid