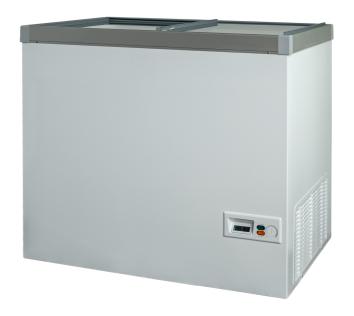

# **IKG275**

#### Great display and reliable temperatures

The IKG series consist of storage freezers with sliding glass lid for optimum display – ideal for ice-cream or any other kind of frozen goods. The cabinet is designed to endure being opened frequently each day while still maintaining the correct temperature for the storage of frozen items of food. The castors facilitate easy positioning of the storage freezer wherever needed.

- Lock
- Castors
- Transparent lids
- Sliding glass lid