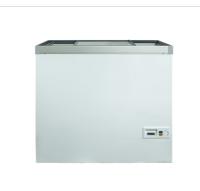

# **IKG275**

#### Great display and reliable temperatures

The IKG series consist of storage freezers with sliding glass lid for optimum display – ideal for ice-cream or any other kind of frozen goods. The cabinet is designed to endure being opened frequently each day while still maintaining the correct temperature for the storage of frozen items of food. The castors facilitate easy positioning of the storage freezer wherever needed.

- Lock
- Castors
- Transparent lids
- Sliding glass lid