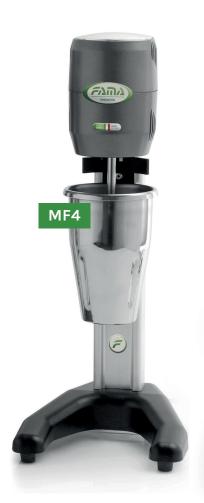

## **FAMA** Drink Mixers

1 Year Parts & Labour Warranty | ' 1-2 Working Days Delivery

| Model | Capacity     | Rotations  | Gross Weight | Power       | Dimensions (mm)    |
|-------|--------------|------------|--------------|-------------|--------------------|
| MF4   | 800ml cup    | 15,000 RPM | 4kg          | 0.15kW/230V | W200 x D220 x H500 |
| MF4D  | x2 800ml cup | 15,000 RPM | 7kg          | 0.3kW/230V  | W330 x D220 x H500 |

| Key Features |
|--------------|
|              |

Pressure die-cast aluminium body

Power supply: 13 amp plug

Two speed motor

Stainless Steel blending blades Supplied with Stainless Steel cups

Wall mounted option available