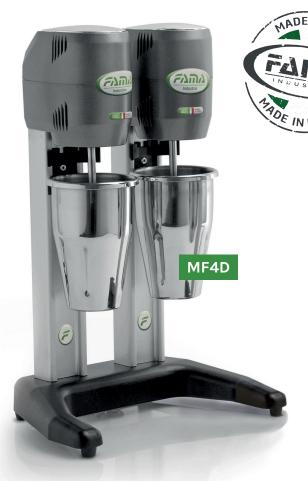

## **FAMA** Drink Mixers

1 Year Parts & Labour Warranty | ' 1-2 Working Days Delivery

| Model | Capacity     | Rotations  | Gross Weight | Power       | Dimensions (mm)    |
|-------|--------------|------------|--------------|-------------|--------------------|
| MF4   | 800ml cup    | 15,000 RPM | 4kg          | 0.15kW/230V | W200 x D220 x H500 |
| MF4D  | x2 800ml cup | 15,000 RPM | 7kg          | 0.3kW/230V  | W330 x D220 x H500 |

| Key Features |
|--------------|
|              |

Pressure die-cast aluminium body

Power supply: 13 amp plug

Two speed motor

Stainless Steel blending blades Supplied with Stainless Steel cups

Wall mounted option available