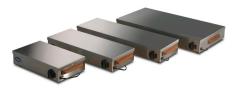

#### Hot plates - HP

HP

Targeting all needs and budgets the Victor range of hot plates are designed for the simple yet effective presentation of heated food With wooden carrying handle Model No: HP1 - 600 x 300 x 115mm Model No: HP2 - 800 x 300 x 115mm Model No: HP3 - 1000 x 300 x 115mm Model No: HP4 - 1000 x 500 x 115mm