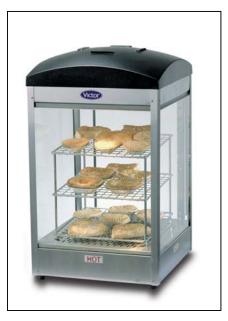

# Hot Food Merchandising

Model Name: Model Number: Product Group: Sub Range : Hot Food Merchandising Unit HMU50 Toppers

Hot Food merchandising

Computer Code: Catalogue Page: General Price List: Photo Ref. CAD Block.

# Dimensions

External: 470 x 470 x 790mm Internal: 450 x 450 x mm Weight:

## Construction

Top: ABS Plastic, Exterior: Stainless Steel / Glass, Interior: Stainless Steel / Glass.

#### **Product Features**

- Thermostatic temperature control.
- Slide out crumb tray
- Internal illumination
- Humidity tray
- Heats up and holds refrigerated savoury product ready for serving