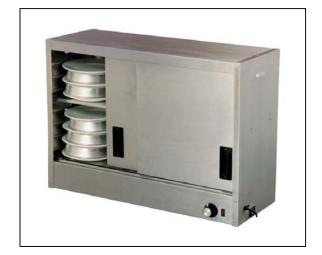

# Light Duty Hot Cupboard

Model Name: Earl

Model Number: **HED90100** 

Product Group: Light Duty Hot Cupboard

Sub Range:

Computer Code: HED90100
Catalogue Page: 10
General Price List: Page 6
Photo Ref. Earl,jpg
CAD Block. Not Available

#### **Dimensions**

External: 900 x 360 x 625mm Internal: 895 x 280 x 485mm

Weight:

## Construction

Top: Stainless Steel, Exterior: Stainless Steel, Interior: Stainless Steel.

## **Capacity**

18 plated meals, 80 10" plates

#### **Product Features**

- Adjustable thermostatic control to hot cupboard
- Wall mounted
- Two removable shelves