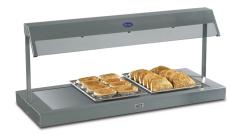

#### HDU40ZG

Targeting all needs and budgets the Victor range of Heated Display Units are designed for the simple yet effective presentation of heated food.

## **Specifications**

External: 1435 x 580 x 520mm loading, 9.2 Amps approx. Cable: 2 metres with 13 amp plug fitted Steel / glass Exterior: Stainless Steel

**Electrical Connection** 220V/240V, 1 phase 50Hz, 2.2kW

Construction Top: Stainless

4 x GN1/1 containers (not included) Capacity:

### Standard Features:

- Gastronorm compatible glass top
- Slimline base
- 300W operator changeable quartz heat lampToughened glass sneeze screen
- · Independent controls to base and gantry

Victor Manufacturing Limited