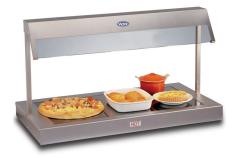

### Glass top - HDU30ZG

### HDU30ZG

Targeting all needs and budgets the Victor range of Heated Display Units are designed for the simple yet effective presentation of heated

### Standard Features:

- Gastronorm compatible glass top
- Slimline base
- 300W operator changeable quartz heat lamp
  Toughened glass sneeze screen
- Independent controls to base and gantry