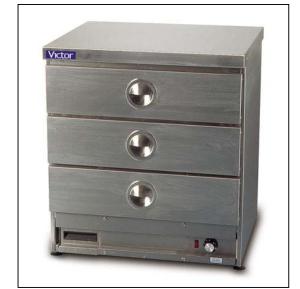

# Heated Drawer Sovereign Slide under 75 - 3 drawer

Model Name: Sovereign Slide under 75 - 3 drawer

Model Number: HD75RU

Product Group: Heavy Duty Hot Cupboard

Sub Range: Heated Drawer

Computer Code: HD75RU Catalogue Page: 22

## **Dimensions**

External: 760 x 650 x 850mm

Weight:

## **Electrical Connection**

220V/240V, I phase, 50 Hz, I.5kW loading, 6.30 Amps

Cable: 2 metres with 13 amp plug fitted

## Construction

Top: Stainless Steel, Exterior: Stainless Steel, Interior: Galvanised steel

# **Capacity**

Capacity: 6 x GNI/I x I50mm deep

## **Product Features**

Fan assisted heating module.

Accepts 2 x GNI/I containers per drawer

Stainless steel construction

Thermostatic control

Drawers easily removable for cleaning.

Two leveling feet, two rollers for positioning.

Must be positioned under a bench or fixed down to prevent possible tipping