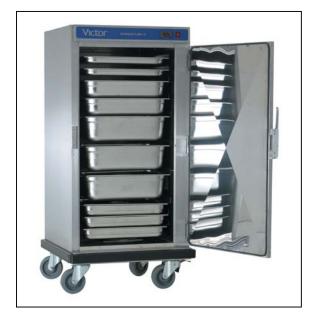

# **Heated Banquetline**

### Model Name: Banquetline 70 Heated I door Model Number: BL70HI

Model Number: Product Group: Sub Range :

Computer Code: Catalogue Page: Catalogue Page:

# Capacity

32 GN1/1 x 65mm deep gastronorm containers, 80 10" plated meals

#### **Product Features**

- Four x 150mm heavy duty swivel castors, two braked.
- Top mounted, digital temperature control, adjustable between 65 and 95 degrees centigrade.
- Four shelves and supports.
- Integral water reservoir to cabinet base
- Two x robust push/pull bars.
- Curly cable with plug park.