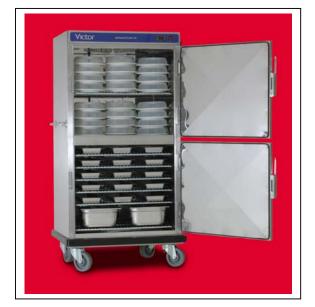

# **Heated Banquetline**

Model Name: Banquetline I 00 Heated 2 door

Model Number: **BL100H2**Product Group: Banquetline
Sub Range: Heated

Computer Code: BL100H2Z

Catalogue Page: 26
General Price List: Page 14
Photo Ref. BL100H2.jpg
CAD Block. BL100-2d.dwg

### **Dimensions**

External:  $1070 \times 760 \times 1810$ mm Internal:  $770 \times 610 \times 1395$ mm

Weight:

# **Capacity**

28 GNI/I x 65mm deep gastronorm containers, 108 10" plated meals

### **Product Features**

- Four x 150mm heavy duty swivel castors, two braked.
- Top mounted, digital temperature control, adjustable between 65 and 95 degrees centigrade.
- Four shelves and supports.
- Integral water reservoir to cabinet base
- Two x robust push/pull bars.
- Curly cable with plug park.