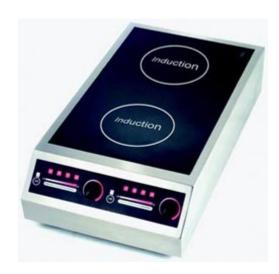

## **CT 70A**

## **Twin 3500w Counter Top Induction Hob**

- 2 x 3500 watts
- Can be used with all cookware with a ferrous content including 18/8 stainless steel

  Safe, no naked flame
- Efficient, only uses power when pan is on the hob
- Fast heating times, near instant control

## CT 70A Twin 3500w Counter Top Induction Hob

| Safety Features:        | No Naked Flame, Auto Shut Off                    |
|-------------------------|--------------------------------------------------|
| Energy Saving Features: | Only uses electricity when a pan is on the hob   |
| Controls:               | Rotary                                           |
| Display:                | 2 x Power                                        |
| Number Presets:         | 4 power levels                                   |
| Number Power Levels:    | 19 Power levels                                  |
| External Finish:        | Stainless Steel with Ceran Glass cooking surface |
| Style:                  | Counter Top                                      |
| Ceran Glass Size:       | 350 x 550 (6mm thick)                            |
| Power Required:         | 7kW (30 amp)                                     |
| Power Supply:           | 230v 50Hz                                        |
| Length of Power Cord:   | 2m                                               |
| Keywords:               | Induction hob                                    |
| External Dimensions:    | H178 x W400 x D735 mm                            |
| Net Weight:             | 26 kg                                            |