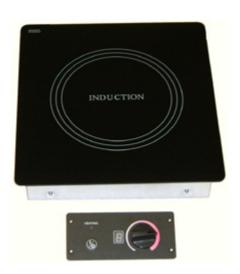

## **CB 20A**

## 2000w Light Duty Drop In **Induction Hob**

- 2000 watts
- · Can be used with all cookware with a ferrous content including 18/8 stainless steel
- Safe, no naked flame
- Efficient, only uses power when pan is on the hob
  • Fast heating times

Pre-wired to the control panel to simply build into an existing counter. Safe to use. Efficient, energy saving.
Fast, with near instant control
Easy to use electronic dial controls, hygienic, easy to clean

## CB 20A 2000w Light Duty Drop In Induction Hob

| No Naked Flame, Auto Shut Off                        |
|------------------------------------------------------|
| Only uses electricity when a pan is on the hob       |
| Separate, pre-wired control box with rotary control  |
| Power                                                |
| 9 Power Levels                                       |
| Black Ceran Glass                                    |
| Drop In                                              |
| 360 x 380 (4mm thick)                                |
| 13 amp                                               |
| 230v, 50Hz                                           |
| 2m                                                   |
| drop in, induction hob                               |
| H75 x W360 x D340 (cut-out<br>H100 x W325 x D350) mm |
| 8 kg                                                 |
|                                                      |