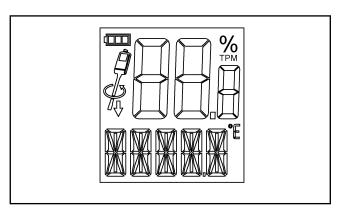

## FT 440 frying oil tester - TPM & Temperature measurement

#### **Functionality:**

The FT 440 easily, quickly and reliably determines the quality of your oil. To do so, it measures the so-called "Total Polar Material" (TPM) content in the oil and shows its value as an accurate percentage. The clear alarm via the coloured top alarm light makes it even easier to evaluate the quality of the oil. So you always know exactly when to change your oil. The FT 440 frying oil tester prevents the direct exposure of your hand to the hot oil.

#### All benefits at a glance:

- Measure the quality and temperature of your oil
- · Change your oil at the right time
- Quick and reliable measuring results
- Supports HACCP quality standards
- Ergonomic and sturdy design
- High degree of protection (IP67)
- · Clear alarms via on top alarm light using the traffic light principle

### Technical data:

| Measuring range    | +50 °C200 °C 0%40% TPM<br>+122 °F392 °F     |
|--------------------|---------------------------------------------|
| Accuracy           | ± 1 °C / °F ± 2 % TPM                       |
| Resolution         | 1 °C / °F 0,5 % TPM                         |
| Measured variables | temperature,<br>TPM (total polar materials) |
| IP Rating          | IP 67<br>(high degree of protection)        |
| Battery            | 3 V Lithium (CR 2477)                       |
| Battery lifetime   | up to 3 years                               |
| Dimensions         | 304 x 54 x 22 mm<br>11,9 x 2,1 x 0,9 inch   |
| Weight             | approx. 200 g<br>approx. 0,44 lbs           |
| Certificate        | Factory calibration certificate             |
|                    |                                             |