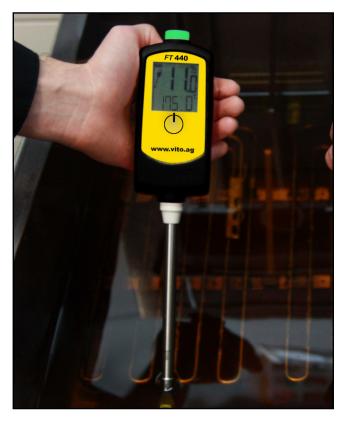

#### **Functionality:**

The FT 440 easily, quickly and reliably determines the quality of your oil. To do so, it measures the so-called "Total Polar Material" (TPM) content in the oil and shows its value as an accurate percentage. The clear alarm via the coloured top alarm light makes it even easier to evaluate the quality of the oil. So you always know exactly when to change your oil. The FT 440 frying oil tester prevents the direct exposure of your hand to the hot oil.