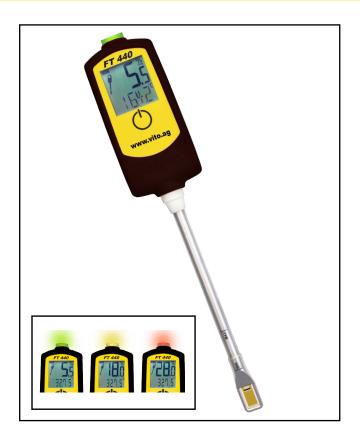

#### **Functionality:**

The FT 440 easily, quickly and reliably determines the quality of your oil. To do so, it measures the so-called "Total Polar Material" (TPM) content in the oil and shows its value as an accurate percentage. The clear alarm via the coloured top alarm light makes it even easier to evaluate the quality of the oil. So you always know exactly when to change your oil. The FT 440 frying oil tester prevents the direct exposure of your hand to the hot oil.

#### All benefits at a glance:

- Measure the quality and temperature of your oil
- · Change your oil at the right time
- Quick and reliable measuring results
- Supports HACCP quality standards
- Ergonomic and sturdy design
- High degree of protection (IP67)
- · Clear alarms via on top alarm light using the traffic light principle