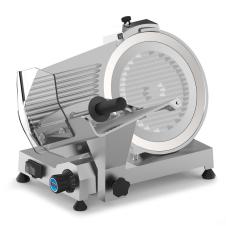

Sirman Spa Viale dell'Industria 9/11 35010 PIEVE DI CURTAROLO (PD), Italy Tel./Fax. +39 049 9698666 / +39 049 9698688 email: info@sirman.com

Sirman Slicers , model Smart 300 :

- Anodized Aluminium body and components.
- Ergonomic food-presser made of anodized aluminium with stainless steel small nails
- Wide space between motor and blade for easy cleaning. Ventilated motor for continuous work.

- Carriage running on self-lubricating bushes and lapped pins.

  Cast-in sharpener body assembly with 2 standard emery-wheels.
- Compact dimensions but great cutting capacity.
- Devise for releasing the carriage on CE version.
- 25° blade inclination.

## Technical data

| SMART 300          |
|--------------------|
| mm 300 - inch. 12  |
| watt 147 - Hp 0,20 |
| mm 13              |
| mm 245             |
| mm 230x230         |
| mm 395             |
| mm 245             |
|                    |