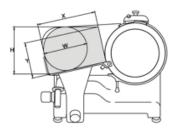

## Technical data

| SMART 300          |
|--------------------|
| mm 300 - inch. 12  |
| watt 147 - Hp 0,20 |
| mm 13              |
| mm 245             |
| mm 230x230         |
| mm 395             |
| mm 245             |
|                    |

| С            | mm 546         |
|--------------|----------------|
| D            | mm 560         |
| D<br>E<br>F  | mm 390         |
| F            | mm 570         |
| G            | mm 475         |
| L            | mm 465         |
| X            | mm 210         |
| Υ            | mm 172         |
| Н            | mm 205         |
| W            | mm 192         |
| Net weight   | kg 18          |
| Shipping     | mm 600x500x420 |
| Gross weight | kg 20          |
| HS-CODE      | 84385000       |