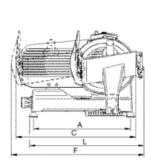

| С            | mm 546         |
|--------------|----------------|
| D            | mm 560         |
| D<br>E<br>F  | mm 390         |
| F            | mm 570         |
| G            | mm 475         |
| L            | mm 465         |
| X            | mm 210         |
| Υ            | mm 172         |
| Н            | mm 205         |
| W            | mm 192         |
| Net weight   | kg 18          |
| Shipping     | mm 600x500x420 |
| Gross weight | kg 20          |
| HS-CODE      | 84385000       |