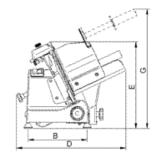

| С            | mm 546         |
|--------------|----------------|
| D            | mm 560         |
| D<br>E<br>F  | mm 390         |
| F            | mm 570         |
| G            | mm 475         |
| L            | mm 465         |
| X            | mm 210         |
| Υ            | mm 172         |
| Н            | mm 205         |
| W            | mm 192         |
| Net weight   | kg 18          |
| Shipping     | mm 600x500x420 |
| Gross weight | kg 20          |
| HS-CODE      | 84385000       |