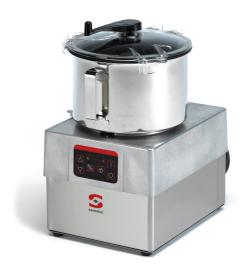

# Food-Processor - Emulsifyer CKE-5

#### CAPACITY OF THE BOWL: 5 LITRES. VARIABLE SPEED APPLIANCE.

It consists of a motor block and a 5 liter bowl complete with a hub with serrated blades.

 $\cdot$  Stainless steel construction and highest quality material, all suitable for contact with food. It consists of a variable speed motor block with a regular hopper and a 5 liter food processor bowl complete with a hub with serrated blades. Strong, very easy to use and clean. · High production. Ventilated motor allowing continous use. · User-friendly, waterproof led-lit control panel. · Allows programming by time and includes a pulse switch · Complete with "Cut&Mix" scraper.

### **TECHNICAL SPECIFICATIONS**

Wash tank capacity: 5.5 I Bowl dimensions: Ø240 mm x 150 mm Loading: 1250 W Speed, min-max: 385 rpm - 3000 rpm

External dimensions

·Width: 284 mm ·Depth: 374 mm ·Height: 439 mm

## DEFAULT EQUIPMENT

- Motor block.
- · 5 bowl complete with a hub with serrated blades
- olades. · "Cut&Mix" scraper. · Cord and plug included.
- OPTIONAL EQUIPMENT
- Hub with flat blades.
- · Hub with perforated blades.