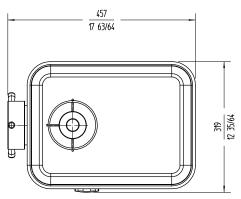

### External dimensions (WxDxH)

- ✓ Width: 310 mm
- ✓ Depth: 440 mm
- ✓ Height: 480 mm

Net weight: 31 Kg

Noise level (1m.): <70 dB(A)

Background noise: 32 dB(A)

IP Protection grade: 21