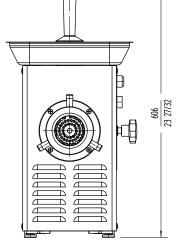

### External dimensions (WxDxH)

- ✓ Width: 310 mm
- ✓ Depth: 440 mm
- ✓ Height: 480 mm

Net weight: 31 Kg

Noise level (1m.): <70 dB(A)

Background noise: 32 dB(A)

IP Protection grade: 21