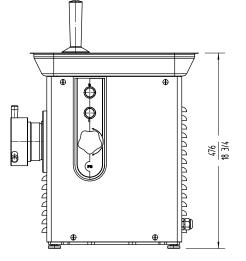

### External dimensions (WxDxH)

- ✓ Width: 310 mm
- ✓ Depth: 440 mm
- ✓ Height: 480 mm

Net weight: 31 Kg

Noise level (1m.): <70 dB(A)

Background noise: 32 dB(A)

IP Protection grade: 21