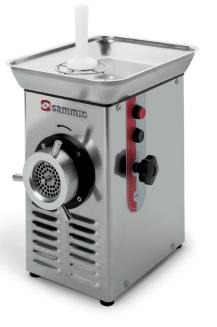

# PS-22 MEAT GRINDER Hourly output: up to 280 Kg.

# FEATURES AND BENEFITS

Ideal for foodservice, communities and food retailers.

 $\checkmark$  The motor unit and the cutting units must be ordered separately.

- ✓ Stainless steel body.
- $\checkmark$  Powerful motor.
- ✓ Stainless steel mesh plate and knife.
- ✓ Easy-to-remove cutting unit for cleaning.
- ✓ Removable stainless steel hopper.
- ✓ Start-stop switch.

# **PS-22 MEAT GRINDER**

Hourly output: up to 280 Kg.