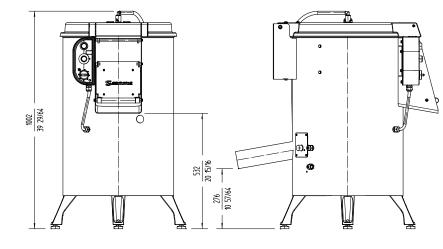

### External dimensions (WxDxH)

- ✓ Width: 622 mm
- ✓ Depth: 760 mm
- ✓ Height: 950 mm

### External dimensions with stand

- ✓ Width with stand: 546 mm
- ✓ Depth with stand: 760 mm
- ✓ Height with stand: 1255 mm

Net weight: 60 Kg