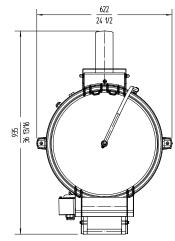

### External dimensions (WxDxH)

- ✓ Width: 622 mm
- ✓ Depth: 760 mm
- ✓ Height: 950 mm