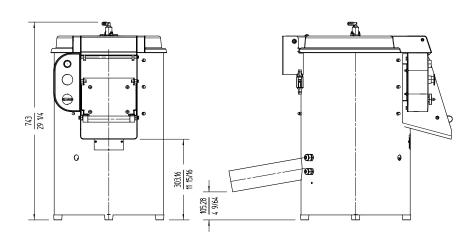

#### External dimensions (WxDxH)

- √ Width: 433 mm
- ✓ Depth: 635 mm
- ✓ Height: 735 mm

#### External dimensions with stand

- √ Width with stand: 433 mm
- ✓ Depth with stand: 638 mm
- √ Height with stand: 1155 mm

Net weight: 35,8 Kg

Noise level (1m.): 70 dB(A)

**Background noise**: 32 dB(A)

Water Intake: 80 mm Crated dimensions 670 x 470 x 930 mm Gross weight: 43.1 Kg.