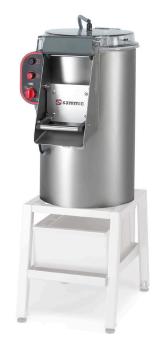

## **POTATO PEELER PI-20**

Stainless steel construction commercial potato peeler. 20 Kg. / 44 pounds load per

# **POTATO PEELER PI-20**

Stainless steel construction commercial potato peeler. 20 Kg. / 44 pounds load per cycle.