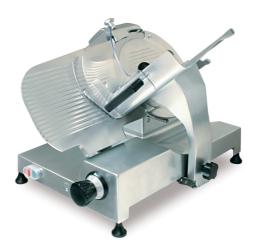

## **GL-350**

## · GEAR DRIVEN.

Blade diameter: 350 mm

- · Heavy duty slicing machine manufactured in anodised aluminium, hygienic, anti-corrosion cast aluminium alloy.
- · Gear driven professional slicer with ring, carriage lock and blade removal tool. · Heavy duty, ventilated motor.
- · Easy to use built-in sharpener. · Easy to clean. · Adjustable cutting thickness. · Carriage mounted on life-lubricated bearings.
- · This appliance has been designed and manufactured in compliance with 89/392/ EEC, 93/68/EEC and 73/23/EEC Directives.
- · Please note: as a result of continuous product improvements, these specifications are subject to change without prior notice.

## **TECHNICAL SPECIFICATIONS**

Blade diameter:. 350 mm

**Cutting capacity** 

- ·Square cut: 250 mm x 250 mm ·Rectangular cut: 250 mm
- ·Rectangular cut: 250 mm x 300 mm

Slice thickness: 0 mm - 15 mm

Trolley range: 320 mm