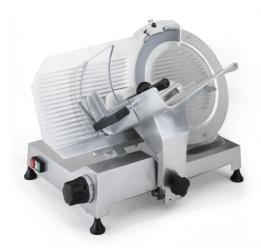

## **DYNAMIC PREPARATION**

BELT DRIVEN SLICERS

**GCP-350** 

· BELT DRIVEN.

Blade diameter: 350 mm

- $\cdot$  Made of special aluminium alloy, anticorrosive and hygienic.
- · Belt driven professional slicer with ring, carriage lock and blade removal tool. Heavy duty, ventilated motor.
- · Complete with permanently attached blade sharpenig apparatus.
- This appliance has been designed and manufactured in compliance with 89/392/ EEC, 93/68/EEC and 73/23/EEC Directives.
- · Please note: as a result of continuous product improvements, these specifications are subject to change without prior notice.

**TECHNICAL SPECIFICATIONS** 

139: 350 mm

504: 240 mm x 320 mm

505: 0 mm - 13 mm

370: 330 mm

306: 500 W

445: 230 V / 50 Hz / 1 ~

448

·177: 710 mm

·180: 570 mm ·172: 470 mm

286: 30 Kg

DEFAULT EQUIPMENT

OPTIONAL EQUIPMENT

SAMMIC, S.L. (Sociedad Unipersonal)

Basarte, 1 - 20720 AZKOITIA - www.sammic.com

1935/2004/CE,2003/108/CE, 2002/95/CE; EN-1974:1998+A1:2009 2006/42CE/,91/368CEE,92/31CEE,2004/108/ CE,93/68CEE,93/44CEE,2006/95/CE,