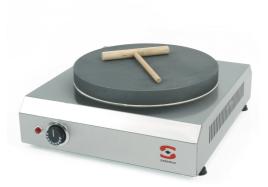

# Gas Pancake CG-140

#### SIMPLE GAS PANCAKE MACHINE

### 1 heating plate of 400mm diameters

- · Stainless steel made.
- $\cdot$  The non-stick plate surface is made by special treatment of the stainless steel or the cast iron itself with no extra coating.
- · Easy to clean.
- · The burners'special roun shape guarantees uniform distribution of heat onto the plate as well as perfect combustion without any gas loss.

#### **TECHNICAL SPECIFICATIONS**

Plate diameter: 1 x 350 mm

Loading: 2200 W

Electrical supply: 230 V / 50 Hz - 60 Hz / 1  $\sim$ 

External dimensions

·Width: 425 mm ·Depth: 505 mm ·Height: 145 mm

Net weight: 19 Kg