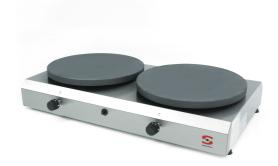

#### **DOUBLE ELECTRIC PANCAKE MACHINE**

## 2 heating plates of 350mm diameters

- · Stainless steel made.
- $\cdot$  The non-stick plate surface is made by special treatment of the stainless steel or the cast iron itself with no extra coating.
- · Easy to clean.
- $\cdot$  The burners'special roun shape guarantees uniform distribution of heat onto the plate.

### **TECHNICAL SPECIFICATIONS**

Plate diameter: 2 x 400 mm

Loading: 2x4000 W

External dimensions

·Width: 835 mm ·Depth: 505 mm ·Height: 145 mm

Net weight: 32 Kg

DEFAULT EQUIPMENT

OPTIONAL EQUIPMENT