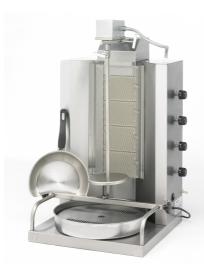

## Gyro / Kebab burner AG-40

## **4 BURNERS IN VERTICAL POSITION.**

Useful height: 845 mm. Loading capacity: 35 Kg.

- 4 burners in vertical position with a useful height of up to 845mm.
- · Stainless steel made.
- · Each burner can be adjusted independently.
- · Total safety control due to the thermomagnetic valves, one for each burner.
- Special high temperature resistant protective grid.
  Top motor positioning avoids fat drips.

## **TECHNICAL SPECIFICATIONS**

Burners: 4

Maximum glass height: 845 mm

Load capacity: 35 Kg

Total loading: 10800 W

External dimensions (WxDxH)

·Width: 590 mm ·Depth: 530 mm ·Height: 1070 mm

Net weight: 30 Kg